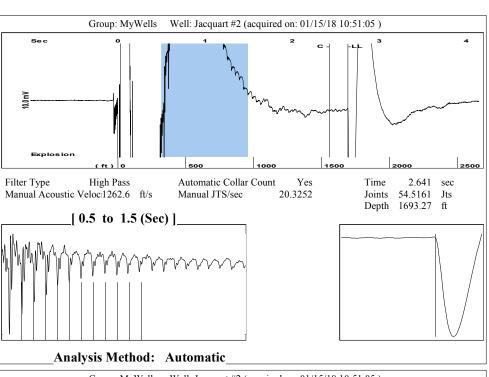

| ty, KS 67801             |                       | Phone 620.682.7933      |  |           |         |       |            |              |               |        |
|                                                                    | KCC Disti              | KCC District Office #2 - 3450 N. Rock Road, |               |                                                                                                                              | Suite 601, Wichita, KS 6 | 7226                  | Phone 316.337.7400      |  |           |         |       |            |              |               |        |

KCC District Office #3 - 137 E. 21st St., Chanute, KS 66720

KCC District Office #4 - 2301 E. 13th Street, Hays, KS 67601-2651









## STATE OF KANSAS

CORPORATION COMMISSION CONSERVATION DIVISION DISTRICT NO. 1 210 E. FRONTVIEW, SUITE A DODGE CITY, KS 67801



PHONE: 620-682-7933 http://kcc.ks.gov/

## $Governor\ Jeff\ Colyer,\ M.D.$ Shari Feist Albrecht, Chair | Jay Scott Emler, Commissioner | Dwight D. Keen, Commissioner

July 10, 2018

Melody C. Fletcher Oil Producers, Inc. of Kansas 1710 WATERFRONT PKWY WICHITA, KS 67206-6603

Re: Temporary Abandonment API 15-175-21950-00-01 JACQUART 2 SW/4 Sec.30-33S-32W Seward County, Kansas

Dear Melody C. Fletcher:

- "Your temporary abandonment (TA) application for the well listed above has been approved. In accordance with K.A.R. 82-3-111 the TA status of this well will expire 07/10/2019.
- \* If you return this well to service or plug it, please notify the District