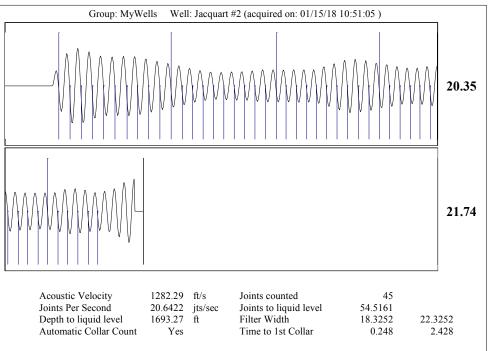

| ty, KS 67801             |                       | Phone 620.682.7933      |  |           |         |       |            |              |               |        |
|                                                                    | KCC Disti              | KCC District Office #2 - 3450 N. Rock Road, |               |                                                                                                                              | Suite 601, Wichita, KS 6 | 7226                  | Phone 316.337.7400      |  |           |         |       |            |              |               |        |

KCC District Office #3 - 137 E. 21st St., Chanute, KS 66720

KCC District Office #4 - 2301 E. 13th Street, Hays, KS 67601-2651









## STATE OF KANSAS

CORPORATION COMMISSION CONSERVATION DIVISION DISTRICT NO. 1 210 E. FRONTVIEW, SUITE A DODGE CITY, KS 67801



PHONE: 620-682-7933 http://kcc.ks.gov/

## $Governor\ Jeff\ Colyer,\ M.D.$ Shari Feist Albrecht, Chair | Jay Scott Emler, Commissioner | Dwight D. Keen, Commissioner

July 10, 2018

Melody C. Fletcher Oil Producers, Inc. of Kansas 1710 WATERFRONT PKWY WICHITA, KS 67206-6603

Re: Temporary Abandonment API 15-175-21950-00-01 JACQUART 2 SW/4 Sec.30-33S-32W Seward County, Kansas

Dear Melody C. Fletcher:

- "Your temporary abandonment (TA) application for the well listed above has been approved. In accordance with K.A.R. 82-3-111 the TA status of this well will expire 07/10/2019.
- \* If you return this well to service or plug it, please notify the District Office