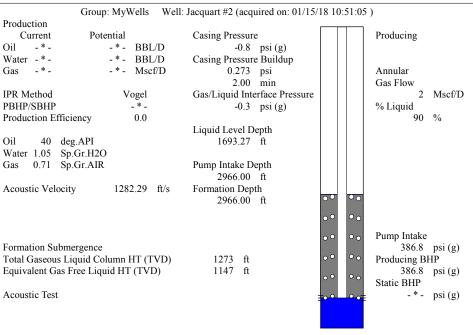

| ty, KS 67801             |                       | Phone 620.682.7933      |  |           |         |       |            |              |               |        |
|                                                                    | KCC Disti              | KCC District Office #2 - 3450 N. Rock Road, |               |                                                                                                                              | Suite 601, Wichita, KS 6 | 7226                  | Phone 316.337.7400      |  |           |         |       |            |              |               |        |

KCC District Office #3 - 137 E. 21st St., Chanute, KS 66720

KCC District Office #4 - 2301 E. 13th Street, Hays, KS 67601-2651









## STATE OF KANSAS

CORPORATION COMMISSION CONSERVATION DIVISION DISTRICT NO. 1 210 E. FRONTVIEW, SUITE A DODGE CITY, KS 67801



PHONE: 620-682-7933 http://kcc.ks.gov/

## $Governor\ Jeff\ Colyer,\ M.D.$ Shari Feist Albrecht, Chair | Jay Scott Emler, Commissioner | Dwight D. Keen, Commissioner

July 10, 2018

Melody C. Fletcher Oil Producers, Inc. of Kansas 1710 WATERFRONT PKWY WICHITA, KS 67206-6603

Re: Temporary Abandonment API 15-175-21950-00-01 JACQUART 2 SW/4 Sec.30-33S-32W Seward County, Kansas

Dear Melody C. Fletcher:

- "Your temporary abandonment (TA) application for the well listed above has been approved. In accordance with K.A.R. 82-3-111 the TA status of this well will expire 07/10/2019.
- \* If you return this well to service or plug it, please notify the District Offi