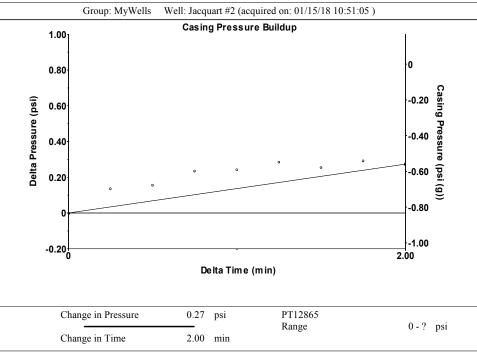

| ty, KS 67801             |                       | Phone 620.682.7933      |  |           |         |       |            |              |               |        |
|                                                                    | KCC Disti              | KCC District Office #2 - 3450 N. Rock Road, |               |                                                                                                                              | Suite 601, Wichita, KS 6 | 7226                  | Phone 316.337.7400      |  |           |         |       |            |              |               |        |

KCC District Office #3 - 137 E. 21st St., Chanute, KS 66720

KCC District Office #4 - 2301 E. 13th Street, Hays, KS 67601-2651









## STATE OF KANSAS

CORPORATION COMMISSION CONSERVATION DIVISION DISTRICT NO. 1 210 E. FRONTVIEW, SUITE A DODGE CITY, KS 67801



PHONE: 620-682-7933 http://kcc.ks.gov/

## $Governor\ Jeff\ Colyer,\ M.D.$ Shari Feist Albrecht, Chair | Jay Scott Emler, Commissioner | Dwight D. Keen, Commissioner

July 10, 2018

Melody C. Fletcher Oil Producers, Inc. of Kansas 1710 WATERFRONT PKWY WICHITA, KS 67206-6603

Re: Temporary Abandonment API 15-175-21950-00-01 JACQUART 2 SW/4 Sec.30-33S-32W Seward County, Kansas

Dear Melody C. Fletcher:

- "Your temporary abandonment (TA) application for the well listed above has been approved. In accordance with K.A.R. 82-3-111 the TA status of this well will expire 07/10/2019.
- \* If you return this well to service or plug it, please notify the District Of