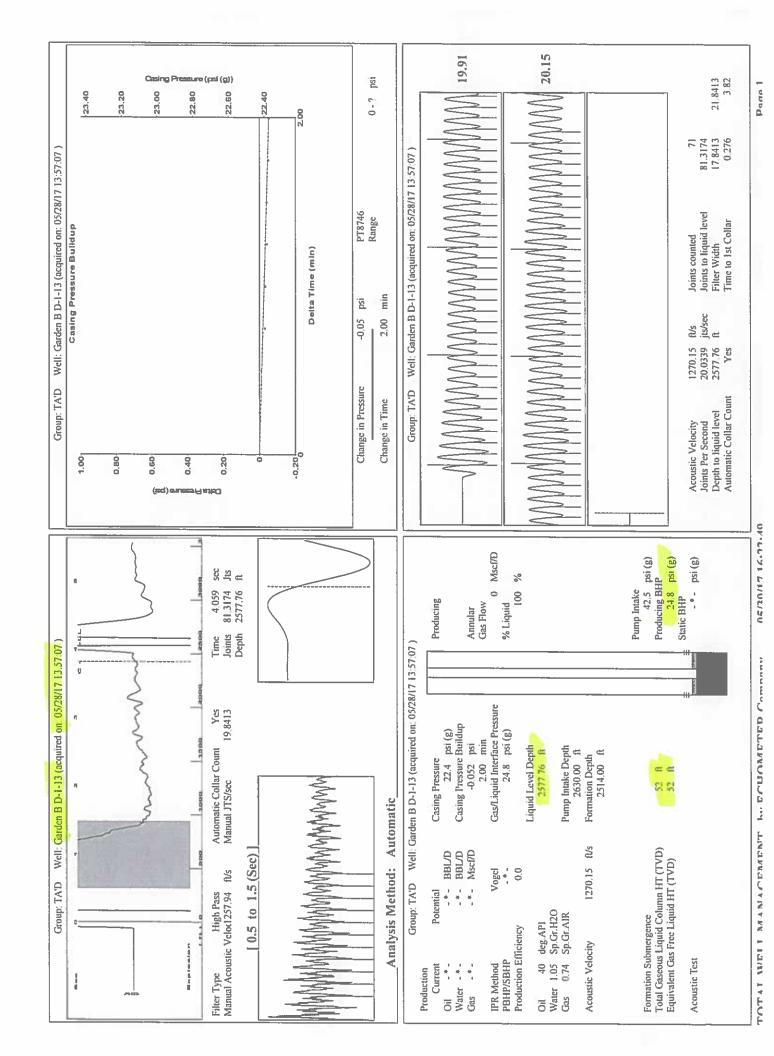

| KCC District Office #3 - 137 E. 21st St., Chanute, KS 66720                            | Phone 620.902.6450 |
| Similar State Stat | KCC District Office #4 - 2301 E. 13th Street, Hays, KS 67601-2651                      | Phone 785.261.6250 |



## STATE OF KANSAS

CORPORATION COMMISSION CONSERVATION DIVISION DISTRICT NO. 1 210 E. FRONTVIEW, SUITE A DODGE CITY, KS 67801



PHONE: 620-682-7933 http://kcc.ks.gov/

# $Governor\ Jeff\ Colyer,\ M.D.$ Shari Feist Albrecht, Chair | Jay Scott Emler, Commissioner | Dwight D. Keen, Commissioner

July 16, 2018

Katherine McClurkan Merit Energy Company, LLC 13727 Noel Road, Suite 1200 Dallas, TX 75240

Re: Temporary Abandonment API 15-093-20805-00-01 Garden B D1-13 NE/4 Sec.13-23S-35W Kearny County, Kansas

#### Dear Katherine McClurkan:

- "Your temporary abandonment (TA) application for the well listed above has been approved. In accordance with K.A.R. 82-3-111 the TA status of this well will expire 07/16/2019.
- \* If you return this well to service or plug it, please notify the District