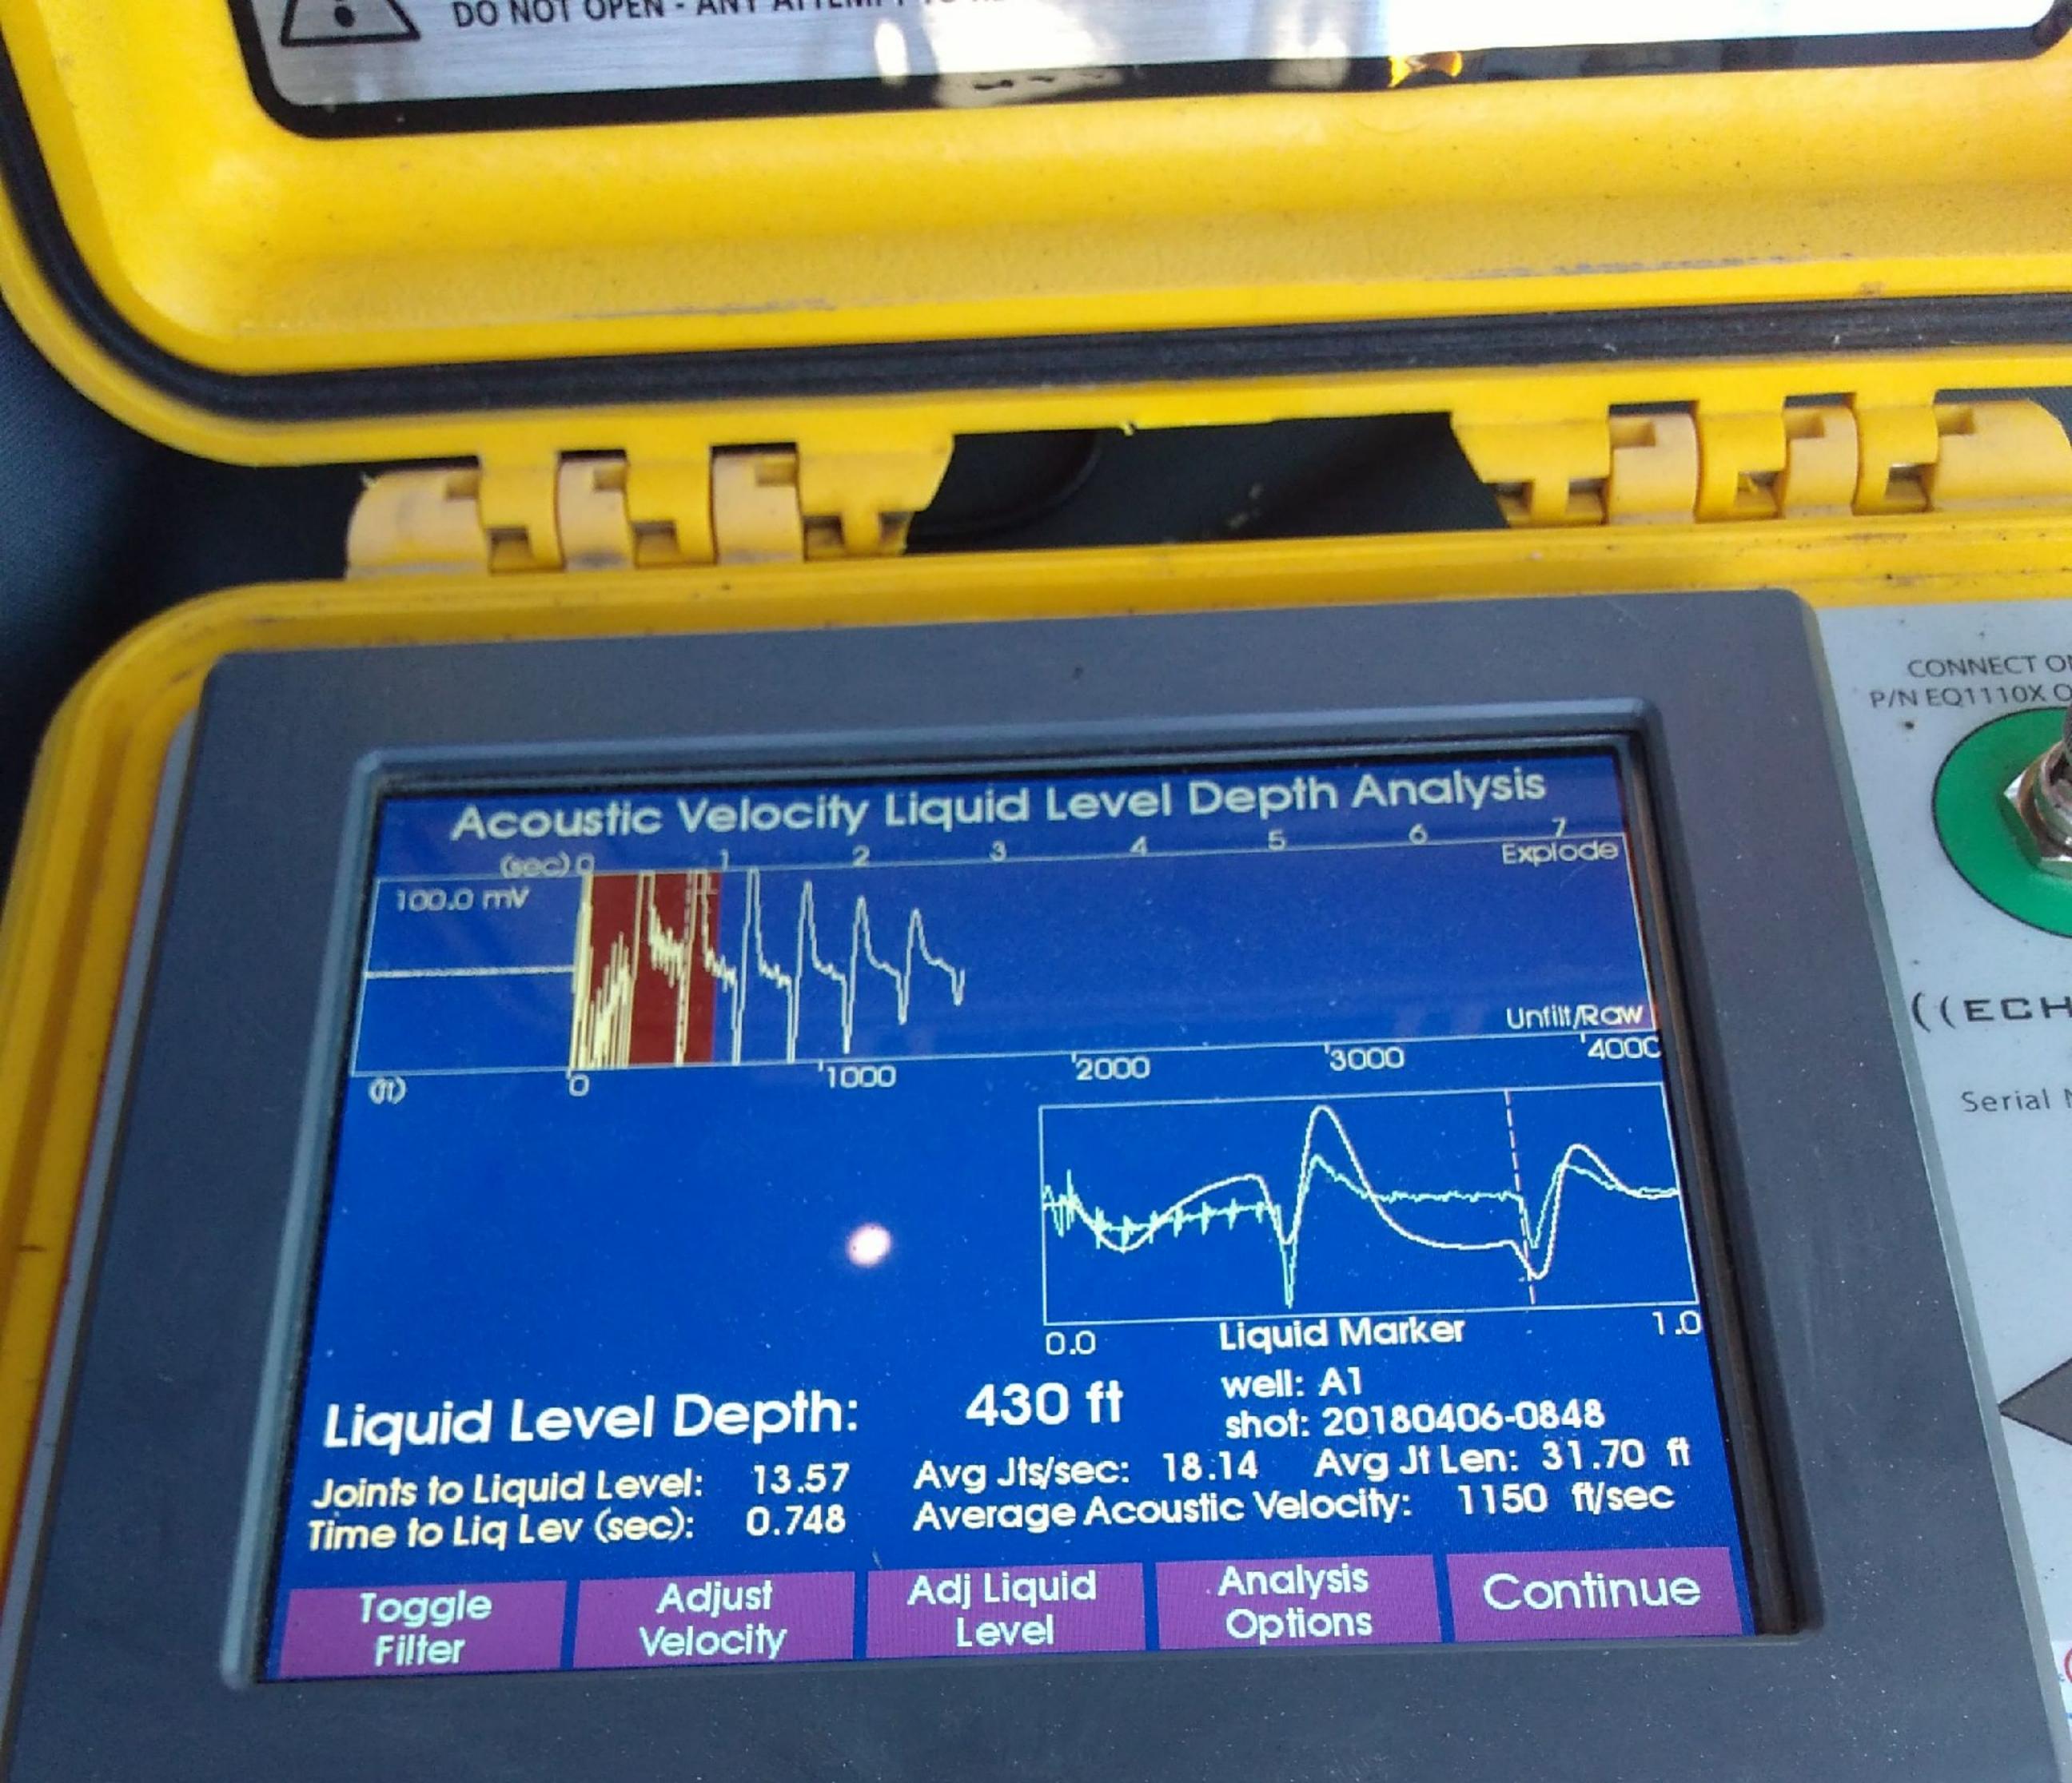

# TEMPORARY ABANDONMENT WELL APPLICATION

| OPERATOR: License#              |                              |                 |                        | API No. 15-                                                       |                |                     |                 |        |           |
|---------------------------------|------------------------------|-----------------|------------------------|-------------------------------------------------------------------|----------------|---------------------|-----------------|--------|-----------|
| Name:                           |                              |                 |                        | Spot Description:                                                 |                |                     |                 |        |           |
| Address 1:                      |                              |                 |                        |                                                                   | Se             | ec Twp              | S. R.           |        | E W       |
| Address 2:                      |                              |                 |                        |                                                                   |                | feet                |                 |        |           |
| City:                           | State:                       | Zip:            | _ +                    | feet from E / W Line of Section                                   |                |                     |                 |        |           |
| Contact Person: Contact Person: |                              |                 |                        | GPS Location: Lat:, Long:, e.gxxx.xxxxx) Datum: NAD27 NAD83 WGS84 |                |                     |                 |        |           |
| Phone:()                        |                              |                 |                        |                                                                   |                | Elevation:          |                 | G      | ы. Пкв    |
| Contact Person Email:           |                              |                 |                        |                                                                   |                |                     |                 |        |           |
| Field Contact Person:           |                              |                 |                        | Well Type: (a                                                     | check one) 🗌 ( | Oil 🗌 Gas 🗌 OG [    | wsw 🗆 c         | other: |           |
| Field Contact Person Phon       |                              |                 |                        | SWD Permit #: ENHR Permit #:                                      |                |                     |                 |        |           |
|                                 | .()                          |                 |                        |                                                                   |                |                     | _               |        |           |
|                                 |                              |                 |                        | Spud Date:_                                                       |                | Date                | Shut-In:        |        |           |
|                                 | Conductor                    | Surface         | Pi                     | oduction                                                          | Intermedia     | ate                 | Liner           | Tubin  | ıg        |
| Size                            |                              |                 |                        |                                                                   |                |                     |                 |        |           |
| Setting Depth                   |                              |                 |                        |                                                                   |                |                     |                 |        |           |
| Amount of Cement                |                              |                 |                        |                                                                   |                |                     |                 |        |           |
| Top of Cement                   |                              |                 |                        |                                                                   |                |                     |                 |        |           |
| Bottom of Cement                |                              |                 |                        |                                                                   |                |                     |                 |        |           |
| Casing Fluid Level from Su      | irface.                      |                 | How Determined         | 2                                                                 |                |                     | Dat             | ·•·    |           |
| Casing Squeeze(s):              |                              |                 |                        |                                                                   |                |                     |                 |        |           |
| Do you have a valid Oil & O     | Gas Lease? Yes               | No              |                        |                                                                   |                |                     |                 |        |           |
| Depth and Type:                 | in Hole at                   | Tools in Hole a | it C:                  | asing Leaks                                                       | Yes No         | Depth of casing lea | ak(s).          |        |           |
| Depth and Type: Unk             |                              |                 |                        |                                                                   |                |                     |                 |        |           |
| Type Completion: AL             |                              |                 |                        |                                                                   |                |                     | w /             | sack   | of cement |
| Packer Type:                    | Size: _                      |                 | Inch                   | Set at:                                                           |                | Feet                |                 |        |           |
| Total Depth:                    | Plug B                       | ack Depth:      |                        | Plug Back Metho                                                   | od:            |                     |                 |        |           |
| Geological Date:                |                              |                 |                        |                                                                   |                |                     |                 |        |           |
| Formation Name                  | Formation Top Formation Base |                 | Completion Information |                                                                   |                |                     |                 |        |           |
|                                 | â :                          | to              | Feet Perf              | oration Interval                                                  | to             | Feet or Open        | Hole Interval _ | to     | Feet      |
| 1                               | At:                          |                 |                        |                                                                   |                |                     |                 |        |           |