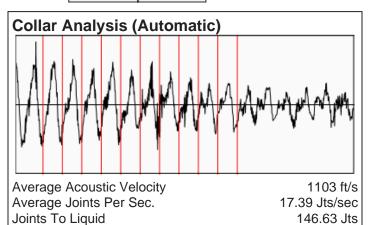

## **Liquid Level**

4648 ft MD

Fluid Above Pump 477 ft TVD Equivalent Gas Free Above Pump 477 ft TVD

#### **Comments and Recommendations**

Acoustic Test

FALCON EXPLORATION/PPSI 125 N MARKET #1252 WICHITA, KS 67202 316.262.1378