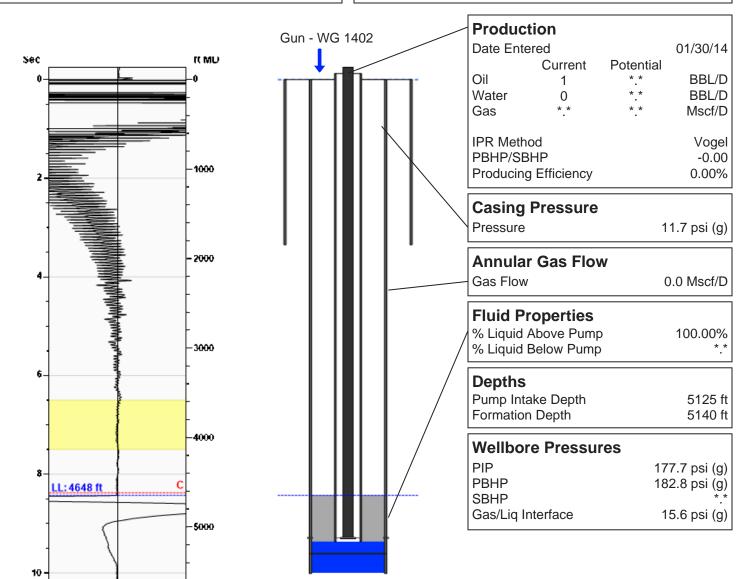

## **Liquid Level**

4648 ft MD

Fluid Above Pump 477 ft TVD Equivalent Gas Free Above Pump 477 ft TVD

#### **Comments and Recommendations**

Acoustic Test

FALCON EXPLORATION/PPSI 125 N MARKET #1252 WICHITA, KS 67202 316.262.1378