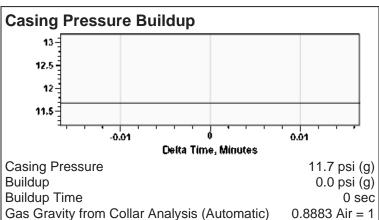

## **Liquid Level**

4648 ft MD

Fluid Above Pump 477 ft TVD Equivalent Gas Free Above Pump 477 ft TVD

#### **Comments and Recommendations**

Acoustic Test

FALCON EXPLORATION/PPSI 125 N MARKET #1252 WICHITA, KS 67202 316.262.1378