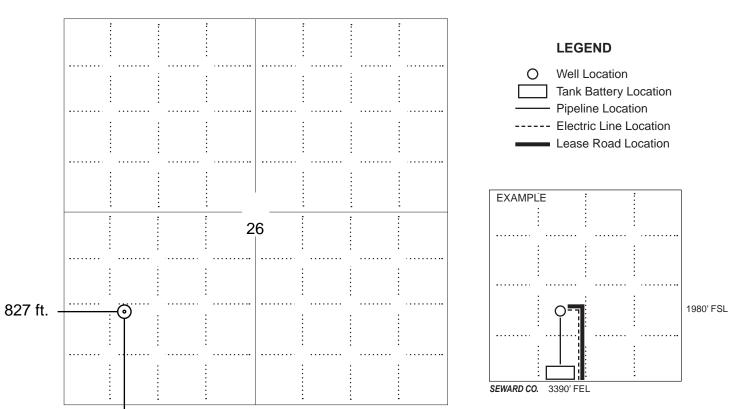

| For KCC Use:    |        |  |  |  |
|-----------------|--------|--|--|--|
| Effective Date: |        |  |  |  |
| District #      |        |  |  |  |
| SGA?            | Yes No |  |  |  |

## Kansas Corporation Commission Oil & Gas Conservation Division

Form C-1

March 2010

Form must be Typed

Form must be Signed

All blanks must be Filled