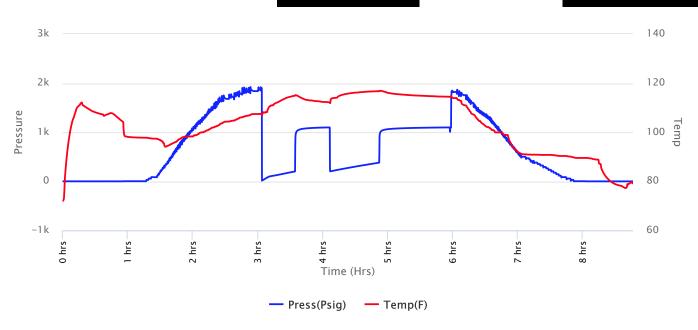

#### Page Two

| Operator Name: _                                                             |                                                                                                                                                                                                                                                                                                                                                                                                                                           |                       |                                | Lease Name:                             |                  |                                         | Well #:                                               |                               |
|------------------------------------------------------------------------------|-------------------------------------------------------------------------------------------------------------------------------------------------------------------------------------------------------------------------------------------------------------------------------------------------------------------------------------------------------------------------------------------------------------------------------------------|-----------------------|--------------------------------|-----------------------------------------|------------------|-----------------------------------------|-------------------------------------------------------|-------------------------------|
| Sec Twp.                                                                     | S. R.                                                                                                                                                                                                                                                                                                                                                                                                                                     | E                     | ast West                       | County:                                 |                  |                                         |                                                       |                               |
| open and closed,                                                             | INSTRUCTIONS: Show important tops of formations penetrated. Detail all cores. Report all final copies of drill stems tests giving interval tested, time tool open and closed, flowing and shut-in pressures, whether shut-in pressure reached static level, hydrostatic pressures, bottom hole temperature, fluid recovery, and flow rates if gas to surface test, along with final chart(s). Attach extra sheet if more space is needed. |                       |                                |                                         |                  |                                         |                                                       |                               |
| Final Radioactivity files must be subm                                       |                                                                                                                                                                                                                                                                                                                                                                                                                                           |                       |                                |                                         |                  | iled to kcc-well-lo                     | gs@kcc.ks.gov                                         | v. Digital electronic log     |
| Drill Stem Tests Ta                                                          |                                                                                                                                                                                                                                                                                                                                                                                                                                           |                       | Yes No                         |                                         |                  | on (Top), Depth ar                      |                                                       | Sample                        |
| Samples Sent to 0                                                            | Geological Surv                                                                                                                                                                                                                                                                                                                                                                                                                           | /ey                   | Yes No                         | Na                                      | me               |                                         | Тор                                                   | Datum                         |
| Cores Taken<br>Electric Log Run<br>Geologist Report /<br>List All E. Logs Ru | _                                                                                                                                                                                                                                                                                                                                                                                                                                         |                       | Yes No Yes No Yes No           |                                         |                  |                                         |                                                       |                               |
|                                                                              |                                                                                                                                                                                                                                                                                                                                                                                                                                           | B                     | CASING eport all strings set-c |                                         | New Used         | ion, etc.                               |                                                       |                               |
| Purpose of Strir                                                             |                                                                                                                                                                                                                                                                                                                                                                                                                                           | Hole<br>illed         | Size Casing<br>Set (In O.D.)   | Weight<br>Lbs. / Ft.                    | Setting<br>Depth | Type of<br>Cement                       | # Sacks<br>Used                                       | Type and Percent<br>Additives |
|                                                                              |                                                                                                                                                                                                                                                                                                                                                                                                                                           |                       |                                |                                         |                  |                                         |                                                       |                               |
|                                                                              |                                                                                                                                                                                                                                                                                                                                                                                                                                           |                       |                                |                                         |                  |                                         |                                                       |                               |
|                                                                              |                                                                                                                                                                                                                                                                                                                                                                                                                                           |                       | ADDITIONAL                     | CEMENTING / SO                          | UEEZE RECORD     |                                         |                                                       |                               |
| Purpose:                                                                     |                                                                                                                                                                                                                                                                                                                                                                                                                                           | epth T<br>Bottom      | ype of Cement                  | # Sacks Used Type and Percent Additives |                  |                                         |                                                       |                               |
| Perforate Protect Casi Plug Back T                                           |                                                                                                                                                                                                                                                                                                                                                                                                                                           |                       |                                |                                         |                  |                                         |                                                       |                               |
| Plug Off Zor                                                                 |                                                                                                                                                                                                                                                                                                                                                                                                                                           |                       |                                |                                         |                  |                                         |                                                       |                               |
| Did you perform a     Does the volume     Was the hydraulic                  | of the total base f                                                                                                                                                                                                                                                                                                                                                                                                                       | fluid of the hydrauli |                                | _                                       | =                | No (If No, sk                           | ip questions 2 an<br>ip question 3)<br>out Page Three | ,                             |
| Date of first Product Injection:                                             | tion/Injection or R                                                                                                                                                                                                                                                                                                                                                                                                                       | esumed Production     | Producing Meth                 | nod:                                    | Gas Lift 0       | Other (Explain)                         |                                                       |                               |
| Estimated Production Per 24 Hours                                            | on                                                                                                                                                                                                                                                                                                                                                                                                                                        | Oil Bbls.             |                                | Mcf Water Bbls. Gas-Oil Ratio           |                  |                                         | Gravity                                               |                               |
| DISPOS                                                                       | SITION OF GAS:                                                                                                                                                                                                                                                                                                                                                                                                                            |                       | N                              | METHOD OF COMP                          | LETION:          |                                         |                                                       | DN INTERVAL: Bottom           |
| ☐ Vented ☐ Sold ☐ Used on Lease ☐ Open Hole ☐                                |                                                                                                                                                                                                                                                                                                                                                                                                                                           |                       |                                |                                         |                  | mmingled mit ACO-4)                     | Тор                                                   | BOROTT                        |
| ,                                                                            | I, Submit ACO-18.)                                                                                                                                                                                                                                                                                                                                                                                                                        |                       |                                | B.11 B1                                 |                  |                                         |                                                       |                               |
| Shots Per<br>Foot                                                            | Perforation<br>Top                                                                                                                                                                                                                                                                                                                                                                                                                        | Perforation<br>Bottom | Bridge Plug<br>Type            | Bridge Plug<br>Set At                   | Acid,            | Fracture, Shot, Cer<br>(Amount and Kind | menting Squeeze<br>I of Material Used)                | Record                        |
|                                                                              |                                                                                                                                                                                                                                                                                                                                                                                                                                           |                       |                                |                                         |                  |                                         |                                                       |                               |
|                                                                              |                                                                                                                                                                                                                                                                                                                                                                                                                                           |                       |                                |                                         |                  |                                         |                                                       |                               |
|                                                                              |                                                                                                                                                                                                                                                                                                                                                                                                                                           |                       |                                |                                         |                  |                                         |                                                       |                               |
|                                                                              |                                                                                                                                                                                                                                                                                                                                                                                                                                           |                       |                                |                                         |                  |                                         |                                                       |                               |
| TUBING RECORD:                                                               | : Size:                                                                                                                                                                                                                                                                                                                                                                                                                                   | Set                   | Δ+-                            | Packer At:                              |                  |                                         |                                                       |                               |
| TODING RECORD:                                                               | . 3126.                                                                                                                                                                                                                                                                                                                                                                                                                                   | Set                   | n.                             | i donei Al.                             |                  |                                         |                                                       |                               |