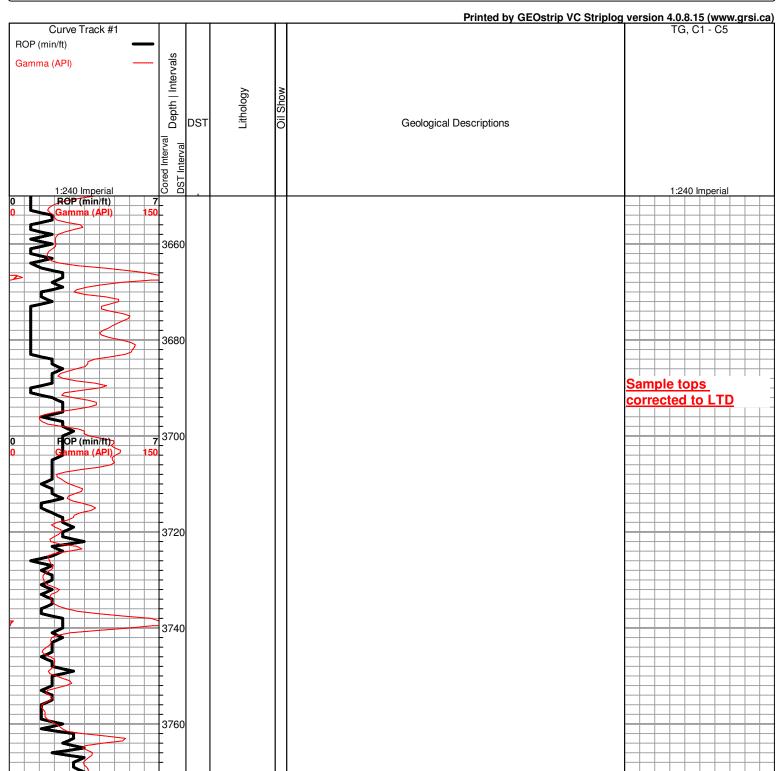

# Tops

| Name         | Тор  | Datum |
|--------------|------|-------|
| Anhydrite    | 2469 | +678  |
| B. Anhydrite | 2488 | +659  |
| Heebner      | 3942 | -795  |
| Toronto      | 3960 | -813  |
| Lansing      | 3985 | -838  |
| Stark Sh     | 4260 | -1113 |
| Hushpuckney  | 4304 | -1157 |
| Base KC      | 4356 | -1209 |
| Altamont "A" | 4392 | -1245 |
| Pawnee       | 4468 | -1321 |
| Ft Scott     | 4525 | -1378 |
| Cherokee Sh  | 4534 | -1407 |
| Miss         | 4724 | -1577 |
| RTD          | 4800 | -1653 |
| LTD          | 4796 | -1649 |