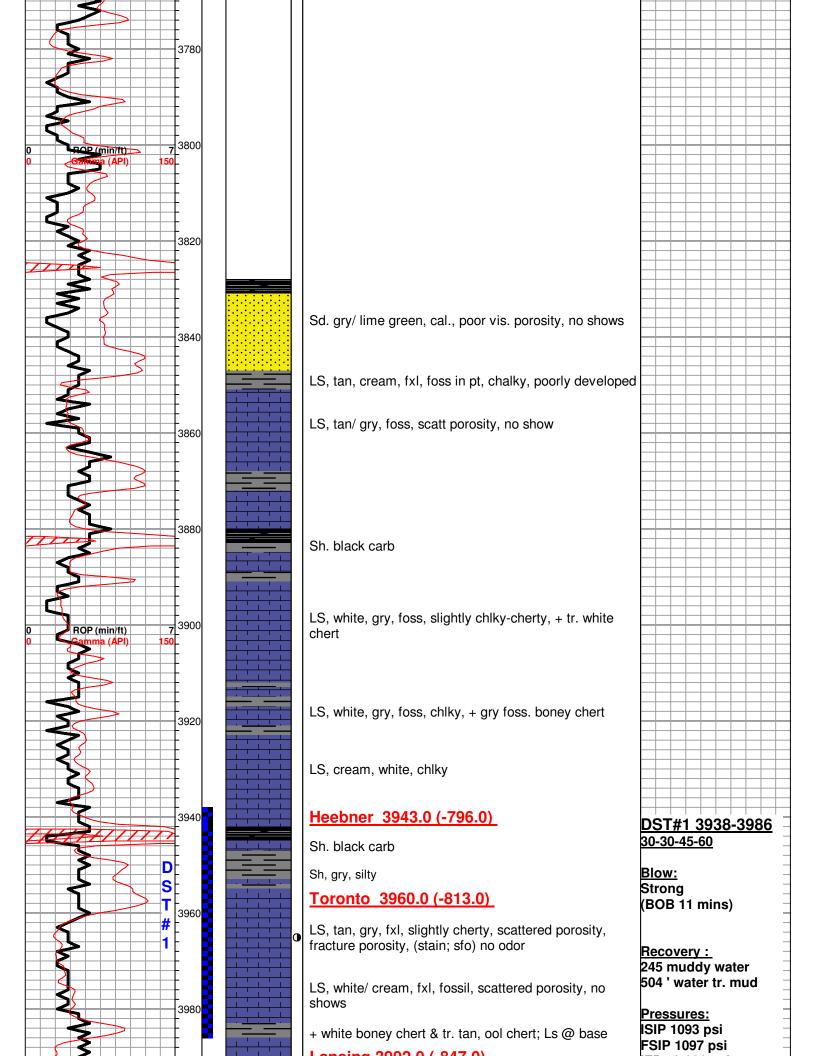

# Tops

| Name         | Тор  | Datum |
|--------------|------|-------|
| Anhydrite    | 2469 | +678  |
| B. Anhydrite | 2488 | +659  |
| Heebner      | 3942 | -795  |
| Toronto      | 3960 | -813  |
| Lansing      | 3985 | -838  |
| Stark Sh     | 4260 | -1113 |
| Hushpuckney  | 4304 | -1157 |
| Base KC      | 4356 | -1209 |
| Altamont "A" | 4392 | -1245 |
| Pawnee       | 4468 | -1321 |
| Ft Scott     | 4525 | -1378 |
| Cherokee Sh  | 4534 | -1407 |
| Miss         | 4724 | -1577 |
| RTD          | 4800 | -1653 |
| LTD          | 4796 | -1649 |