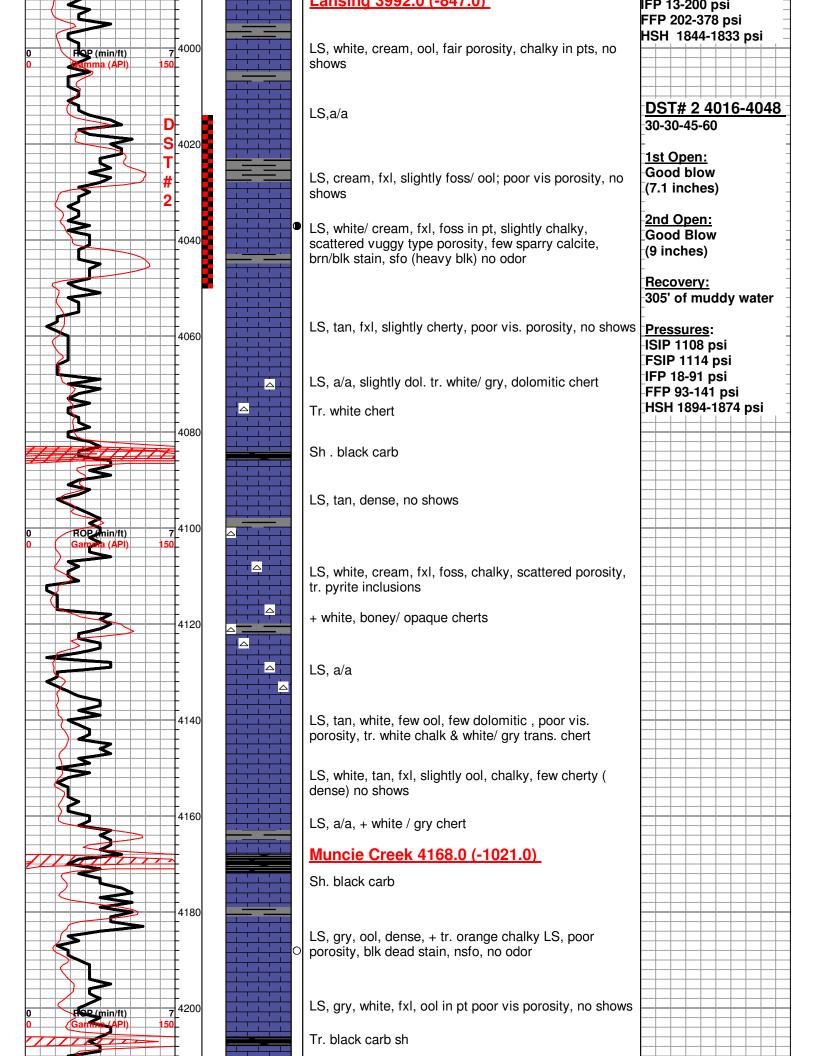

# Tops

| Name         | Тор  | Datum |
|--------------|------|-------|
| Anhydrite    | 2469 | +678  |
| B. Anhydrite | 2488 | +659  |
| Heebner      | 3942 | -795  |
| Toronto      | 3960 | -813  |
| Lansing      | 3985 | -838  |
| Stark Sh     | 4260 | -1113 |
| Hushpuckney  | 4304 | -1157 |
| Base KC      | 4356 | -1209 |
| Altamont "A" | 4392 | -1245 |
| Pawnee       | 4468 | -1321 |
| Ft Scott     | 4525 | -1378 |
| Cherokee Sh  | 4534 | -1407 |
| Miss         | 4724 | -1577 |
| RTD          | 4800 | -1653 |
| LTD          | 4796 | -1649 |