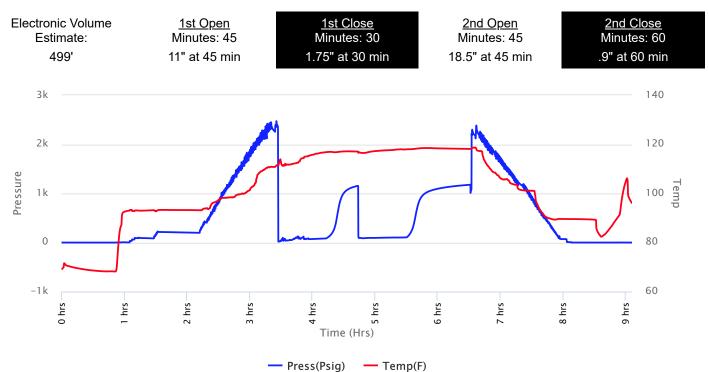

r: 167

DATE
June
13
2018

DST #4 Formation: Myrick station, fort scott

Test Interval: 4495 -

Total Depth: 4560'

4560'

Time On Bottom: 10:55 06/13 Time Off Bottom: 13:10 06/13

# **Gas Volume Report**

| 1st Open |         |     |       | 2nd Open |      |         |     |  |
|----------|---------|-----|-------|----------|------|---------|-----|--|
| Time     | Orifice | PSI | MCF/D |          | Time | Orifice | PSI |  |



County: LOGAN State: Kansas

Drilling Contractor: WW Drilling, LLC -

Rig 10

Elevation: 3136 EGL Field Name: Wildcat Pool: WILDCAT Job Number: 167

**DATE** June 14 2018

**DST #5** Formation: Cherokee lime, johnson

Time On: 05:45 06/14

Test Interval: 4549 -Total Depth: 4640'

4640'

Time Off: 15:35 06/14

Time On Bottom: 10:05 06/14 Time Off Bottom: 13:05 06/14





# **Company: Richlan Drilling** Lease: Hillery #1

SEC: 19 TWN: 15S RNG: 34W

County: LOGAN State: Kansas

Drilling Contractor: WW Drilling, LLC -

Rig 10

Elevation: 3136 EGL Field Name: Wildcat Pool: WILDCAT Job Number: 167

**DATE** June 14 2018

**DST #5** Formation: Cherokee lime, johnson

Test Interval: 4549 -4640'

Total Depth: 4640'

Time On: 05:45 06/14 Time Off: 15:35 06/14

Time On Bottom: 10:05 06/14 Time Off Bottom: 13:05 06/14

#### Recovered

| <u>Foot</u> | BBLS      | Description of Fluid | <u>Gas %</u> | Oil % | Water % | Mud % |
|-------------|-----------|----------------------|--------------|-------|---------|-------|
| 391         | 5.56393   | G                    | 100          | 0     | 0       | 0     |
| 50          | 0.7115    | SLWCHMCO             | 0