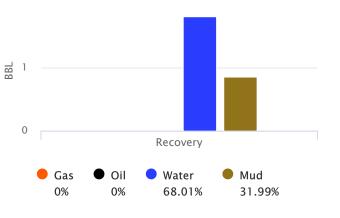

| 0            | 65      | 35    |
| 63          | 0.30996     | SLMCW                | 0     | 0            | 91      | 9     |

Total Recovered: 305 ft

Total Barrels Recovered: 2.6798977

# Reversed Out NO

| Initial Hydrostatic Pressure | 1894      | PSI |
|------------------------------|-----------|-----|
| Initial Flow                 | 8 to 91   | PSI |
| Initial Closed in Pressure   | 1108      | PSI |
| Final Flow Pressure          | 93 to 141 | PSI |
| Final Closed in Pressure     | 1114      | PSI |
| Final Hydrostatic Pressure   | 1874      | PSI |
| Temperature                  | 115       | °F  |
|                              |           |     |
| Pressure Change Initial      | 0.0       | %   |
| Close / Final Close          |           |     |

# Recovery at a glance





**DST #2** 

SEC: 19 TWN: 15S RNG: 34W

Total Depth: 4052'

County: LOGAN State: Kansas

Drilling Contractor: WW Drilling, LLC -

Rig 10

Elevation: 3136 EGL Field Name: Wildcat Pool: WILDCAT Job Number: 167

**DATE**June **10**2018

REMARKS:

If:wsb built to 7.1" in 30min lc:nobb
Ff:wsb built to 9" in 45min
Fc:nobb

Tool sample: 95w - 5m

Ph: 7

RW: .29 @ 100 degrees F

Chlorides: 16000 ppm

Formation: Lansing Test Interval: 4020 - C 4052'

Time On: 10:32 06/10

Time Off: 17:56 06/10

Time On Bottom: 13:00 06/10 Time Off Bottom: 15:45 06/10



DST #2

SEC: 19 TWN: 15S RNG: 34W

County: LOGAN State: Kansas

Drilling Contractor: WW Drilling, LLC -

Rig 10

Elevation: 3136 EGL Field Name: Wildcat Pool: WILDCAT Job Number: 167

June 10 2018 Formation: Lansing Test Interval: 4020 - Total D