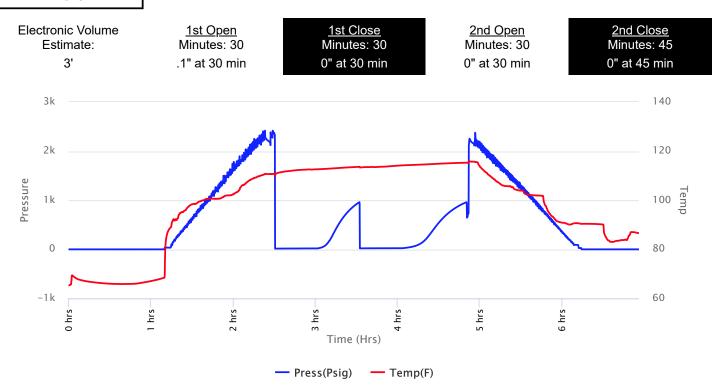

4'

Time On Bottom: 08:20 06/12 Time Off Bottom: 10:20 06/12

# **Gas Volume Report**

| 1st Open |         |     |       |  |  |  |
|----------|---------|-----|-------|--|--|--|
| Time     | Orifice | PSI | MCF/D |  |  |  |

| 2nd Open |         |     |       |  |  |
|----------|---------|-----|-------|--|--|
| Time     | Orifice | PSI | MCF/D |  |  |
|          |         |     |       |  |  |



SEC: 19 TWN: 15S RNG: 34W

County: LOGAN State: Kansas

Drilling Contractor: WW Drilling, LLC -

Rig 10

Elevation: 3136 EGL Field Name: Wildcat Pool: WILDCAT Job Number: 167

**DATE** June 13 2018

**DST #4** Formation: Myrick station, fort scott

Test Interval: 4495 -4560'

Total Depth: 4560'

Time On: 08:28 06/13 Time Off: 15:11 06/13

Time On Bottom: 10:55 06/13 Time Off Bottom: 13:10 06/13





Lease: Hillery #1

SEC: 19 TWN: 15S RNG: 34W

County: LOGAN State: Kansas

Drilling Contractor: WW Drilling, LLC -

Rig 10

Elevation: 3136 EGL Field Name: Wildcat Pool: WILDCAT Job Number: 167

**DATE** June 13 2018

**DST #4** Formation: Myrick station, fort scott

Test Interval: 4495 -

Total Depth: 4560'

4560'

Time On: 08:28 06/13 Time Off: 15:11 06/13

Time On Bottom: 10:55 06/13 Time Off Bottom: 13:10 06/13

Recovered

**Foot BBLS** 5 0.0246 Description of Fluid **SLOCM** 

Gas % 0

Oil % 3

Water % 0

Mud % 97

Total Recovered: 5 ft

Total Barrels Recovered: 0.0246

| Initial Hydrostatic Pressure      | 2223     | PSI |
|-----------------------------------|----------|-----|
| Initial Flow                      | 12 to 17 | PSI |
| <b>Initial Closed in Pressure</b> | 960      |