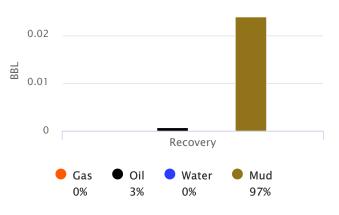

-

Total Depth: 4560'

4560'

Time On: 08:28 06/13 Time Off: 15:11 06/13

Time On Bottom: 10:55 06/13 Time Off Bottom: 13:10 06/13

Recovered

**Foot BBLS** 5 0.0246 Description of Fluid **SLOCM** 

Gas % 0

Oil % 3

Water % 0

Mud % 97

Total Recovered: 5 ft

Total Barrels Recovered: 0.0246

| Initial Hydrostatic Pressure      | 2223     | PSI |
|-----------------------------------|----------|-----|
| Initial Flow                      | 12 to 17 | PSI |
| <b>Initial Closed in Pressure</b> | 960      | PSI |
| Final Flow Pressure               | 18 to 22 | PSI |
| Final Closed in Pressure          | 959      | PSI |
| Final Hydrostatic Pressure        | 2205     | PSI |

116

0.1

Pressure Change Initial Close / Final Close

Temperature

**Reversed Out** NO

°F

%

# Recovery at a glance





Formation: Myrick

Lease: Hillery #1

**DST #4** 

SEC: 19 TWN: 15S RNG: 34W

County: LOGAN State: Kansas

Drilling Contractor: WW Drilling, LLC -

Rig 10

Elevation: 3136 EGL Field Name: Wildcat Pool: WILDCAT Job Number: 167

June

**13** 2018

REMARKS:

If:wsb no build Ic:nobb Ff:no blow no bluild Fc:nobb

Tool sample: 3o - 97m

station, fort scott

Test Interval: 4495 - 4560'

Total Depth: 4560'

Time On: 08:28 06/13 Time Off: 15:11 06/13

Time On Bottom: 10:55 06/13 Time Off Bottom: 13:10 06/13



Total Depth: 4560'

County: LOGAN State: Kansas

Drilling Contractor: WW Drilling, LLC -

Rig 10

Elevation: 3136 EGL Field Name: Wildcat Pool: WILDCAT Job Number: 167

**DATE** June 13 2018

DST #4 Formation: Myrick station, fort scott

Test Interval: 4495 -

4560'

Time Off: 15:11 06/13