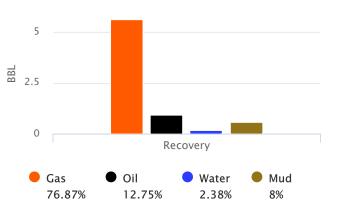

| 0.30996   | SLWCSLGCHMCO         | 10           | 45    | 10      | 35    |

Total Recovered: 630 ft

Total Barrels Recovered: 7.3046477

| Reversed Out<br>NO |
|--------------------|
| NO                 |

| Initial Hydrostatic Pressure | 2310      | PSI |
|------------------------------|-----------|-----|
| Initial Flow                 | 17 to 82  | PSI |
| Initial Closed in Pressure   | 1153      | PSI |
| Final Flow Pressure          | 93 to 104 | PSI |
| Final Closed in Pressure     | 1176      | PSI |
| Final Hydrostatic Pressure   | 2299      | PSI |
| Temperature                  | 119       | °F  |
|                              |           |     |
| Pressure Change Initial      | 0.0       | %   |
| Close / Final Close          |           |     |

## Recovery at a glance





Lease: Hillery #1

SEC: 19 TWN: 15S RNG: 34W

County: LOGAN State: Kansas

Drilling Contractor: WW Drilling, LLC -

Rig 10

Elevation: 3136 EGL Field Name: Wildcat Pool: WILDCAT Job Number: 167

June 14 2018 DST #5 Formation: Cherokee lime, johnson Test Interval: 4549 - 4640'

Total Depth: 4640'

Time On: 05:45 06/14 Time

Time Off: 15:35 06/14

Time On Bottom: 10:05 06/14 Time Off Bottom: 13:05 06/14

#### **REMARKS:**

If:wsb built to 11" in 45min

Ic: 1 3/4" bb

Ff:1" Bob in 26min

Fc: .9" bb

Tool sample: 95o - 2w - 3m



County: LOGAN State: Kansas

Drilling Contractor: WW Drilling, LLC -

Rig 10

Elevation: 3136 EGL Field Name: Wildcat Pool: WILDCAT Job Number: 167

**DATE**June **14**2018

DST #5 Formation: Cherokee lime,

Time On: 05:45 06/14

Test Interval: 4549 - 4640'

Total