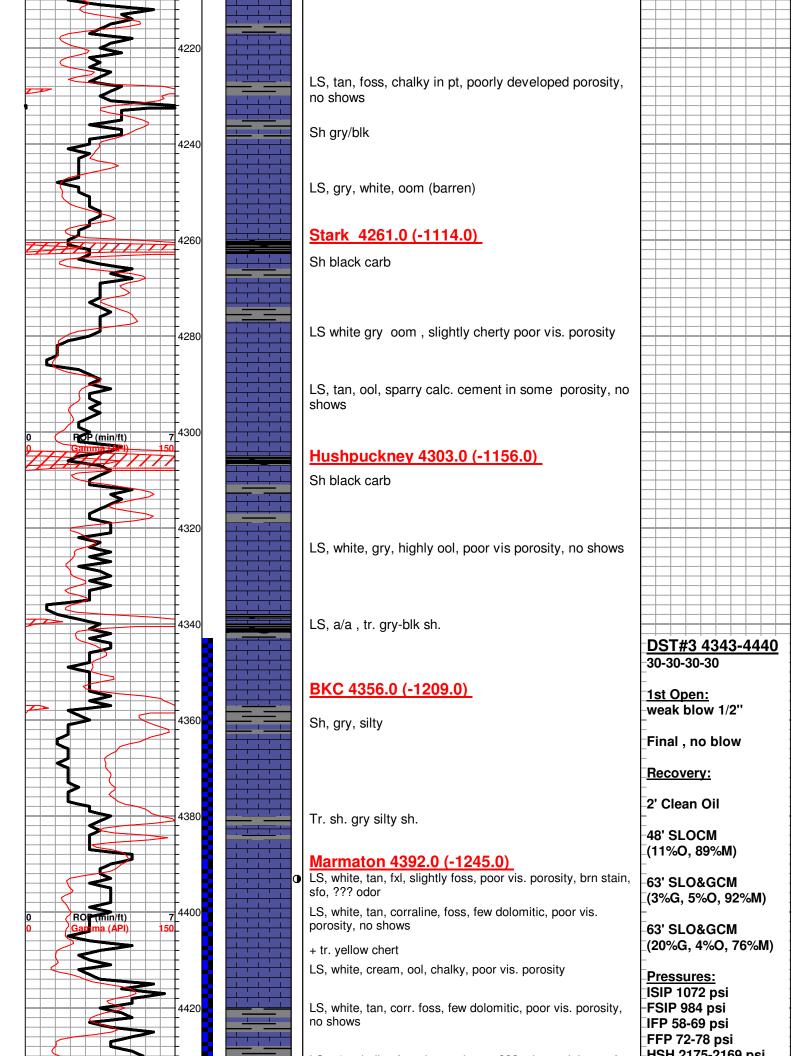

# Tops

| Name         | Тор  | Datum |
|--------------|------|-------|
| Anhydrite    | 2469 | +678  |
| B. Anhydrite | 2488 | +659  |
| Heebner      | 3942 | -795  |
| Toronto      | 3960 | -813  |
| Lansing      | 3985 | -838  |
| Stark Sh     | 4260 | -1113 |
| Hushpuckney  | 4304 | -1157 |
| Base KC      | 4356 | -1209 |
| Altamont "A" | 4392 | -1245 |
| Pawnee       | 4468 | -1321 |
| Ft Scott     | 4525 | -1378 |
| Cherokee Sh  | 4534 | -1407 |
| Miss         | 4724 | -1577 |
| RTD          | 4800 | -1653 |
| LTD          | 4796 | -1649 |