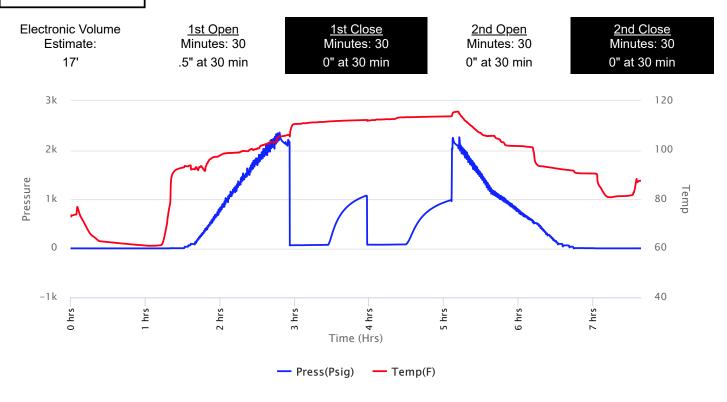

mber: 167

**DATE**June **10**2018

DST #2 Formation: Lansing Test Interval: 4020 - Total Depth: 4052'
C 4052'

Time On: 10:32 06/10 Time Off: 17:56 06/10

Time On Bottom: 13:00 06/10 Time Off Bottom: 15:45 06/10

# **Gas Volume Report**

| 1st Open |         |     | 2nd Open |      |         |     |       |
|----------|---------|-----|----------|------|---------|-----|-------|
| Time     | Orifice | PSI | MCF/D    | Time | Orifice | PSI | MCF/D |



County: LOGAN State: Kansas

Drilling Contractor: WW Drilling, LLC -

Rig 10

Elevation: 3136 EGL Field Name: Wildcat Pool: WILDCAT Job Number: 167

DATE
June
12
2018

DST #3 Formation: Test Interval: 4347 - Total Depth: 4444'
Marmaton 4444'

Time On: 04:31 06/12 Time Off: 12:53 06/12

Time On Bottom: 08:20 06/12 Time Off Bottom: 10:20 06/12





# Company: Richlan Drilling Lease: Hillery #1

SEC: 19 TWN: 15S RNG: 34W

Total Depth: 4444'

County: LOGAN State: Kansas

State: Kansas Drilling Contractor: WW Drilling, LLC -

Rig 10

Elevation: 3136 EGL Field Name: Wildcat Pool: WILDCAT Job Number: 167

**DATE**June **12**2018

DST #3 Formation: Test Interval: 4347 - Marmaton 4444'

Time On: 04:31 06/12 Time Off: 12:53 06/12

Time On Bottom: 08:20 06/12 Time Off Bottom: 10:20 06/12

#### Recovered

| <u>Foot</u> | BBLS    | Description of Fluid | <u>Gas %</u> | Oil % | Water % | Mud % |
|-------------|---------|----------------------|--------------|-------|---------|-------|
| 2           | 0.00984 | 0                    | 0            | 100   | 0       | 0     |
| 48          | 0.23616 | SLOCM                | 0            | 11