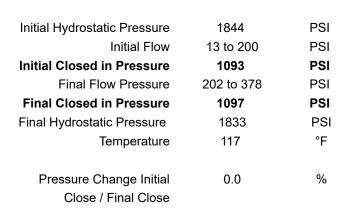

#### Page Two

| Operator Name: _                                                             |                                                                                                                                                                                                                                                                                                                                                                                                                                           |                       |                                | Lease Name:                             |                  |                                         | Well #:                                               |                               |
|------------------------------------------------------------------------------|-------------------------------------------------------------------------------------------------------------------------------------------------------------------------------------------------------------------------------------------------------------------------------------------------------------------------------------------------------------------------------------------------------------------------------------------|-----------------------|--------------------------------|-----------------------------------------|------------------|-----------------------------------------|-------------------------------------------------------|-------------------------------|
| Sec Twp.                                                                     | S. R.                                                                                                                                                                                                                                                                                                                                                                                                                                     | E                     | ast West                       | County:                                 |                  |                                         |                                                       |                               |
| open and closed,                                                             | INSTRUCTIONS: Show important tops of formations penetrated. Detail all cores. Report all final copies of drill stems tests giving interval tested, time tool open and closed, flowing and shut-in pressures, whether shut-in pressure reached static level, hydrostatic pressures, bottom hole temperature, fluid recovery, and flow rates if gas to surface test, along with final chart(s). Attach extra sheet if more space is needed. |                       |                                |                                         |                  |                                         |                                                       |                               |
| Final Radioactivity files must be subm                                       |                                                                                                                                                                                                                                                                                                                                                                                                                                           |                       |                                |                                         |                  | iled to kcc-well-lo                     | gs@kcc.ks.gov                                         | v. Digital electronic log     |
| Drill Stem Tests Ta                                                          |                                                                                                                                                                                                                                                                                                                                                                                                                                           |                       | Yes No                         |                                         |                  | on (Top), Depth ar                      |                                                       | Sample                        |
| Samples Sent to 0                                                            | Geological Surv                                                                                                                                                                                                                                                                                                                                                                                                                           | /ey                   | Yes No                         | Na                                      | me               |                                         | Тор                                                   | Datum                         |
| Cores Taken<br>Electric Log Run<br>Geologist Report /<br>List All E. Logs Ru | _                                                                                                                                                                                                                                                                                                                                                                                                                                         |                       | Yes No Yes No Yes No           |                                         |                  |                                         |                                                       |                               |
|                                                                              |                                                                                                                                                                                                                                                                                                                                                                                                                                           | B                     | CASING eport all strings set-c |                                         | New Used         | ion, etc.                               |                                                       |                               |
| Purpose of Strir                                                             |                                                                                                                                                                                                                                                                                                                                                                                                                                           | Hole<br>illed         | Size Casing<br>Set (In O.D.)   | Weight<br>Lbs. / Ft.                    | Setting<br>Depth | Type of<br>Cement                       | # Sacks<br>Used                                       | Type and Percent<br>Additives |
|                                                                              |                                                                                                                                                                                                                                                                                                                                                                                                                                           |                       |                                |                                         |                  |                                         |                                                       |                               |
|                                                                              |                                                                                                                                                                                                                                                                                                                                                                                                                                           |                       |                                |                                         |                  |                                         |                                                       |                               |
|                                                                              |                                                                                                                                                                                                                                                                                                                                                                                                                                           |                       | ADDITIONAL                     | CEMENTING / SO                          | UEEZE RECORD     |                                         |                                                       |                               |
| Purpose:                                                                     |                                                                                                                                                                                                                                                                                                                                                                                                                                           | epth T<br>Bottom      | ype of Cement                  | # Sacks Used Type and Percent Additives |                  |                                         |                                                       |                               |
| Perforate Protect Casi Plug Back T                                           |                                                                                                                                                                                                                                                                                                                                                                                                                                           |                       |                                |                                         |                  |                                         |                                                       |                               |
| Plug Off Zor                                                                 |                                                                                                                                                                                                                                                                                                                                                                                                                                           |                       |                                |                                         |                  |                                         |                                                       |                               |
| Did you perform a     Does the volume     Was the hydraulic                  | of the total base f                                                                                                                                                                                                                                                                                                                                                                                                                       | fluid of the hydrauli |                                | _                                       | =                | No (If No, sk                           | ip questions 2 an<br>ip question 3)<br>out Page Three | ,                             |
| Date of first Product Injection:                                             | tion/Injection or R                                                                                                                                                                                                                                                                                                                                                                                                                       | esumed Production     | Producing Meth                 | nod:                                    | Gas Lift 0       | Other (Explain)                         |                                                       |                               |
| Estimated Production Per 24 Hours                                            | on                                                                                                                                                                                                                                                                                                                                                                                                                                        | Oil Bbls.             |                                | Mcf Water Bbls. Gas-Oil Ratio           |                  |                                         | Gravity                                               |                               |
| DISPOS                                                                       | SITION OF GAS:                                                                                                                                                                                                                                                                                                                                                                                                                            |                       | N                              | METHOD OF COMP                          | LETION:          |                                         |                                                       | DN INTERVAL: Bottom           |
| ☐ Vented ☐ Sold ☐ Used on Lease ☐ Open Hole ☐                                |                                                                                                                                                                                                                                                                                                                                                                                                                                           |                       |                                |                                         |                  | mmingled mit ACO-4)                     | Тор                                                   | BOROTT                        |
| ,                                                                            | I, Submit ACO-18.)                                                                                                                                                                                                                                                                                                                                                                                                                        |                       |                                | B.11 B1                                 |                  |                                         |                                                       |                               |
| Shots Per<br>Foot                                                            | Perforation<br>Top                                                                                                                                                                                                                                                                                                                                                                                                                        | Perforation<br>Bottom | Bridge Plug<br>Type            | Bridge Plug<br>Set At                   | Acid,            | Fracture, Shot, Cer<br>(Amount and Kind | menting Squeeze<br>I of Material Used)                | Record                        |
|                                                                              |                                                                                                                                                                                                                                                                                                                                                                                                                                           |                       |                                |                                         |                  |                                         |                                                       |                               |
|                                                                              |                                                                                                                                                                                                                                                                                                                                                                                                                                           |                       |                                |                                         |                  |                                         |                                                       |                               |
|                                                                              |                                                                                                                                                                                                                                                                                                                                                                                                                                           |                       |                                |                                         |                  |                                         |                                                       |                               |
|                                                                              |                                                                                                                                                                                                                                                                                                                                                                                                                                           |                       |                                |                                         |                  |                                         |                                                       |                               |
| TUBING RECORD:                                                               | : Size:                                                                                                                                                                                                                                                                                                                                                                                                                                   | Set                   | Δ+-                            | Packer At:                              |                  |                                         |                                                       |                               |
| TODING RECORD:                                                               | . 3126.                                                                                                                                                                                                                                                                                                                                                                                                                                   | Set                   | n.                             | i donei Al.                             |                  |                                         |                                                       |                               |