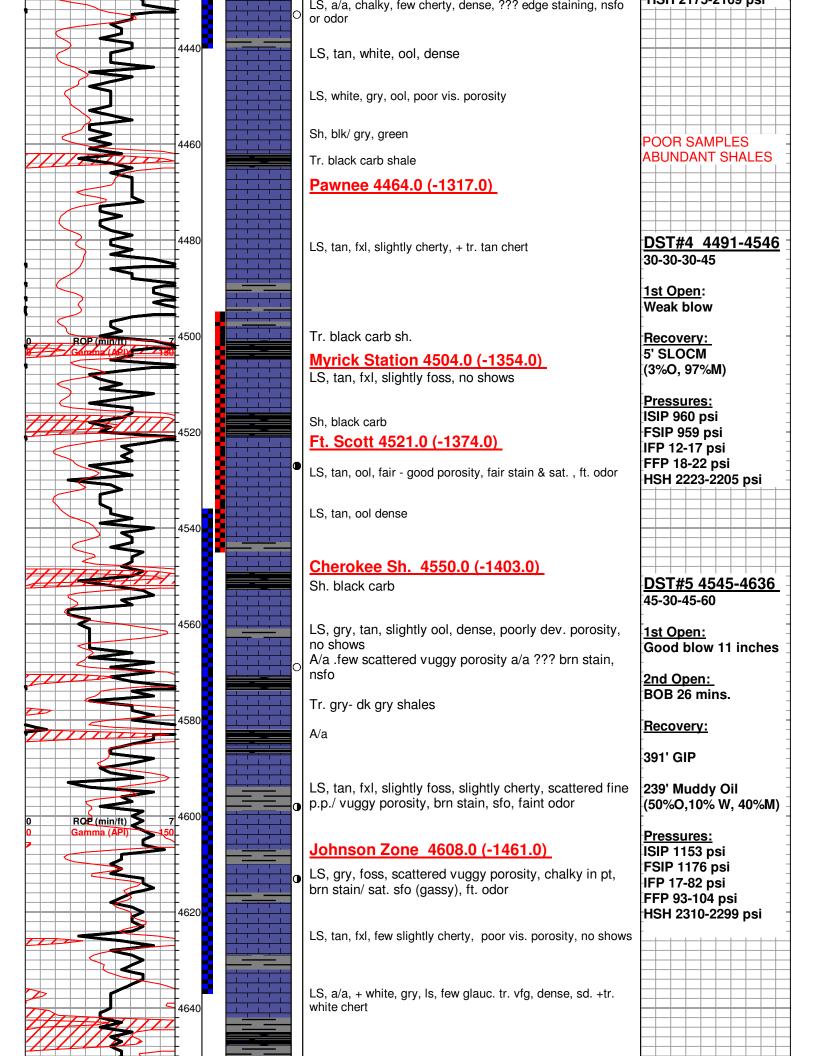

# Tops

| Name         | Тор  | Datum |
|--------------|------|-------|
| Anhydrite    | 2469 | +678  |
| B. Anhydrite | 2488 | +659  |
| Heebner      | 3942 | -795  |
| Toronto      | 3960 | -813  |
| Lansing      | 3985 | -838  |
| Stark Sh     | 4260 | -1113 |
| Hushpuckney  | 4304 | -1157 |
| Base KC      | 4356 | -1209 |
| Altamont "A" | 4392 | -1245 |
| Pawnee       | 4468 | -1321 |
| Ft Scott     | 4525 | -1378 |
| Cherokee Sh  | 4534 | -1407 |
| Miss         | 4724 | -1577 |
| RTD          | 4800 | -1653 |
| LTD          | 4796 | -1649 |