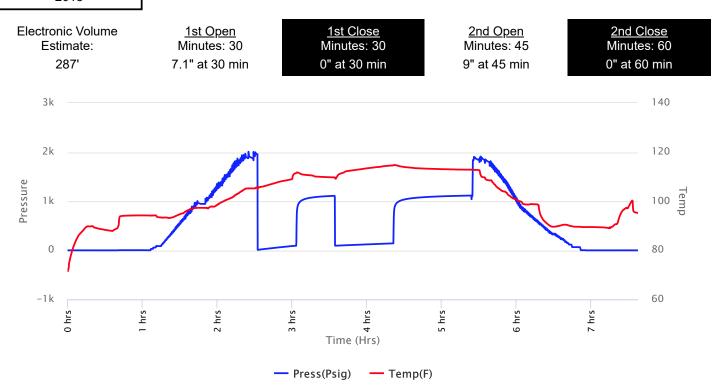

#### Page Two

| Operator Name: _                                                             |                                                                                                                                                                                                                                                                                                                                                                                                                                           |                       |                                | Lease Name:                             |                  |                                         | Well #:                                               |                               |
|------------------------------------------------------------------------------|-------------------------------------------------------------------------------------------------------------------------------------------------------------------------------------------------------------------------------------------------------------------------------------------------------------------------------------------------------------------------------------------------------------------------------------------|-----------------------|--------------------------------|-----------------------------------------|------------------|-----------------------------------------|-------------------------------------------------------|-------------------------------|
| Sec Twp.                                                                     | S. R.                                                                                                                                                                                                                                                                                                                                                                                                                                     | E                     | ast West                       | County:                                 |                  |                                         |                                                       |                               |
| open and closed,                                                             | INSTRUCTIONS: Show important tops of formations penetrated. Detail all cores. Report all final copies of drill stems tests giving interval tested, time tool open and closed, flowing and shut-in pressures, whether shut-in pressure reached static level, hydrostatic pressures, bottom hole temperature, fluid recovery, and flow rates if gas to surface test, along with final chart(s). Attach extra sheet if more space is needed. |                       |                                |                                         |                  |                                         |                                                       |                               |
| Final Radioactivity files must be subm                                       |                                                                                                                                                                                                                                                                                                                                                                                                                                           |                       |                                |                                         |                  | iled to kcc-well-lo                     | gs@kcc.ks.gov                                         | v. Digital electronic log     |
| Drill Stem Tests Ta                                                          |                                                                                                                                                                                                                                                                                                                                                                                                                                           |                       | Yes No                         |                                         |                  | on (Top), Depth ar                      |                                                       | Sample                        |
| Samples Sent to 0                                                            | Geological Surv                                                                                                                                                                                                                                                                                                                                                                                                                           | /ey                   | Yes No                         | Na                                      | me               |                                         | Тор                                                   | Datum                         |
| Cores Taken<br>Electric Log Run<br>Geologist Report /<br>List All E. Logs Ru | _                                                                                                                                                                                                                                                                                                                                                                                                                                         |                       | Yes No Yes No Yes No           |                                         |                  |                                         |                                                       |                               |
|                                                                              |                                                                                                                                                                                                                                                                                                                                                                                                                                           | B                     | CASING eport all strings set-c |                                         | New Used         | ion, etc.                               |                                                       |                               |
| Purpose of Strir                                                             |                                                                                                                                                                                                                                                                                                                                                                                                                                           | Hole<br>illed         | Size Casing<br>Set (In O.D.)   | Weight<br>Lbs. / Ft.                    | Setting<br>Depth | Type of<br>Cement                       | # Sacks<br>Used                                       | Type and Percent<br>Additives |
|                                                                              |                                                                                                                                                                                                                                                                                                                                                                                                                                           |                       |                                |                                         |                  |                                         |                                                       |                               |
|                                                                              |                                                                                                                                                                                                                                                                                                                                                                                                                                           |                       |                                |                                         |                  |                                         |                                                       |                               |
|                                                                              |                                                                                                                                                                                                                                                                                                                                                                                                                                           |                       | ADDITIONAL                     | CEMENTING / SO                          | UEEZE RECORD     |                                         |                                                       |                               |
| Purpose:                                                                     |                                                                                                                                                                                                                                                                                                                                                                                                                                           | epth T<br>Bottom      | ype of Cement                  | # Sacks Used Type and Percent Additives |                  |                                         |                                                       |                               |
| Perforate Protect Casi Plug Back T                                           |                                                                                                                                                                                                                                                                                                                                                                                                                                           |                       |                                |                                         |                  |                                         |                                                       |                               |
| Plug Off Zor                                                                 |                                                                                                                                                                                                                                                                                                                                                                                                                                           |                       |                                |                                         |                  |                                         |                                                       |                               |
| Did you perform a     Does the volume     Was the hydraulic                  | of the total base f                                                                                                                                                                                                                                                                                                                                                                                                                       | fluid of the hydrauli |                                | _                                       | =                | No (If No, sk                           | ip questions 2 an<br>ip question 3)<br>out Page Three | ,                             |
| Date of first Product Injection:                                             | tion/Injection or R                                                                                                                                                                                                                                                                                                                                                                                                                       | esumed Production     | Producing Meth                 | nod:                                    | Gas Lift 0       | Other (Explain)                         |                                                       |                               |
| Estimated Production Per 24 Hours                                            | on                                                                                                                                                                                                                                                                                                                                                                                                                                        | Oil Bbls.             |                                | Mcf Water Bbls. Gas-Oil Ratio           |                  |                                         | Gravity                                               |                               |
| DISPOS                                                                       | SITION OF GAS:                                                                                                                                                                                                                                                                                                                                                                                                                            |                       | N                              | METHOD OF COMP                          | LETION:          |                                         |                                                       | DN INTERVAL: Bottom           |
| ☐ Vented ☐ Sold ☐ Used on Lease ☐ Open Hole ☐                                |                                                                                                                                                                                                                                                                                                                                                                                                                                           |                       |                                |                                         |                  | mmingled mit ACO-4)                     | Тор                                                   | BOROTT                        |
| ,                                                                            | I, Submit ACO-18.)                                                                                                                                                                                                                                                                                                                                                                                                                        |                       |                                | B.11 B1                                 |                  |                                         |                                                       |                               |
| Shots Per<br>Foot                                                            | Perforation<br>Top                                                                                                                                                                                                                                                                                                                                                                                                                        | Perforation<br>Bottom | Bridge Plug<br>Type            | Bridge Plug<br>Set At                   | Acid,            | Fracture, Shot, Cer<br>(Amount and Kind | menting Squeeze<br>I of Material Used)                | Record                        |
|                                                                              |                                                                                                                                                                                                                                                                                                                                                                                                                                           |                       |                                |                                         |                  |                                         |                                                       |                               |
|                                                                              |                                                                                                                                                                                                                                                                                                                                                                                                                                           |                       |                                |                                         |                  |                                         |                                                       |                               |
|                                                                              |                                                                                                                                                                                                                                                                                                                                                                                                                                           |                       |                                |                                         |                  |                                         |                                                       |                               |
|                                                                              |                                                                                                                                                                                                                                                                                                                                                                                                                                           |                       |                                |                                         |                  |                                         |                                                       |                               |
| TUBING RECORD:                                                               | : Size:                                                                                                                                                                                                                                                                                                                                                                                                                                   | Set                   | Δ+-                            | Packer At:                              |                  |                                         |                                                       |                               |
| TODING RECORD:                                                               | . 3126.                                                                                                                                                                                                                                                                                                                                                                                                                                   | Set                   | n.                             | i donei Al.                             |                  |                                         |                                                       |                               |