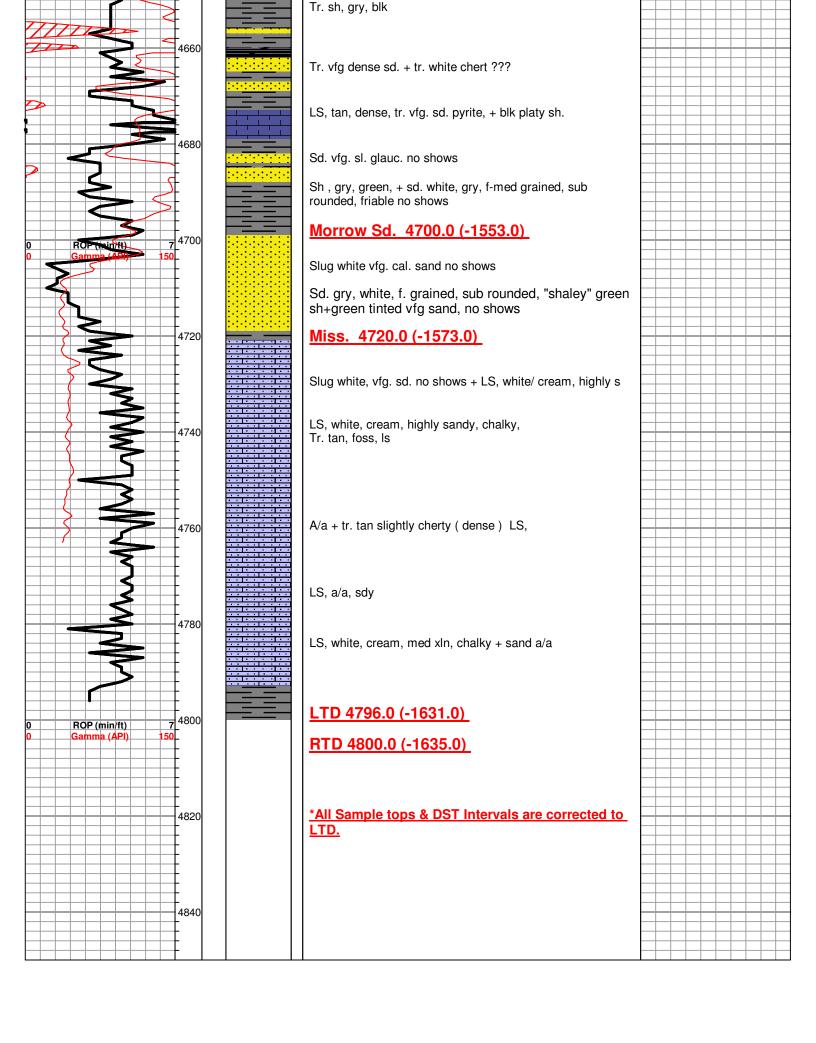

# Tops

| Name         | Тор  | Datum |
|--------------|------|-------|
| Anhydrite    | 2469 | +678  |
| B. Anhydrite | 2488 | +659  |
| Heebner      | 3942 | -795  |
| Toronto      | 3960 | -813  |
| Lansing      | 3985 | -838  |
| Stark Sh     | 4260 | -1113 |
| Hushpuckney  | 4304 | -1157 |
| Base KC      | 4356 | -1209 |
| Altamont "A" | 4392 | -1245 |
| Pawnee       | 4468 | -1321 |
| Ft Scott     | 4525 | -1378 |
| Cherokee Sh  | 4534 | -1407 |
| Miss         | 4724 | -1577 |
| RTD          | 4800 | -1653 |
| LTD          | 4796 | -1649 |