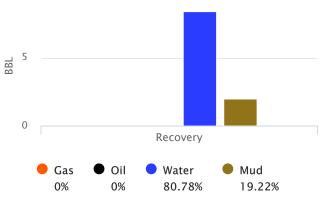

#### Page Two

| Operator Name: _                                                             |                                                                                                                                                                                                                                                                                                                                                                                                                                           |                       |                                | Lease Name:                             |                  |                                         | Well #:                                               |                               |
|------------------------------------------------------------------------------|-------------------------------------------------------------------------------------------------------------------------------------------------------------------------------------------------------------------------------------------------------------------------------------------------------------------------------------------------------------------------------------------------------------------------------------------|-----------------------|--------------------------------|-----------------------------------------|------------------|-----------------------------------------|-------------------------------------------------------|-------------------------------|
| Sec Twp.                                                                     | S. R.                                                                                                                                                                                                                                                                                                                                                                                                                                     | E                     | ast West                       | County:                                 |                  |                                         |                                                       |                               |
| open and closed,                                                             | INSTRUCTIONS: Show important tops of formations penetrated. Detail all cores. Report all final copies of drill stems tests giving interval tested, time tool open and closed, flowing and shut-in pressures, whether shut-in pressure reached static level, hydrostatic pressures, bottom hole temperature, fluid recovery, and flow rates if gas to surface test, along with final chart(s). Attach extra sheet if more space is needed. |                       |                                |                                         |                  |                                         |                                                       |                               |
| Final Radioactivity files must be subm                                       |                                                                                                                                                                                                                                                                                                                                                                                                                                           |                       |                                |                                         |                  | iled to kcc-well-lo                     | gs@kcc.ks.gov                                         | v. Digital electronic log     |
| Drill Stem Tests Ta                                                          |                                                                                                                                                                                                                                                                                                                                                                                                                                           |                       | Yes No                         |                                         |                  | on (Top), Depth ar                      |                                                       | Sample                        |
| Samples Sent to 0                                                            | Geological Surv                                                                                                                                                                                                                                                                                                                                                                                                                           | /ey                   | Yes No                         | Na                                      | me               |                                         | Тор                                                   | Datum                         |
| Cores Taken<br>Electric Log Run<br>Geologist Report /<br>List All E. Logs Ru | _                                                                                                                                                                                                                                                                                                                                                                                                                                         |                       | Yes No Yes No Yes No           |                                         |                  |                                         |                                                       |                               |
|                                                                              |                                                                                                                                                                                                                                                                                                                                                                                                                                           | B                     | CASING eport all strings set-c |                                         | New Used         | ion, etc.                               |                                                       |                               |
| Purpose of Strir                                                             |                                                                                                                                                                                                                                                                                                                                                                                                                                           | Hole<br>illed         | Size Casing<br>Set (In O.D.)   | Weight<br>Lbs. / Ft.                    | Setting<br>Depth | Type of<br>Cement                       | # Sacks<br>Used                                       | Type and Percent<br>Additives |
|                                                                              |                                                                                                                                                                                                                                                                                                                                                                                                                                           |                       |                                |                                         |                  |                                         |                                                       |                               |
|                                                                              |                                                                                                                                                                                                                                                                                                                                                                                                                                           |                       |                                |                                         |                  |                                         |                                                       |                               |
|                                                                              |                                                                                                                                                                                                                                                                                                                                                                                                                                           |                       | ADDITIONAL                     | CEMENTING / SO                          | UEEZE RECORD     |                                         |                                                       |                               |
| Purpose:                                                                     |                                                                                                                                                                                                                                                                                                                                                                                                                                           | epth T<br>Bottom      | ype of Cement                  | # Sacks Used Type and Percent Additives |                  |                                         |                                                       |                               |
| Perforate Protect Casi Plug Back T                                           |                                                                                                                                                                                                                                                                                                                                                                                                                                           |                       |                                |                                         |                  |                                         |                                                       |                               |
| Plug Off Zor                                                                 |                                                                                                                                                                                                                                                                                                                                                                                                                                           |                       |                                |                                         |                  |                                         |                                                       |                               |
| Did you perform a     Does the volume     Was the hydraulic                  | of the total base f                                                                                                                                                                                                                                                                                                                                                                                                                       | fluid of the hydrauli |                                | _                                       | =                | No (If No, sk                           | ip questions 2 an<br>ip question 3)<br>out Page Three | ,                             |
| Date of first Product Injection:                                             | tion/Injection or R                                                                                                                                                                                                                                                                                                                                                                                                                       | esumed Production     | Producing Meth                 | nod:                                    | Gas Lift 0       | Other (Explain)                         |                                                       |                               |
| Estimated Production Per 24 Hours                                            | on                                                                                                                                                                                                                                                                                                                                                                                                                                        | Oil Bbls.             |                                | Mcf Water Bbls. Gas-Oil Ratio           |                  |                                         | Gravity                                               |                               |
| DISPOS                                                                       | SITION OF GAS:                                                                                                                                                                                                                                                                                                                                                                                                                            |                       | N                              | METHOD OF COMP                          | LETION:          |                                         |                                                       | DN INTERVAL: Bottom           |
| ☐ Vented ☐ Sold ☐ Used on Lease ☐ Open Hole ☐                                |                                                                                                                                                                                                                                                                                                                                                                                                                                           |                       |                                |                                         |                  | mmingled mit ACO-4)                     | Тор                                                   | BOROTT                        |
| ,                                                                            | I, Submit ACO-18.)                                                                                                                                                                                                                                                                                                                                                                                                                        |                       |                                | B.11 B1                                 |                  |                                         |                                                       |                               |
| Shots Per<br>Foot                                                            | Perforation<br>Top                                                                                                                                                                                                                                                                                                                                                                                                                        | Perforation<br>Bottom | Bridge Plug<br>Type            | Bridge Plug<br>Set At                   | Acid,            | Fracture, Shot, Cer<br>(Amount and Kind | menting Squeeze<br>I of Material Used)                | Record                        |
|                                                                              |                                                                                                                                                                                                                                                                                                                                                                                                                                           |                       |                                |                                         |                  |                                         |                                                       |                               |
|                                                                              |                                                                                                                                                                                                                                                                                                                                                                                                                                           |                       |                                |                                         |                  |                                         |                                                       |                               |
|                                                                              |                                                                                                                                                                                                                                                                                                                                                                                                                                           |                       |                                |                                         |                  |                                         |                                                       |                               |
|                                                                              |                                                                                                                                                                                                                                                                                                                                                                                                                                           |                       |                                |                                         |                  |                                         |                                                       |                               |
| TUBING RECORD:                                                               | : Size:                                                                                                                                                                                                                                                                                                                                                                                                                                   | Set                   | Δ+-                            | Packer At:                              |                  |                                         |                                                       |                               |
| TODING RECORD:                                                               | . 3126.                                                                                                                                                                                                                                                                                                                                                                                                                                   | Set                   | n.                             | i donei Al.                             |                  |                                         |                                                       |                               |