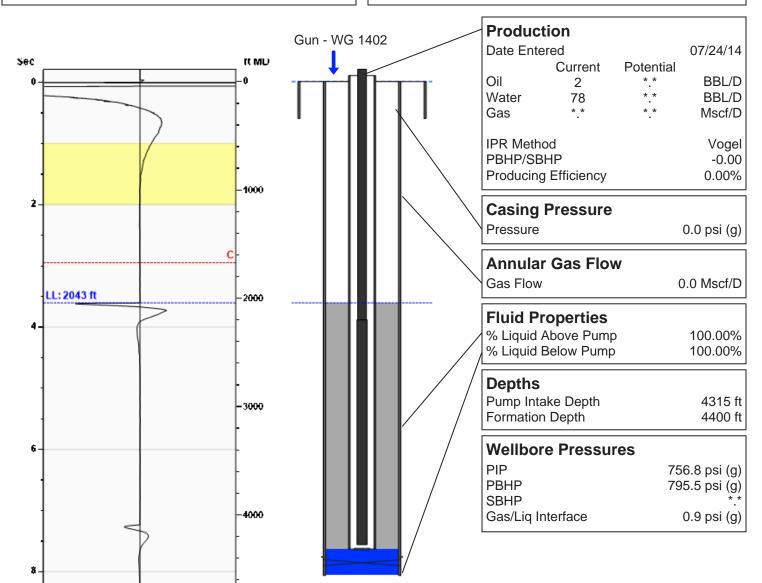

# BROOKOVER C 1 07/12/2018 12:19:50PM

Liquid Level 2043 ft MD

Fluid Above Pump 2272 ft TVD Equivalent Gas Free Above Pump 2272 ft TVD

63.22 Jts

# Casing Pressure Buildup No Pressure Acquired Casing Pressure 0.0 psi (g) Buildup 0.0 psi (g) Buildup Time 0 sec Gas Gravity from Collar Analysis (Automatic) 0.8502 Air = 1

# **Comments and Recommendations**

Acoustic Test

Joints To Liquid

FALCON EXPLORATION/PPSI 125 N MARKET #1252 WICHITA, KS 67202 316.262.1378