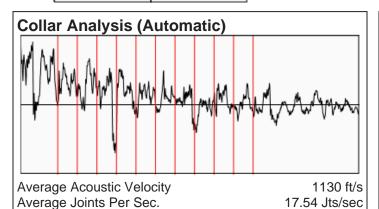

# Casing Pressure Buildup No Pressure Acquired Casing Pressure 0.0 psi (g) Buildup 0.0 psi (g) Buildup Time 0 sec Gas Gravity from Collar Analysis (Automatic) 0.8502 Air = 1