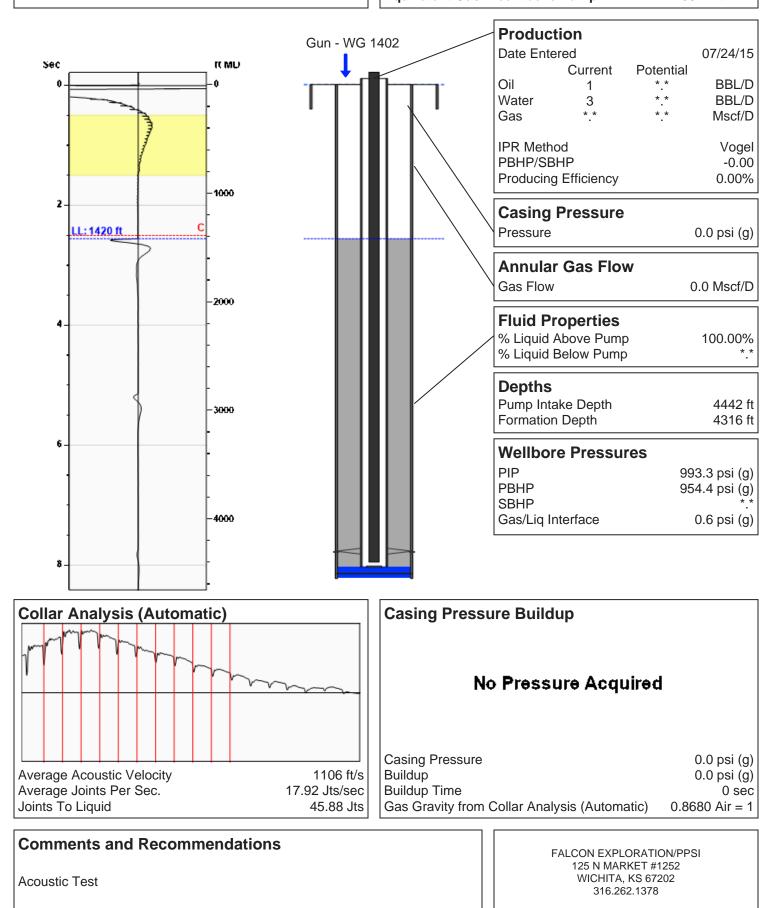

#### R&M 4 07/12/2018 12:53:53PM

Liquid Level

1420 ft MD

Fluid Above Pump Equivalent Gas Free Above Pump

#### 3022 ft TVD 3022 ft TVD