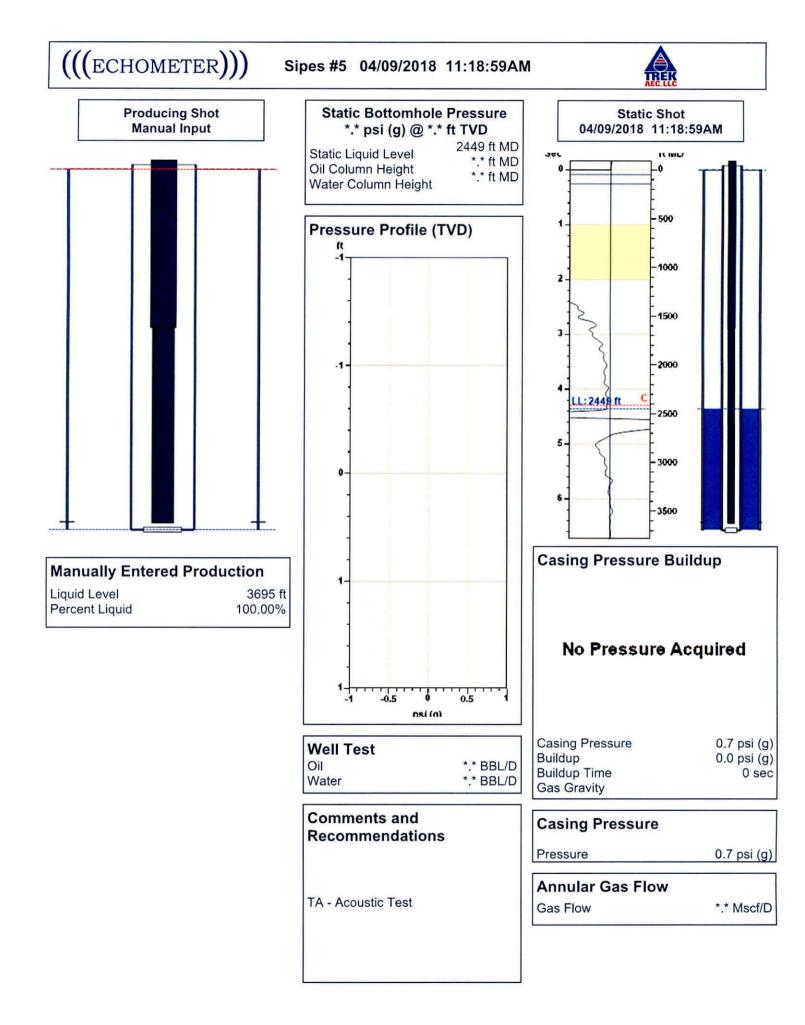

|                           |
| TA Approved: 🗌 Yes 🗌 [                       | Denied Date: |           |               |                |                           |

#### Mail to the Appropriate KCC Conservation Office:

|  | KCC District Office #1 - 210 E. Frontview, Suite A, Dodge City, KS 67801               | Phone 620.682.7933 |
|--|----------------------------------------------------------------------------------------|--------------------|
|  | KCC District Office #2 - 3450 N. Rock Road, Building 600, Suite 601, Wichita, KS 67226 | Phone 316.337.7400 |
|  | KCC District Office #3 - 137 E. 21st St., Chanute, KS 66720                            | Phone 620.902.6450 |
|  | KCC District Office #4 - 2301 E. 13th Street, Hays, KS 67601-2651                      | Phone 785.261.6250 |



## STATE OF KANSAS

Corporation Commission Conservation Division District No. 1 210 E. Frontview, Suite A Dodge City, KS 67801



PHONE: 620-682-7933 http://kcc.ks.gov/

GOVERNOR JEFF COLYER, M.D. Shari Feist Albrecht, Chair | Jay Scott Emler, Commissioner | Dwight D. Keen, Commissioner

July 16, 2018

Mindy Wooten Trek AEC, LLC 200 W DOUGLAS, SUITE 101 WICHITA, KS 67202

Re: Temporary Abandonment API 15-185-10696-00-00 SIPES 5 SW/4 Sec.27-21S-13W Stafford County, Kansas

Dear Mindy Wooten:

"Your temporary abandonment (TA) application for the well listed above has been approved. In accordance with K.A.R. 82-3-111 the TA status of this well will expire 07/16/2019.

\* If you return this well to service or plug it, please notify the District Office.

\* If you sell this well you are requi