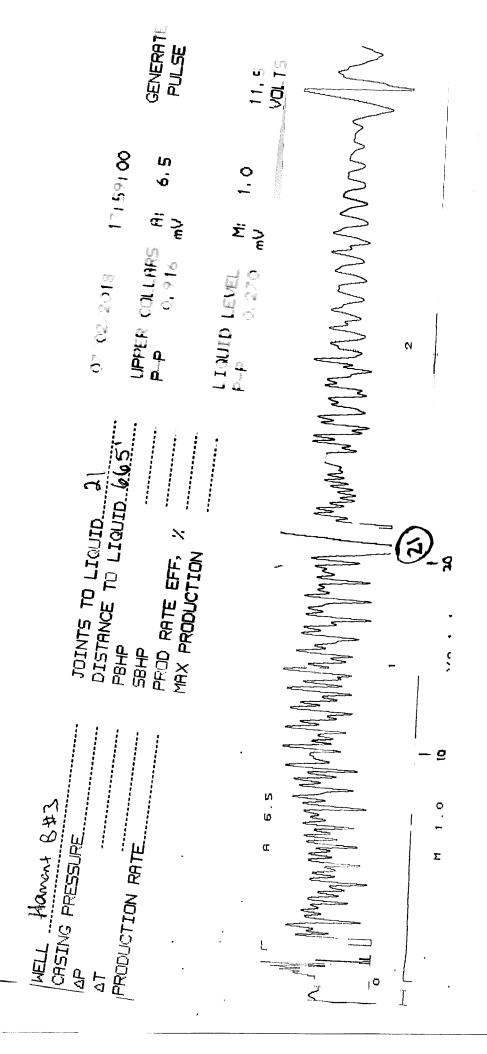

Re: Temporary Abandonment API 15-173-20419-00-01 HAMANT B-3 NW/4 Sec.14-26S-02E Sedgwick County, Kansas