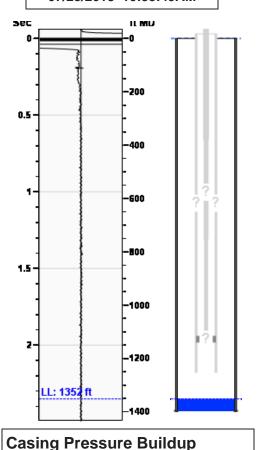

### Static Bottomhole Pressure \*.\* psi (g) @ \*.\* ft TVD

Static Liquid Level
Oil Column Height
Water Column Height

1352 ft MD

\*.\* ft MD

\*.\* ft MD

### Static Shot 07/23/2018 10:35:49AM

-12.5