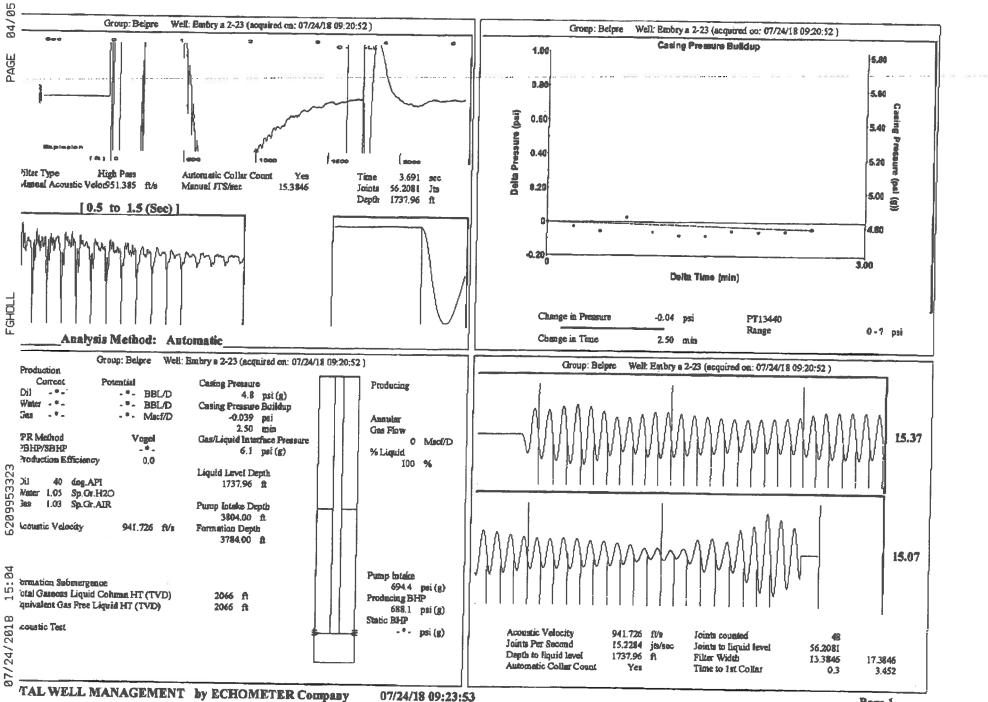

July 26, 2018

Franklin R. Greenbaum F. G. Holl Company L.L.C. 9431 E CENTRAL STE 100 WICHITA, KS 67206-2563

Re: Temporary Abandonment API 15-047-20806-00-00 EMBRY - A 2-23 NW/4 Sec.23-24S-16W Edwards County, Kansas