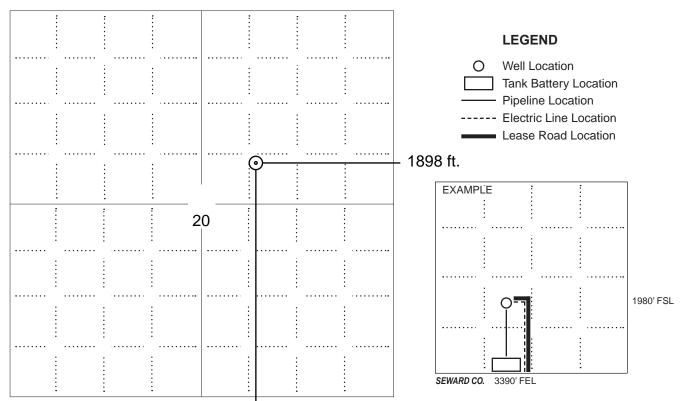

## IN ALL CASES PLOT THE INTENDED WELL ON THE PLAT BELOW

In all cases, please fully complete this side of the form. Include items 1 through 5 at the bottom of this page.

| Operator:                             | Location of Well: County:                                                                            |
|---------------------------------------|------------------------------------------------------------------------------------------------------|
| Lease:                                | feet from N / S Line of Section                                                                      |
| Well Number:                          | feet from E / W Line of Section                                                                      |
| Field:                                | Sec Twp S. R                                                                                         |
| Number of Acres attributable to well: | Is Section: Regular or Irregular                                                                     |
|                                       | If Section is Irregular, locate well from nearest corner boundary.  Section corner used: NE NW SE SW |

#### **PLAT**

Show location of the well. Show footage to the nearest lease or unit boundary line. Show the predicted locations of lease roads, tank batteries, pipelines and electrical lines, as required by the Kansas Surface Owner Notice Act (House Bill 2032).

You may attach a separate plat if desired.

NOTE: In all cases locate the spot of the proposed drilling locaton.

## 3196 ft.

## In plotting the proposed location of the well, you must show:

- 1. The manner in which you are using the depicted plat by identifying section lines, i.e. 1 section, 1 section with 8 surrounding sections, 4 sections, etc.
- 2. The distance of the proposed drilling location from the south / north and east / west outside section lines.
- 3. The distance to the nearest lease or unit boundary line (in footage).
- 4. If proposed location is located within a prorated or spaced field a certificate of acreage attribution plat must be attached: (C0-7 for oil wells; CG-8 for gas wells).
- 5. The predicted locations of lease roads, tank batteries, pipelines, and electrical lines.

#### IN ALL CASES PLOT THE INTENDED WELL ON THE PLAT BELO

In all cases, please fully complete this side of the form. Include items 1 through 5 at the bottom of this page.

| Operator: Owens Oil Company, LLC      | Location of Well: County: Woodson                                                                    |
|---------------------------------------|------------------------------------------------------------------------------------------------------|
| Lease: Les Purcell, Jr                |                                                                                                      |
| Well Number: 6-P                      | 1898feet fr X E / T W Line of Section                                                                |
| Field: Humboldt-Chanute               | Sec. $\frac{20}{}$ Twp. $\frac{25}{}$ S. R. $\frac{17}{}$ E $\square$ W                              |
| Number of Acres attributable to well: | Is Section: Regular or Irregular                                                                     |
|                                       | If Section is Irregular, locate well from nearest corner boundary.  Section corner used: NE NW SE SW |

#### **PLAT**

Show location of the well. Show footage to the nearest lease or unit boundary line. Show the predicted locati

lectrical lines, as required by the Kansas Surface Owner Notice Act (House Bill 2032).

You may attach a separate plat if d

NOTE: In all cases locate the spot of the proposed drilling locaton.

#### In plotting the proposed location of the well, you must show:

- 1. The manner in which you are using the depicted plat by identifying section lines, i.e. 1 section, 1 section with 8 surrounding sections, 4 sections, etc.
- 2. The distance of the proposed drilling location from the south / north and east / west outside section lines.
- 3. The distance to the nearest lease or unit boundary line (in footage).
- If proposed location is located within a prorated or spaced field a certificate of acreage attribution plat must be attached: (C0-7 for oil wells; CG-8 for gas wells).
- 5. The predicted locations of lease roads, tank batteries, pipelines, and electrical lines.