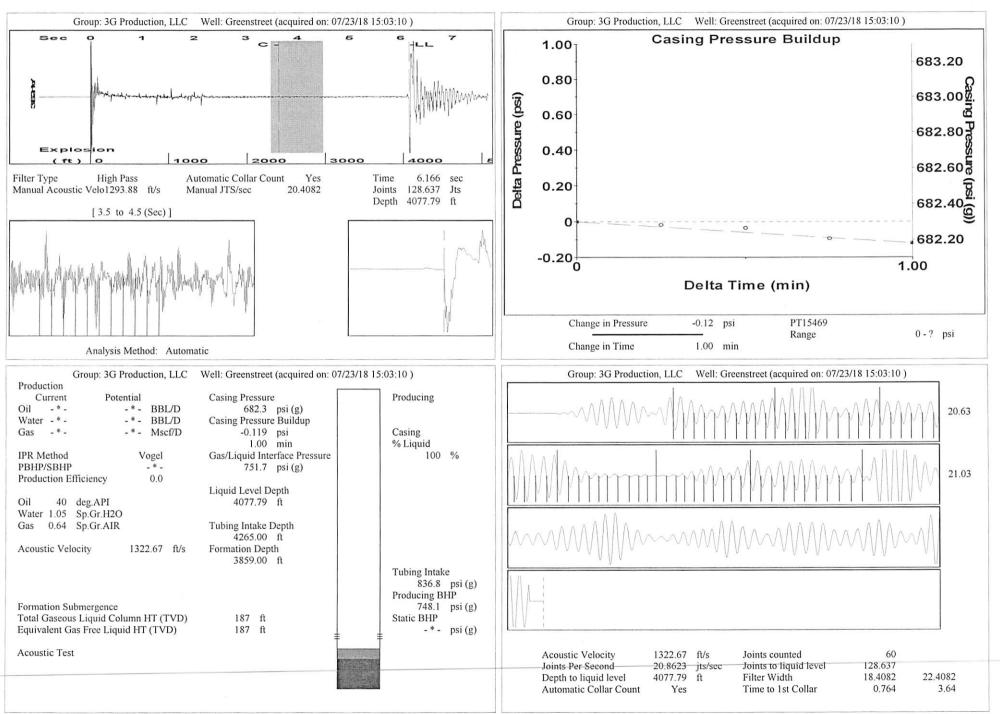

Re: Temporary Abandonment API 15-151-20857-00-00 GREENSTREET 1 SW/4 Sec.31-27S-13W Pratt County, Kansas