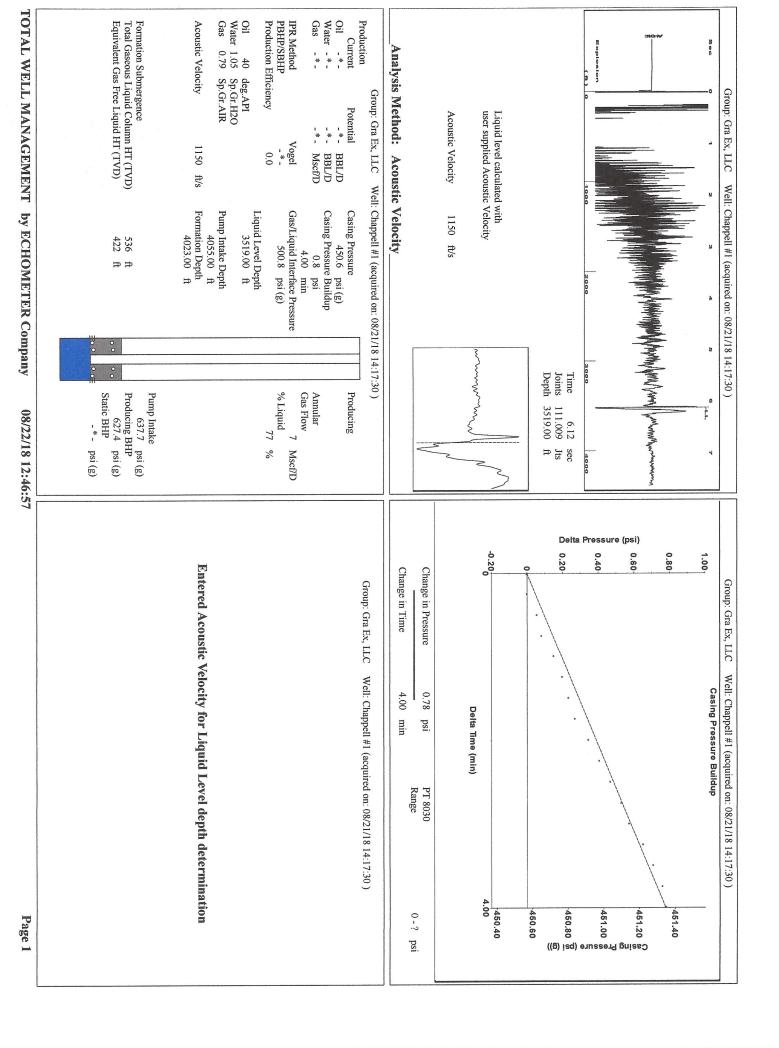

KOLAR Document ID: 1416503

KANSAS CORPORATION COMMISSION OIL & GAS CONSERVATION DIVISION

Form CP-111 July 2017 Form must be Typed Form must be signed