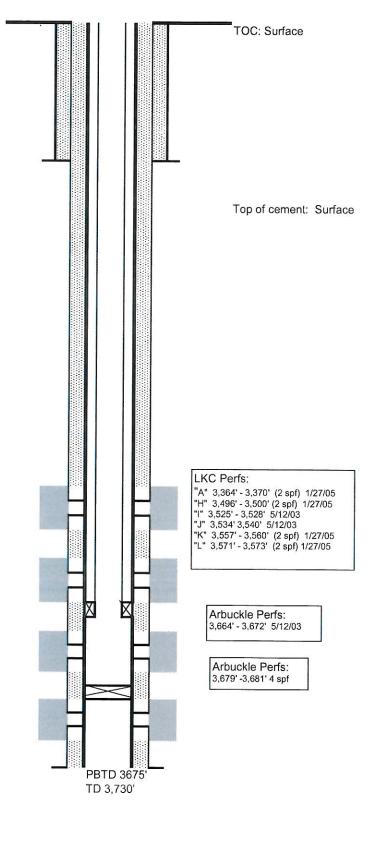

### Perforations And Bridge Plug Sets

| Perforation Top | Perforation Base | Formation | Bridge Plug Depth |
|-----------------|------------------|-----------|-------------------|
| 3364            | 3573             | LKC       |                   |
| 3664            | 3681             | Arbuckle  | 3675              |

#### Clack A #4

#### NESESW Section 10 T9S R21W Graham County, KS Current Wellbore Schematic 10/26/2006

Polymer 10/2006

Spud Date: Completed: 9/18/2002 10/9/2002

GL: 2,189' KB: 2,197'

#### **Surface Casing:**

8 5/8", 23#, set at 221.73' Cemented with 150 sx

#### **Production Casing:**

5 1/2", 15.5#, set at 3,729.11' Cemented with 500 sx Circulated to surface

Packer set @ 3594'

CIBP set at 3,675'