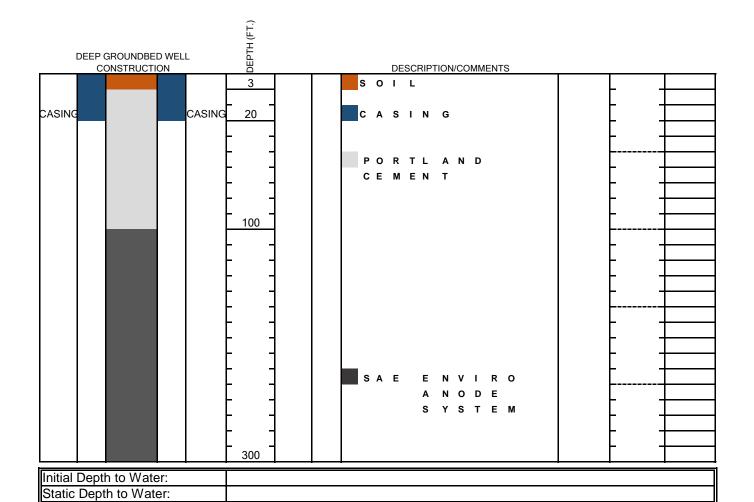

|               |                 |              | TYPI      | E 5 SAE                                     | PAGE      | 1    | OF       | 1   |  |
|---------------|-----------------|--------------|-----------|---------------------------------------------|-----------|------|----------|-----|--|
|               |                 |              | PROJECT   |                                             |           |      | <u> </u> |     |  |
| CLIENT:       | ONEOK           |              | NAME:     | Groundbed Installation DATE DRILLED: TBD    |           |      |          |     |  |
| SITE: Multple |                 |              | LOCATION  | LOCATION: Kansas                            |           |      |          |     |  |
| OTHER ID#     |                 |              | FACILITY: | GPS                                         |           |      |          |     |  |
| DRILLING      | · Woofter P     | ump and Well | RIG:      | BOREHOLE: 10 inch                           |           |      |          |     |  |
| LOGGED        | <u>wooner r</u> | ump una vven | DRILLING  |                                             |           |      |          |     |  |
| BY:           |                 |              | METHOD:   | Wet Rotary or Dry FLUID Water if wet rotary |           |      |          |     |  |
|               |                 | TYPE         | INTERVAL  | MATERIAL                                    | JOINT LEN | IGTH | DIAME    | TER |  |
| CASING:       |                 | SDR 21       | 0-20'     | PVC                                         |           |      | 10       | )"  |  |
| SCREEN:       |                 |              |           |                                             |           |      |          |     |  |
| GROUT:        |                 |              |           |                                             |           |      |          |     |  |
| OEAL.         |                 | i            |           | 1                                           | i         |      |          |     |  |

FILTER PACK:

Comments

Not to scale