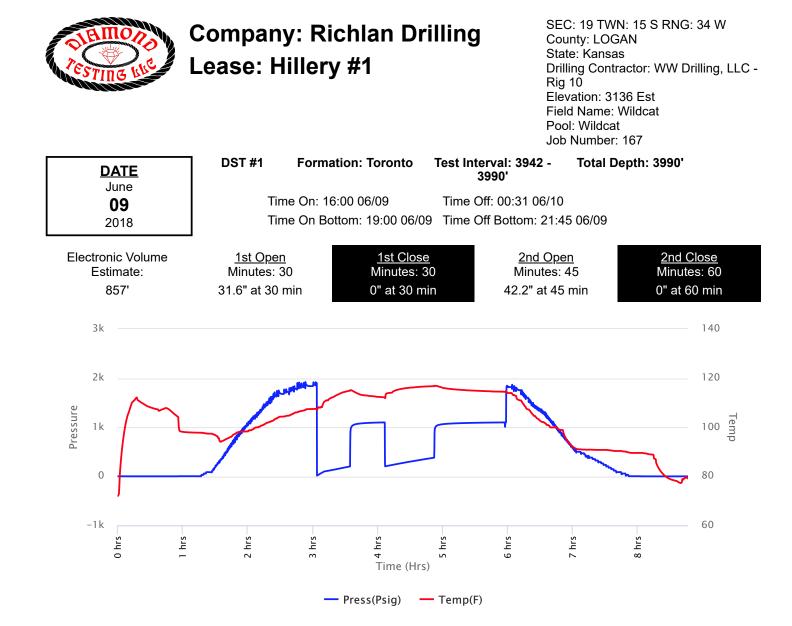

# Company: Richlan Drilling Lease: Hillery #1

SEC: 19 TWN: 15 S RNG: 34 W County: LOGAN State: Kansas Drilling Contractor: WW Drilling, LLC -Rig 10 Elevation: 3136 Est Field Name: Wildcat Pool: Wildcat Job Number: 167

| DATE<br>June      | DST #1 | Formation: Toronto                              | Test Interval: 3942 -<br>3990'                  | Total Depth: 3990' |
|-------------------|--------|-------------------------------------------------|-------------------------------------------------|--------------------|
| <b>09</b><br>2018 |        | ne On: 16:00 06/09<br>ne On Bottom: 19:00 06/09 | Time Off: 00:31 06/10<br>Time Off Bottom: 21:45 | 06/09              |