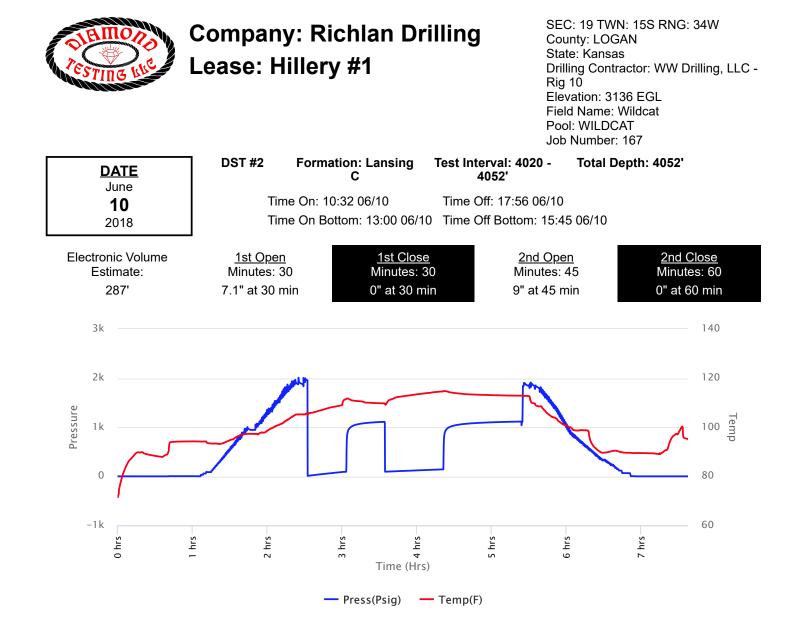

# Company: Richlan Drilling Lease: Hillery #1

SEC: 19 TWN: 15S RNG: 34W County: LOGAN State: Kansas Drilling Contractor: WW Drilling, LLC -Rig 10 Elevation: 3136 EGL Field Name: Wildcat Pool: WILDCAT Job Number: 167

| DATE<br>June | DST #2 | Formation: Lansing<br>C   | Test Interval: 4020 -<br>4052' | Total Depth: 4052' |
|--------------|--------|---------------------------|--------------------------------|--------------------|
| 10           | Tin    | ne On: 10:32 06/10        | Time Off: 17:56 06/10          |                    |
| 2018         | Tin    | ne On Bottom: 13:00 06/10 | Time Off Bottom: 15:4          | 5 06/10            |