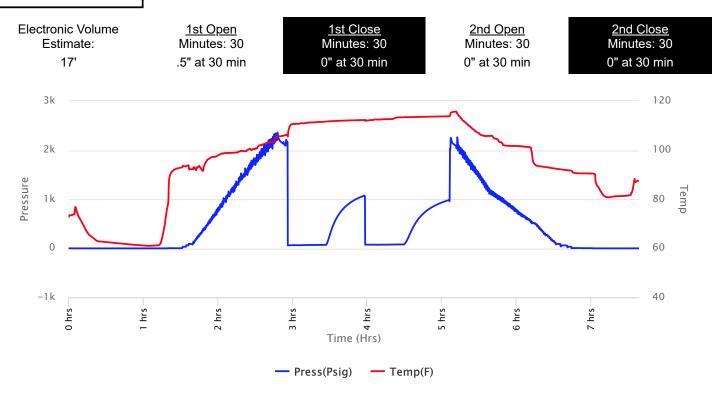

## Reversed Out NO

| , | • |  |
|---|---|--|
|   |   |  |
|   |   |  |
|   |   |  |
|   |   |  |
|   |   |  |
|   |   |  |

| Initial Hydrostatic Pressure | 2175     | PSI |
|------------------------------|----------|-----|
| Initial Flow                 | 58 to 69 | PSI |
| Initial Closed in Pressure   | 1072     | PSI |
| Final Flow Pressure          | 72 to 78 | PSI |
| Final Closed in Pressure     | 984      | PSI |
| Final Hydrostatic Pressure   | 2169     | PSI |
| Temperature                  | 114      | °F  |
|                              |          |     |
| Pressure Change Initial      | 8.3      | %   |
| Close / Final Close          |          |     |

#### REMARKS:

If:wsb built to 1/2" in 30min Ic:nobb

Ff: no blow no build

Fc: nobb

Tool sample: 7o - 93m

Gravity: 27 @ 60 degrees F

County: LOGAN State: Kansas

Drilling Contractor: WW Drilling, LLC -