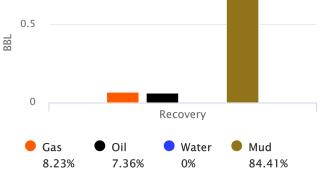

#### Recovered

| <u>Foot</u> | BBLS    | Description of Fluid | <u>Gas %</u> | <u>Oil %</u> | Water % | Mud % |
|-------------|---------|----------------------|--------------|--------------|---------|-------|
| 2           | 0.00984 | 0                    | 0            | 100          | 0       | 0     |
| 48          | 0.23616 | SLOCM                | 0            | 11           | 0       | 89    |
| 63          | 0.30996 | SLGCSLOCM            | 3            | 5            | 0       | 92    |
| 63          | 0.30996 | SLOCGCM              | 20           | 4            | 0       | 76    |

Total Recovered: 176 ft

Total Barrels Recovered: 0.86592