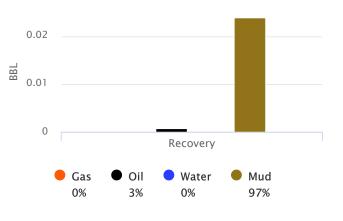

Recovered

**Foot BBLS** 5 0.0246 **Description of Fluid SLOCM** 

Gas % 0

Oil % 3

Water % 0

Mud % 97

Total Recovered: 5 ft

Total Barrels Recovered: 0.0246

#### Recovery at a glance