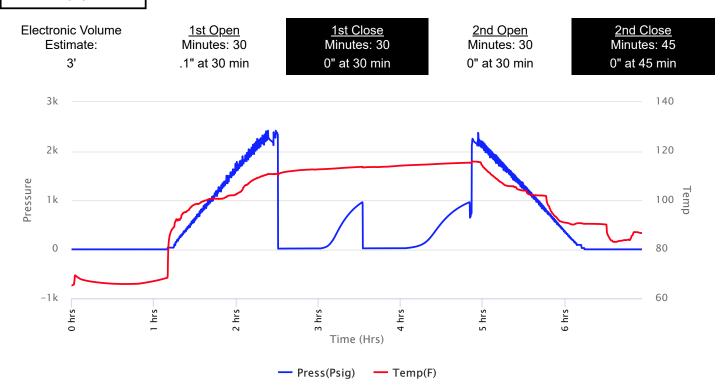

Close / Final Close

**Reversed Out** NO

| Initial Hydrostatic Pressure | 2223     | PSI |
|------------------------------|----------|-----|
| Initial Flow                 | 12 to 17 | PSI |
| Initial Closed in Pressure   | 960      | PSI |
| Final Flow Pressure          | 18 to 22 | PSI |
| Final Closed in Pressure     | 959      | PSI |
| Final Hydrostatic Pressure   | 2205     | PSI |
| Temperature                  | 116      | °F  |
|                              |          |     |
| Pressure Change Initial      | 0.1      | %   |

#### REMARKS:

If:wsb no build lc:nobb Ff:no blow no bluild Fc:nobb

Tool sample: 3o - 97m

SEC: 19 TWN: 15S RNG: 34W

Total Depth: 4560'

County: LOGAN State: Kansas

Drilling Contractor: WW Drilling, LLC -

Rig 10