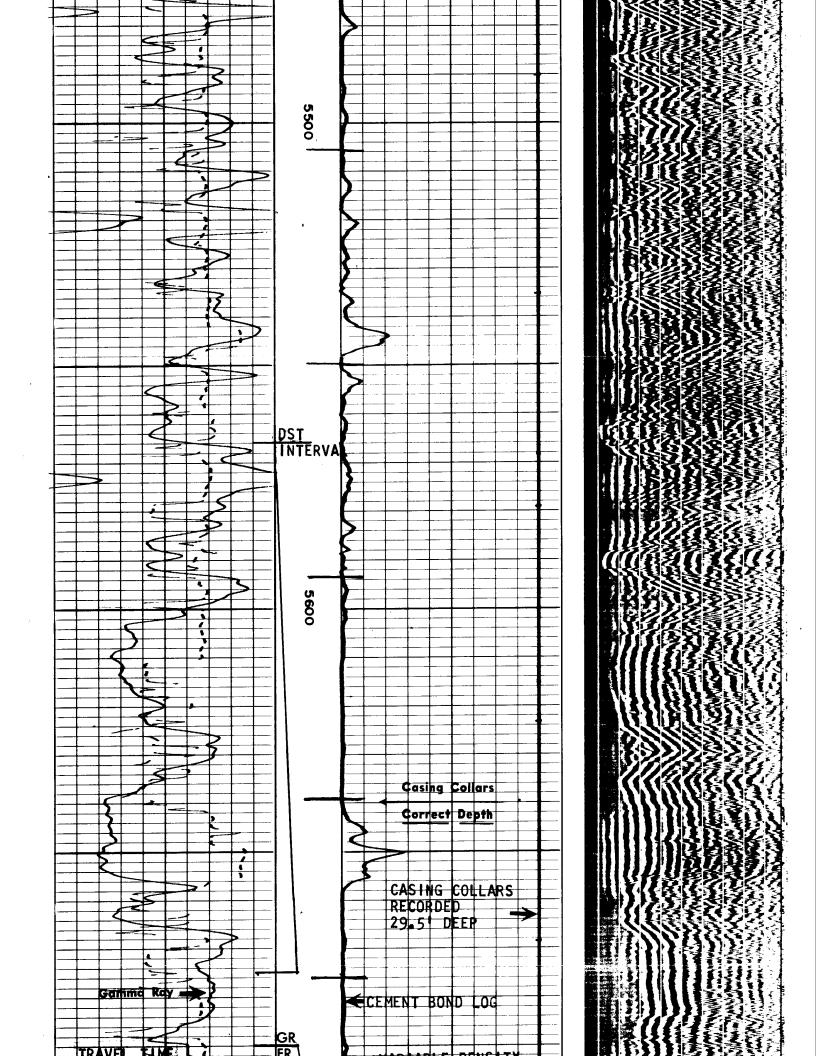

### Perforations And Bridge Plug Sets

| Perforation Top | Perforation Base | Formation   | Bridge Plug Depth |
|-----------------|------------------|-------------|-------------------|
| 5632            | 5663             | Morrow Sand | 5719              |