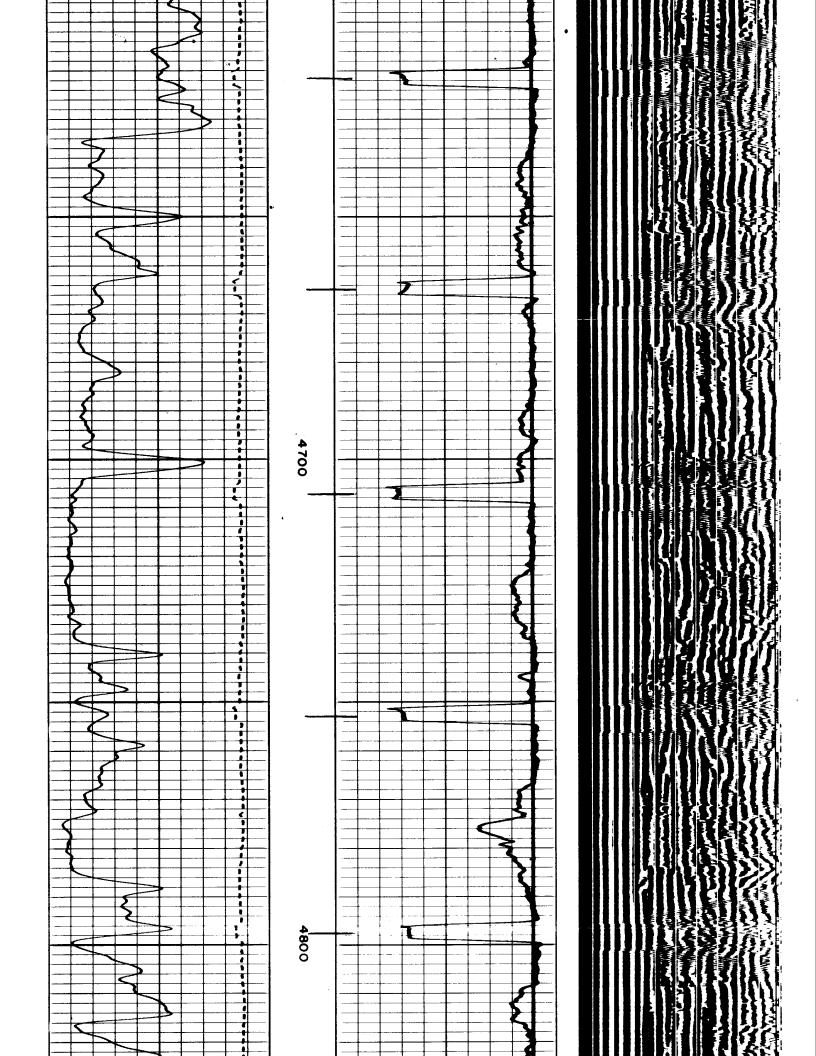

### Perforations And Bridge Plug Sets

| Perforation Top | Perforation Base | Formation   | Bridge Plug Depth |
|-----------------|------------------|-------------|-------------------|
| 5632            | 5663             | Morrow Sand | 5719              |