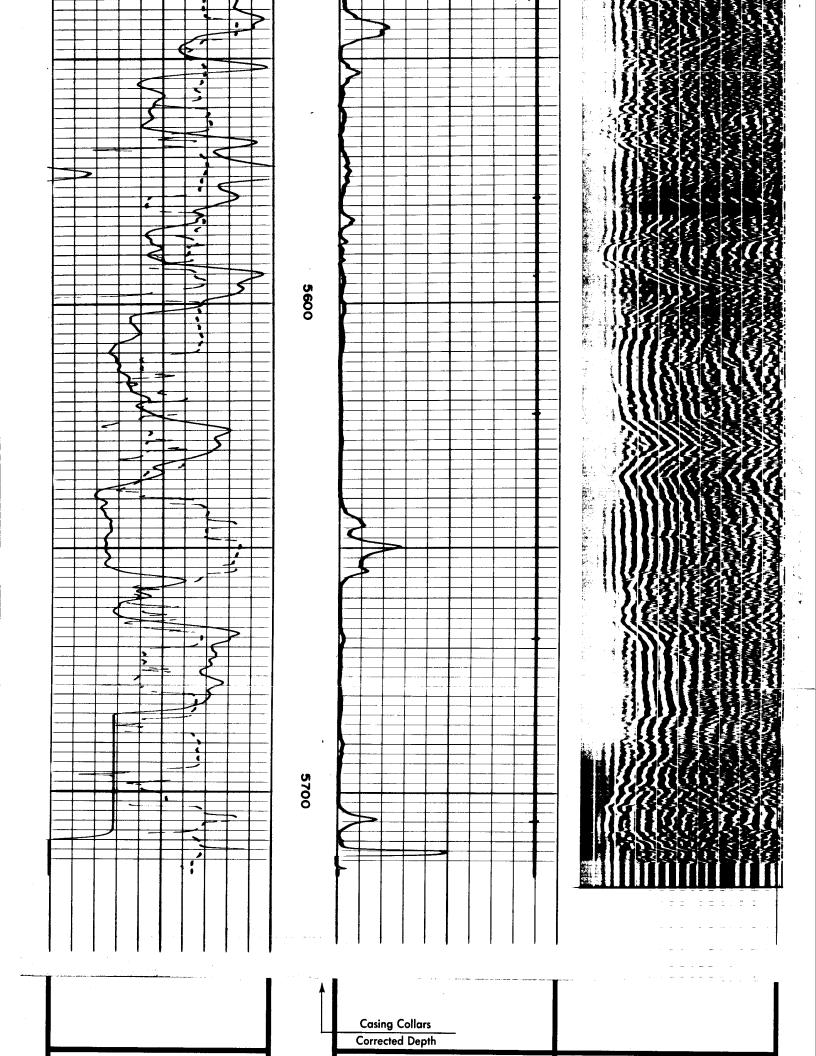

### Perforations And Bridge Plug Sets

| Perforation Top | Perforation Base | Formation   | Bridge Plug Depth |
|-----------------|------------------|-------------|-------------------|
| 5632            | 5663             | Morrow Sand | 5719              |