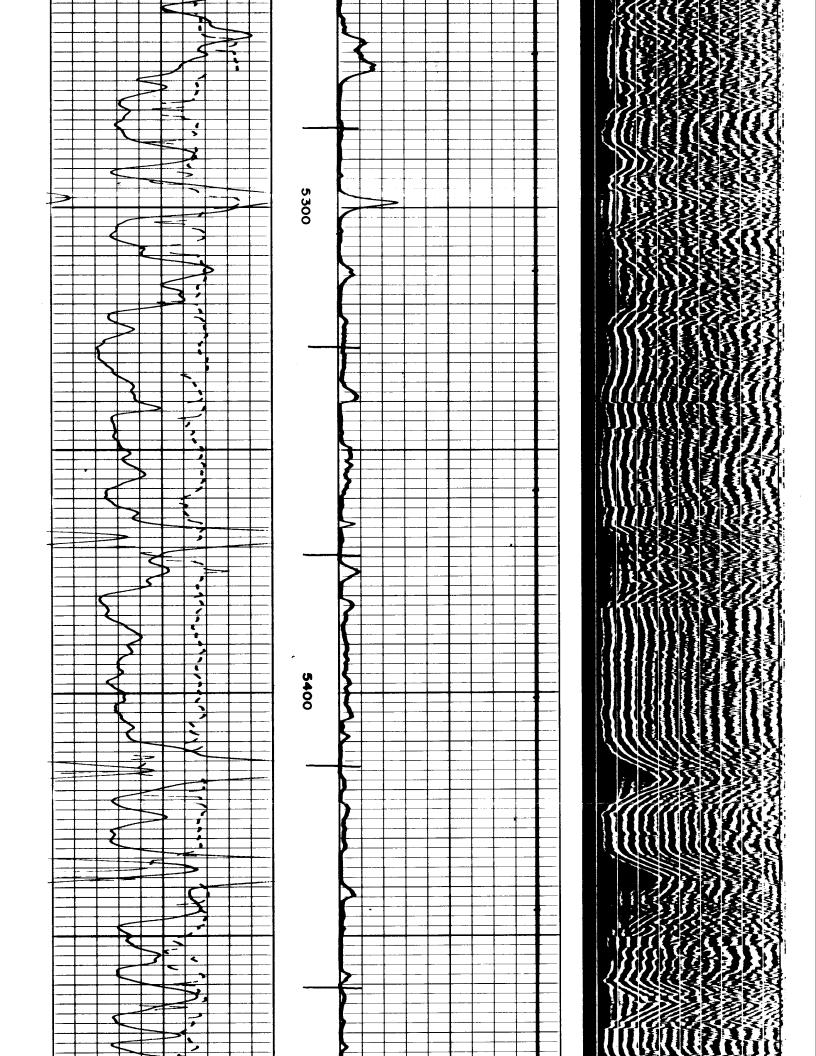

### Perforations And Bridge Plug Sets

| Perforation Top | Perforation Base | Formation   | Bridge Plug Depth |
|-----------------|------------------|-------------|-------------------|
| 5632            | 5663             | Morrow Sand | 5719              |