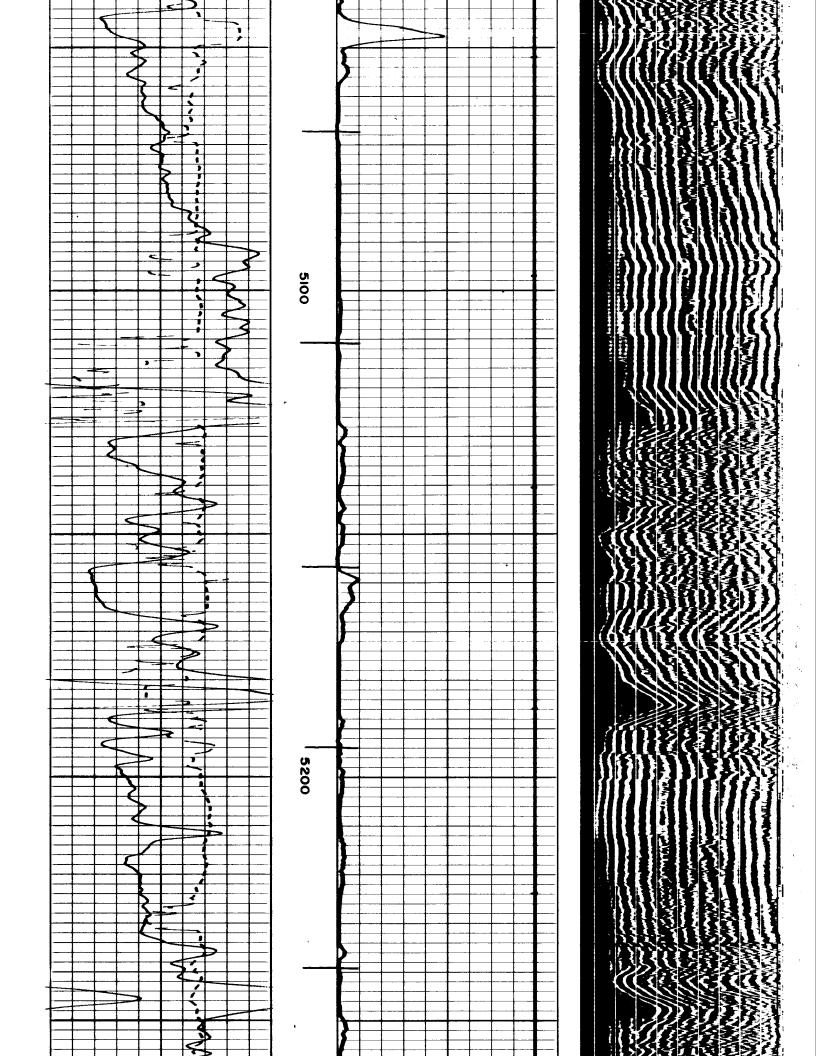

### Perforations And Bridge Plug Sets

| Perforation Top | Perforation Base | Formation   | Bridge Plug Depth |
|-----------------|------------------|-------------|-------------------|
| 5632            | 5663             | Morrow Sand | 5719              |