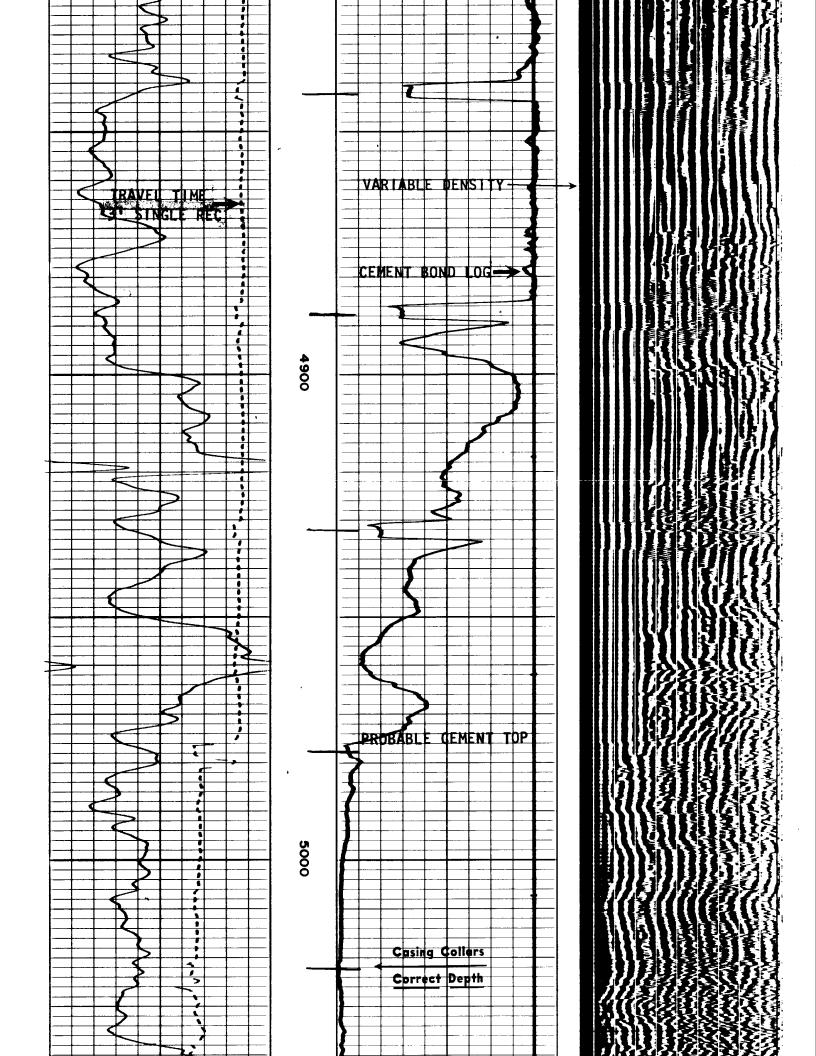

### Perforations And Bridge Plug Sets

| Perforation Top | Perforation Base | Formation   | Bridge Plug Depth |
|-----------------|------------------|-------------|-------------------|
| 5632            | 5663             | Morrow Sand | 5719              |