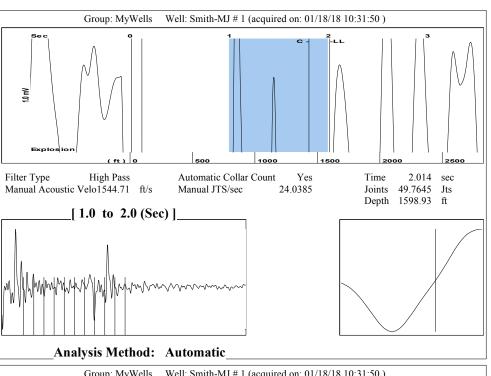

Road, |             |                                                        | , <u> </u>                                                                                                  |                     |                          |  |
|                                                                                                                            | KCC Dist             | rici Office #2 - 3450 N.                    | ROCK ROAD,  | building 600,                                          | Suite 601, Wichita, KS 6                                                                                    | 1220                | Phone 316.337.7400       |  |

KCC District Office #3 - 137 E. 21st St., Chanute, KS 66720

KCC District Office #4 - 2301 E. 13th Street, Hays, KS 67601-2651









## STATE OF KANSAS

CORPORATION COMMISSION CONSERVATION DIVISION DISTRICT NO. 1 210 E. FRONTVIEW, SUITE A DODGE CITY, KS 67801



PHONE: 620-682-7933 http://kcc.ks.gov/

## GOVERNOR JEFF COLYER, M.D. Shari Feist Albrecht, Chair | Jay Scott Emler, Commissioner | Dwight D. Keen, Commissioner

August 07, 2018

Connie Ball Oil Producers Inc. of Kansas 1710 WATERFRONT PKWY WICHITA, KS 67206-6603

Re: Temporary Abandonment API 15-055-00266-00-00 PRUSS-SMITH 1 NW/4 Sec.35-22S-32W Finney County, Kansas

## Dear Connie Ball:

- "Your temporary abandonment (TA) application for the well listed above has been approved. In accordance with K.A.R. 82-3-111 the TA status of this well will expire 08/07/2019.
- \* If you return this well to service or plug it, please notify the District Office.
- \*