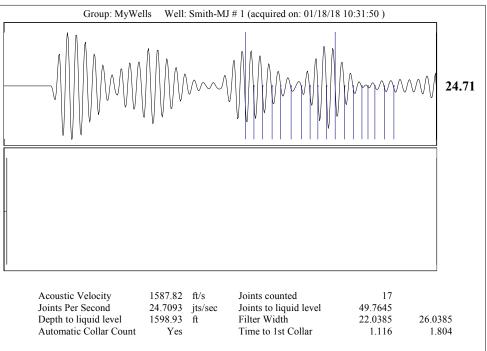

|             |                                                        | , <u> </u>                                                                                                  |                     |                          |  |
|                                                                                                                            | KCC Dist             | rici Office #2 - 3450 N.                    | ROCK ROAD,  | building 600,                                          | Suite 601, Wichita, KS 6                                                                                    | 1220                | Phone 316.337.7400       |  |

KCC District Office #3 - 137 E. 21st St., Chanute, KS 66720

KCC District Office #4 - 2301 E. 13th Street, Hays, KS 67601-2651









## STATE OF KANSAS

CORPORATION COMMISSION CONSERVATION DIVISION DISTRICT NO. 1 210 E. FRONTVIEW, SUITE A DODGE CITY, KS 67801



PHONE: 620-682-7933 http://kcc.ks.gov/

## GOVERNOR JEFF COLYER, M.D. Shari Feist Albrecht, Chair | Jay Scott Emler, Commissioner | Dwight D. Keen, Commissioner

August 07, 2018

Connie Ball Oil Producers Inc. of Kansas 1710 WATERFRONT PKWY WICHITA, KS 67206-6603

Re: Temporary Abandonment API 15-055-00266-00-00 PRUSS-SMITH 1 NW/4 Sec.35-22S-32W Finney County, Kansas

## Dear Connie Ball:

- "Your temporary abandonment (TA) application for the well listed above has been approved. In accordance with K.A.R. 82-3-111 the TA status of this well will expire 08/07/2019.
- \* If you return this well to service or plug it, please notify the District Office.
- \* If yo