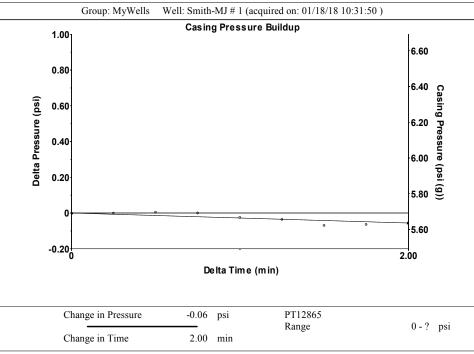

oad, |             |                                                        | , <u> </u>                                                                                                  |                     |                          |  |
|                                                                                                                            | KCC Dist             | rici Office #2 - 3450 N.                    | ROCK ROAD,  | building 600,                                          | Suite 601, Wichita, KS 6                                                                                    | 1220                | Phone 316.337.7400       |  |

KCC District Office #3 - 137 E. 21st St., Chanute, KS 66720

KCC District Office #4 - 2301 E. 13th Street, Hays, KS 67601-2651









## STATE OF KANSAS

CORPORATION COMMISSION CONSERVATION DIVISION DISTRICT NO. 1 210 E. FRONTVIEW, SUITE A DODGE CITY, KS 67801



PHONE: 620-682-7933 http://kcc.ks.gov/

## GOVERNOR JEFF COLYER, M.D. Shari Feist Albrecht, Chair | Jay Scott Emler, Commissioner | Dwight D. Keen, Commissioner

August 07, 2018

Connie Ball Oil Producers Inc. of Kansas 1710 WATERFRONT PKWY WICHITA, KS 67206-6603

Re: Temporary Abandonment API 15-055-00266-00-00 PRUSS-SMITH 1 NW/4 Sec.35-22S-32W Finney County, Kansas

## Dear Connie Ball:

- "Your temporary abandonment (TA) application for the well listed above has been approved. In accordance with K.A.R. 82-3-111 the TA status of this well will expire 08/07/2019.
- \* If you return this well to service or plug it, please notify the District Office.
- \* I