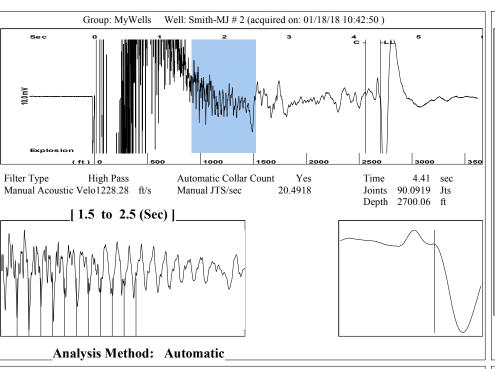

| KCC District Office #2 - 3450 N. Rock Road, Building 600, Suite 601, Wichita, KS 67226 | Phone 316.337.7400 |
| The contract of the contract o | KCC District Office #3 - 137 E. 21st St., Chanute, KS 66720                            | Phone 620.902.6450 |
| Sime Street Service State Stat | KCC District Office #4 - 2301 E. 13th Street, Hays, KS 67601-2651                      | Phone 785.261.6250 |









## STATE OF KANSAS

Corporation Commission Conservation Division District No. 1 210 E. Frontview, Suite A Dodge City, KS 67801



PHONE: 620-682-7933 http://kcc.ks.gov/

## $Governor\ Jeff\ Colyer,\ M.D.$ Shari Feist Albrecht, Chair | Jay Scott Emler, Commissioner | Dwight D. Keen, Commissioner

August 07, 2018

Melody C. Fletcher Oil Producers Inc. of Kansas 1710 WATERFRONT PKWY WICHITA, KS 67206-6603

Re: Temporary Abandonment API 15-055-21607-00-00 M J SMITH 2 SW/4 Sec.35-22S-32W Finney County, Kansas

Dear Melody C. Fletcher:

"Your temporary abandonment (TA) application for the well listed above has been approved. In accordance with K.A.R. 82-3-111 the TA status of this well will expire 08/07/2019.

- \* If you return this well to service or plug it, please notify the District