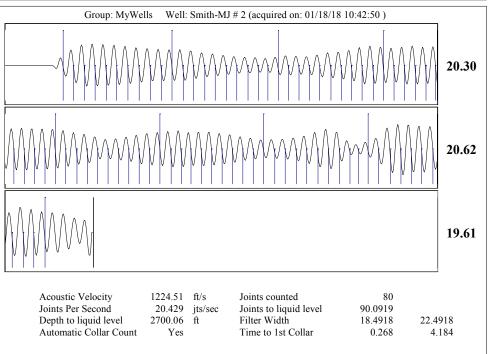

| KCC District Office #2 - 3450 N. Rock Road, Building 600, Suite 601, Wichita, KS 67226 | Phone 316.337.7400 |
| The contract of the contract o | KCC District Office #3 - 137 E. 21st St., Chanute, KS 66720                            | Phone 620.902.6450 |
| Sime Street Service State Stat | KCC District Office #4 - 2301 E. 13th Street, Hays, KS 67601-2651                      | Phone 785.261.6250 |









## STATE OF KANSAS

Corporation Commission Conservation Division District No. 1 210 E. Frontview, Suite A Dodge City, KS 67801



PHONE: 620-682-7933 http://kcc.ks.gov/

## $Governor\ Jeff\ Colyer,\ M.D.$ Shari Feist Albrecht, Chair | Jay Scott Emler, Commissioner | Dwight D. Keen, Commissioner

August 07, 2018

Melody C. Fletcher Oil Producers Inc. of Kansas 1710 WATERFRONT PKWY WICHITA, KS 67206-6603

Re: Temporary Abandonment API 15-055-21607-00-00 M J SMITH 2 SW/4 Sec.35-22S-32W Finney County, Kansas

Dear Melody C. Fletcher:

"Your temporary abandonment (TA) application for the well listed above has been approved. In accordance with K.A.R. 82-3-111 the TA status of this well will expire 08/07/2019.

- \* If you return this well to service or plug it, please notify the District Offic