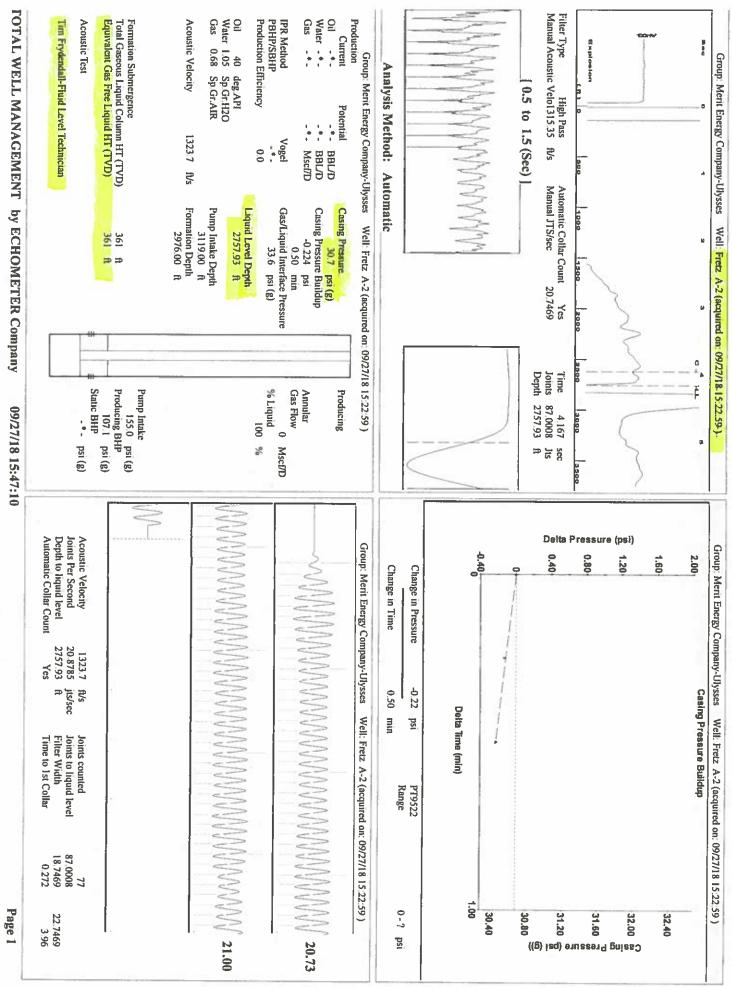

|                           |
| TA Approved: Yes De                          | enied Date:  |           |               |                |                           |

#### Mail to the Appropriate KCC Conservation Office:

|  | KCC District Office #1 - 210 E. Frontview, Suite A, Dodge City, KS 67801               | Phone 620.682.7933 |
|--|----------------------------------------------------------------------------------------|--------------------|
|  | KCC District Office #2 - 3450 N. Rock Road, Building 600, Suite 601, Wichita, KS 67226 | Phone 316.337.7400 |
|  | KCC District Office #3 - 137 E. 21st St., Chanute, KS 66720                            | Phone 620.902.6450 |
|  | KCC District Office #4 - 2301 E. 13th Street, Hays, KS 67601-2651                      | Phone 785.261.6250 |



## STATE OF KANSAS

Corporation Commission Conservation Division District No. 1 210 E. Frontview, Suite A Dodge City, KS 67801



PHONE: 620-682-7933 http://kcc.ks.gov/

GOVERNOR JEFF COLYER, M.D. Shari Feist Albrecht, Chair | Jay Scott Emler, Commissioner | Dwight D. Keen, Commissioner

October 09, 2018

Katherine McClurkan Merit Energy Company, LLC 13727 Noel Road, Suite 1200 Dallas, TX 75240

Re: Temporary Abandonment API 15-067-20369-00-00 Fretz A 2 NE/4 Sec.31-27S-35W Grant County, Kansas

Dear Katherine McClurkan:

"Your temporary abandonment (TA) application for the well listed above has been approved. In accordance with K.A.R. 82-3-111 the TA status of this well will expire 10/09/2019.

\* If you return this well to service or plug it, please notify the District Office.

\* If yo