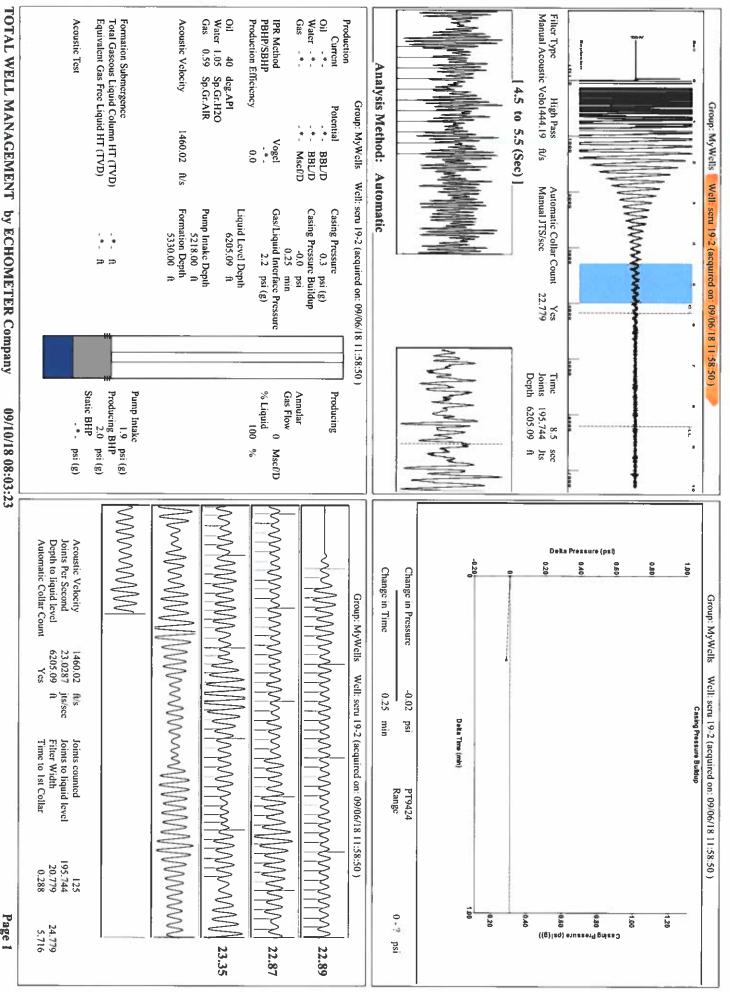

| KCC District Office #4 - 2301 E. 13th Street, Hays, KS 67601-2651                      | Phone 785.261.6250 |



09/10/18 08:03:23

Page 1

## STATE OF KANSAS

Corporation Commission Conservation Division District No. 1 210 E. Frontview, Suite A Dodge City, KS 67801



PHONE: 620-682-7933 http://kcc.ks.gov/

GOVERNOR JEFF COLYER, M.D. Shari Feist Albrecht, Chair | Jay Scott Emler, Commissioner | Dwight D. Keen, Commissioner

September 25, 2018

Katherine McClurkan Merit Energy Company, LLC 13727 Noel Road, Suite 1200 Dallas, TX 75240

Re: Temporary Abandonment API 15-129-20883-00-00 Stirrup Unit (SERU) 19-2 SE/4 Sec.34-32S-40W Morton County, Kansas

Dear Katherine McClurkan:

"Your temporary abandonment (TA) application for the well listed above has been approved. In accordance with K.A.R. 82-3-111 the TA status of this well will expire 09/25/2019.

\* If you return this well to service or plug it,