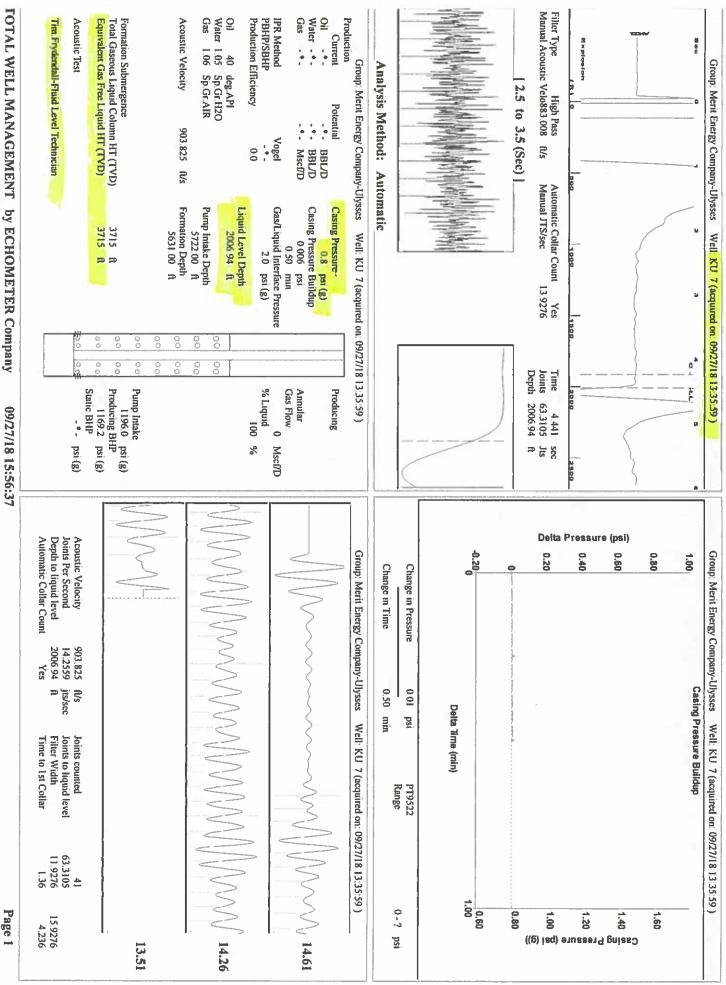

|                           |
| TA Approved: 🗌 Yes 🗌 [                       | Denied Date: |           |               |                |                           |

#### Mail to the Appropriate KCC Conservation Office:

|  | KCC District Office #1 - 210 E. Frontview, Suite A, Dodge City, KS 67801               | Phone 620.682.7933 |
|--|----------------------------------------------------------------------------------------|--------------------|
|  | KCC District Office #2 - 3450 N. Rock Road, Building 600, Suite 601, Wichita, KS 67226 | Phone 316.337.7400 |
|  | KCC District Office #3 - 137 E. 21st St., Chanute, KS 66720                            | Phone 620.902.6450 |
|  | KCC District Office #4 - 2301 E. 13th Street, Hays, KS 67601-2651                      | Phone 785.261.6250 |



Page 1

## STATE OF KANSAS

Corporation Commission Conservation Division District No. 1 210 E. Frontview, Suite A Dodge City, KS 67801



PHONE: 620-682-7933 http://kcc.ks.gov/

GOVERNOR JEFF COLYER, M.D. Shari Feist Albrecht, Chair | Jay Scott Emler, Commissioner | Dwight D. Keen, Commissioner

October 09, 2018

Katherine McClurkan Merit Energy Company, LLC 13727 Noel Road, Suite 1200 Dallas, TX 75240

Re: Temporary Abandonment API 15-187-21099-00-00 KU 7-J20-29-39 SE/4 Sec.20-29S-39W Stanton County, Kansas

Dear Katherine McClurkan:

"Your temporary abandonment (TA) application for the well listed above has been approved. In accordance with K.A.R. 82-3-111 the TA status of this well will expire 10/09/2019.

\* If you return this well to service or plug it, please notify the District Of