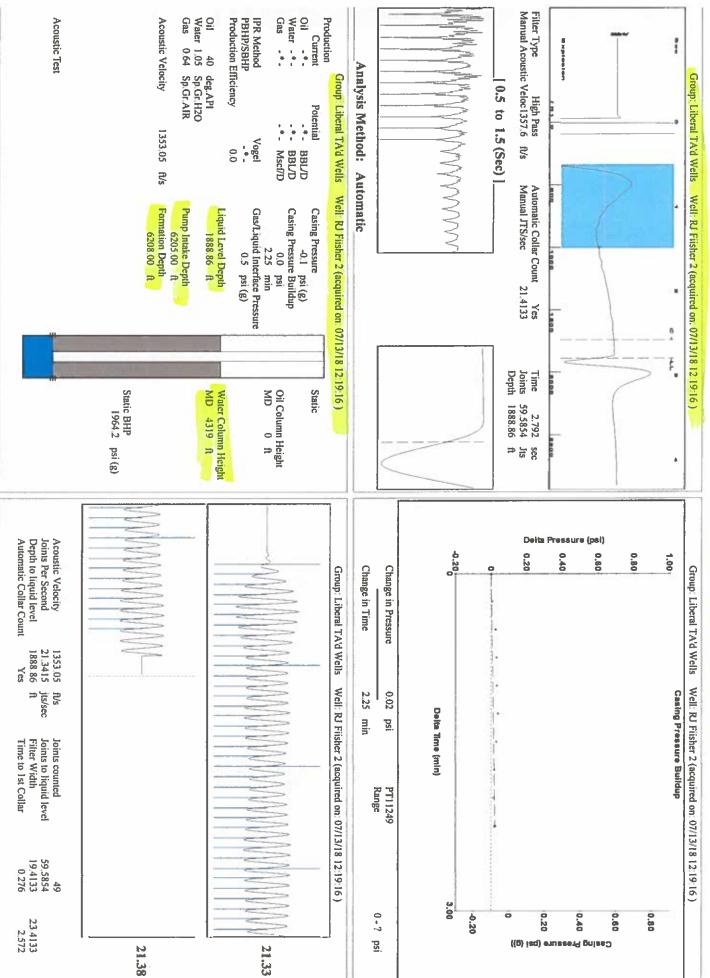

Re: Temporary Abandonment API 15-189-21514-00-00 R J Fisher 2 SW/4 Sec.04-35S-35W Stevens County, Kansas