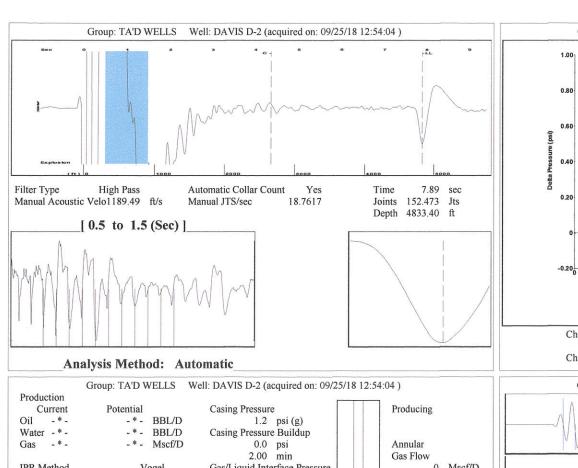

Re: Temporary Abandonment API 15-189-21776-00-00 Davis D 2 NW/4 Sec.14-33S-38W Stevens County, Kansas