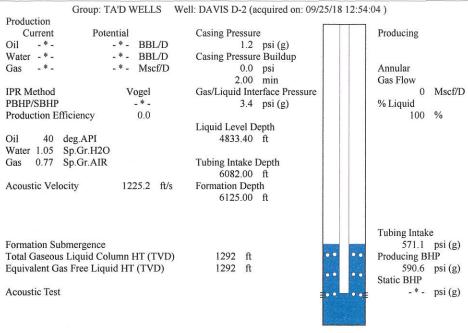

Re: Temporary Abandonment API 15-189-21776-00-00 Davis D 2 NW/4 Sec.14-33S-38W Stevens County, Kansas