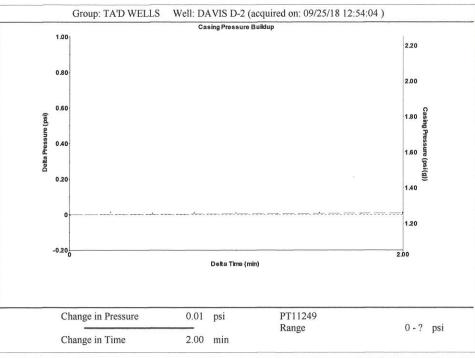

Re: Temporary Abandonment API 15-189-21776-00-00 Davis D 2 NW/4 Sec.14-33S-38W Stevens County, Kansas