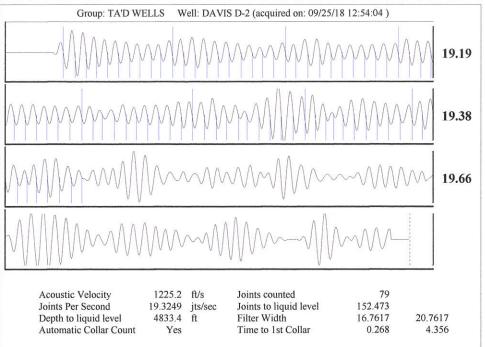

Re: Temporary Abandonment API 15-189-21776-00-00 Davis D 2 NW/4 Sec.14-33S-38W Stevens County, Kansas