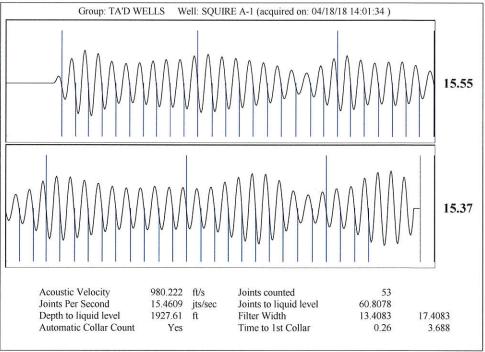

| KCC District Office #2 - 3450 N. Rock Road, Building 600, Suite 601, Wichita, KS 67226 | Phone 316.337.7400 |
| The control of the co | KCC District Office #3 - 137 E. 21st St., Chanute, KS 66720                            | Phone 620.902.6450 |
| Size Street Street State State Street | KCC District Office #4 - 2301 E. 13th Street, Hays, KS 67601-2651                      | Phone 785.261.6250 |









## STATE OF KANSAS

CORPORATION COMMISSION CONSERVATION DIVISION DISTRICT NO. 1 210 E. FRONTVIEW, SUITE A DODGE CITY, KS 67801



PHONE: 620-682-7933 http://kcc.ks.gov/

## $Governor\ Jeff\ Colyer,\ M.D.$ Shari Feist Albrecht, Chair | Jay Scott Emler, Commissioner | Dwight D. Keen, Commissioner

September 05, 2018

Katherine McClurkan Merit Energy Company, LLC 13727 Noel Road, Suite 1200 Dallas, TX 75240

Re: Temporary Abandonment API 15-189-21780-00-00 Squire A 1 SW/4 Sec.12-33S-38W Stevens County, Kansas

## Dear Katherine McClurkan:

"Your temporary abandonment (TA) application for the well listed above has been approved. In accordance with K.A.R. 82-3-111 the TA status of this well will expire 09/05/2019.

- \* If you return this well to service or plug it, please notify the District