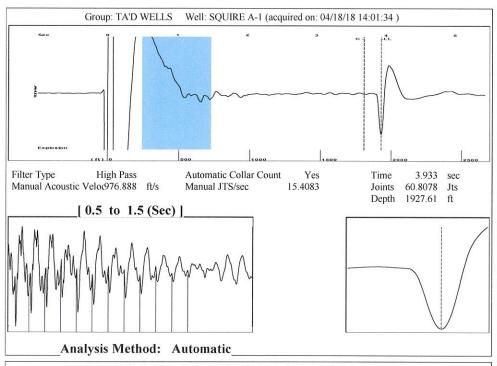

| KCC District Office #2 - 3450 N. Rock Road, Building 600, Suite 601, Wichita, KS 67226 | Phone 316.337.7400 |
| The control of the co | KCC District Office #3 - 137 E. 21st St., Chanute, KS 66720                            | Phone 620.902.6450 |
| Size Street Street State State Street | KCC District Office #4 - 2301 E. 13th Street, Hays, KS 67601-2651                      | Phone 785.261.6250 |









## STATE OF KANSAS

CORPORATION COMMISSION CONSERVATION DIVISION DISTRICT NO. 1 210 E. FRONTVIEW, SUITE A DODGE CITY, KS 67801



PHONE: 620-682-7933 http://kcc.ks.gov/

## $Governor\ Jeff\ Colyer,\ M.D.$ Shari Feist Albrecht, Chair | Jay Scott Emler, Commissioner | Dwight D. Keen, Commissioner

September 05, 2018

Katherine McClurkan Merit Energy Company, LLC 13727 Noel Road, Suite 1200 Dallas, TX 75240

Re: Temporary Abandonment API 15-189-21780-00-00 Squire A 1 SW/4 Sec.12-33S-38W Stevens County, Kansas

## Dear Katherine McClurkan:

"Your temporary abandonment (TA) application for the well listed above has been approved. In accordance with K.A.R. 82-3-111 the TA status of this well will expire 09/05/2019.

- \* If you return this well to service or plug it, please notify the Di