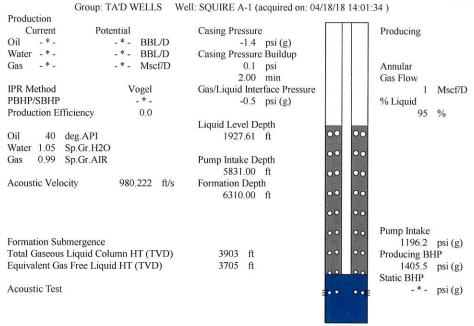

| KCC District Office #2 - 3450 N. Rock Road, Building 600, Suite 601, Wichita, KS 67226 | Phone 316.337.7400 |
| The control of the co | KCC District Office #3 - 137 E. 21st St., Chanute, KS 66720                            | Phone 620.902.6450 |
| Size Street Street State State Street | KCC District Office #4 - 2301 E. 13th Street, Hays, KS 67601-2651                      | Phone 785.261.6250 |









## STATE OF KANSAS

CORPORATION COMMISSION CONSERVATION DIVISION DISTRICT NO. 1 210 E. FRONTVIEW, SUITE A DODGE CITY, KS 67801



PHONE: 620-682-7933 http://kcc.ks.gov/

## $Governor\ Jeff\ Colyer,\ M.D.$ Shari Feist Albrecht, Chair | Jay Scott Emler, Commissioner | Dwight D. Keen, Commissioner

September 05, 2018

Katherine McClurkan Merit Energy Company, LLC 13727 Noel Road, Suite 1200 Dallas, TX 75240

Re: Temporary Abandonment API 15-189-21780-00-00 Squire A 1 SW/4 Sec.12-33S-38W Stevens County, Kansas

## Dear Katherine McClurkan:

"Your temporary abandonment (TA) application for the well listed above has been approved. In accordance with K.A.R. 82-3-111 the TA status of this well will expire 09/05/2019.

- \* If you return this well to service or plug it, please notify the Distri