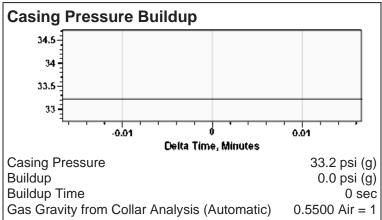

#### YOUNG BRO 1 34 08/03/2018 10:41:03AM

**Liquid Level** 2240 ft MD Fluid Above Tubing **Gas Free Above Tubing**  3010 ft TVD

3010 ft TVD

Average Joints Per Sec. 23.30 Jts/sec Joints To Liquid 71.78 Jts