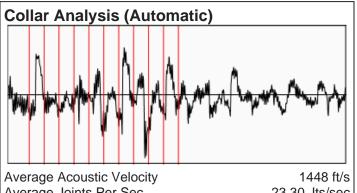

#### YOUNG BRO 1 34 08/03/2018 10:41:03AM

**Liquid Level** 2240 ft MD Fluid Above Tubing **Gas Free Above Tubing**  3010 ft TVD

3010 ft TVD

Average Joints Per Sec. 23.30 Jts/sec Joints To Liquid 71.78 Jts