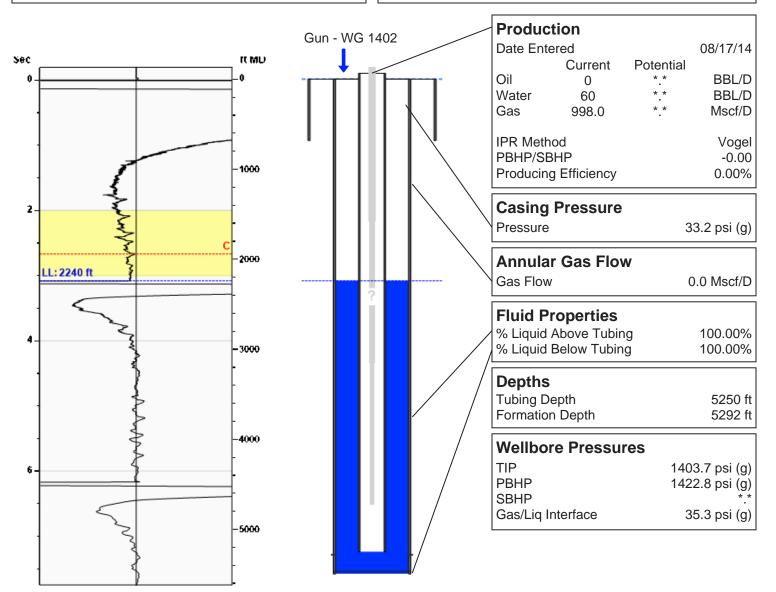

#### YOUNG BRO 1 34 08/03/2018 10:41:03AM

**Liquid Level** 2240 ft MD Fluid Above Tubing **Gas Free Above Tubing**  3010 ft TVD

3010 ft TVD

Average Joints Per Sec. 23.30 Jts/sec Joints To Liquid 71.78 Jts