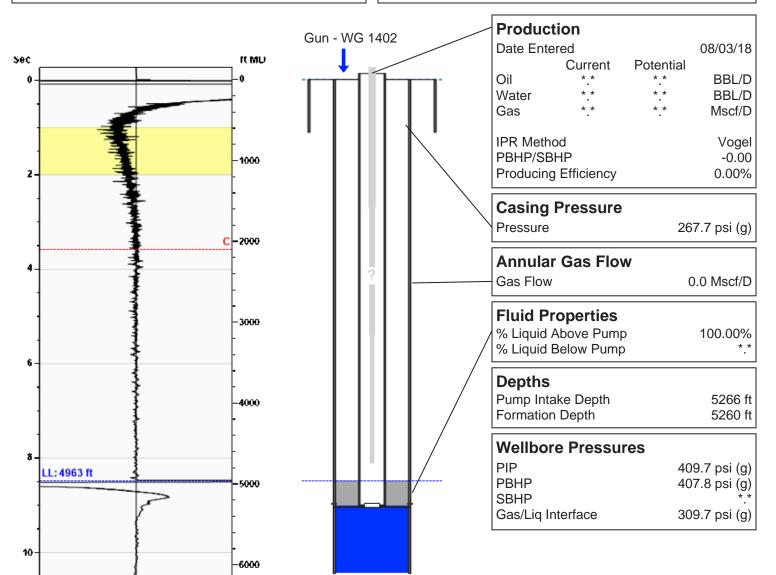

## **Liquid Level**

4963 ft MD

Fluid Above Pump 303 ft TVD Equivalent Gas Free Above Pump 303 ft TVD

155.14 Jts

## **Comments and Recommendations**

Acoustic Test

Joints To Liquid

FALCON EXPLORATION/PPSI 125 N MARKET #1252 WICHITA, KS 67202 316.262.1378