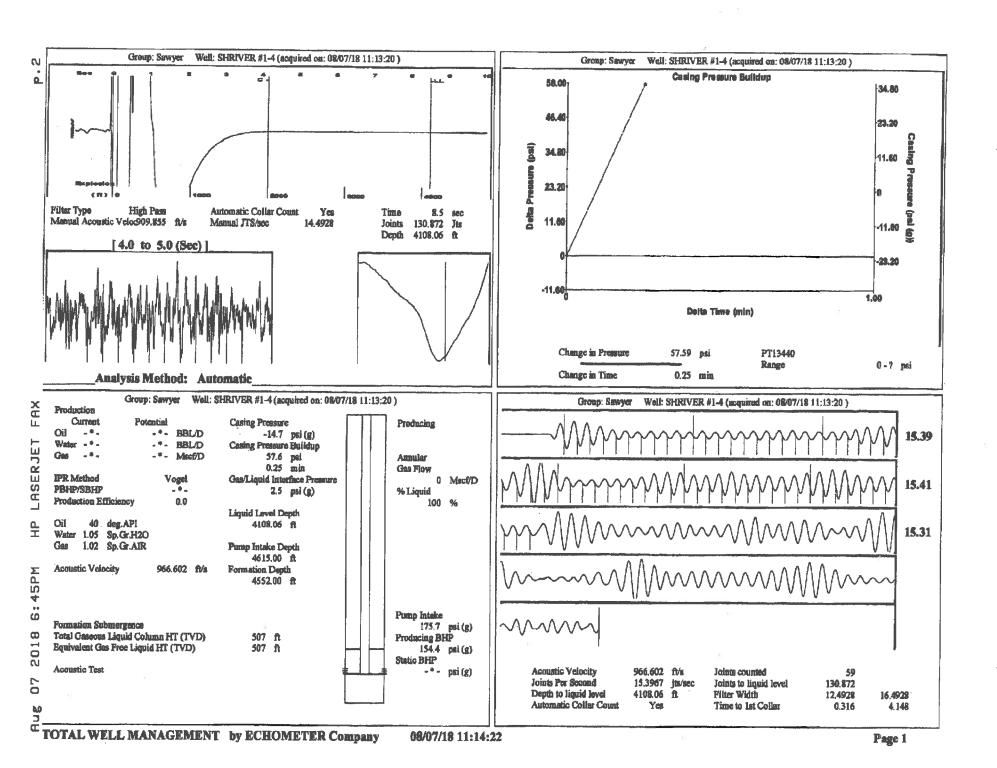

|  |
| Object Sales Seen Sales Sales See See Seed Seeds Ma                | KCC Distri          | ct Office #1 - 210 E. Fro                   | ntview, Su | te A, Dodge City, KS 67801                                         |                                                       |                     | Phone 620.682.7933      |  |
|                                                                    | KCC Distri          | KCC District Office #2 - 3450 N. Rock Road, |            |                                                                    | Suite 601, Wichita. KS 67                             | Phone 316.337.7400  |                         |  |

KCC District Office #3 - 137 E. 21st St., Chanute, KS 66720

KCC District Office #4 - 2301 E. 13th Street, Hays, KS 67601-2651



## STATE OF KANSAS

CORPORATION COMMISSION CONSERVATION DIVISION DISTRICT NO. 1 210 E. FRONTVIEW, SUITE A DODGE CITY, KS 67801



PHONE: 620-682-7933 http://kcc.ks.gov/

## $Governor\ Jeff\ Colyer,\ M.D.$ Shari Feist Albrecht, Chair | Jay Scott Emler, Commissioner | Dwight D. Keen, Commissioner

August 14, 2018

Margery L. Nagel F. G. Holl Company L.L.C. 9431 E CENTRAL STE 100 WICHITA, KS 67206-2563

Re: Temporary Abandonment API 15-007-22728-00-02 SHRIVER J M OWWO 1-4 SE/4 Sec.04-30S-14W Barber County, Kansas

## Dear Margery L. Nagel:

"Your temporary abandonment (TA) application for the well listed above has been approved. In accordance with K.A.R. 82-3-111 the TA status of this well will expire 08/14/2019.

- \* If you return this well to service or plug it, please notify the Distric