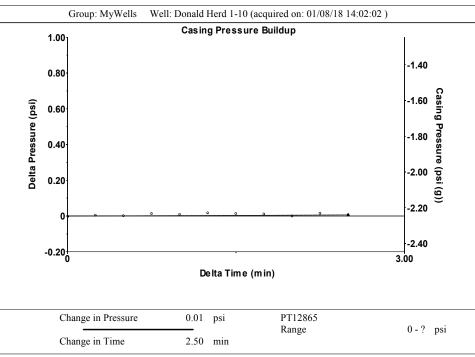

Re: Temporary Abandonment API 15-033-20939-00-01 DONALD HERD 1-10 A SE/4 Sec.10-33S-19W Comanche County, Kansas