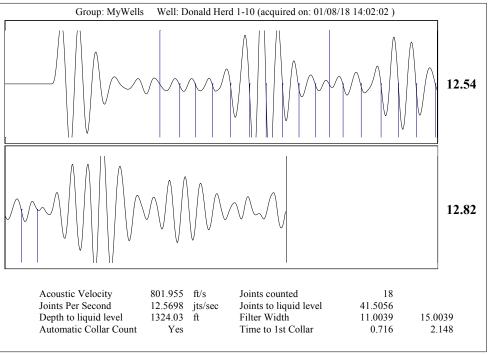

Re: Temporary Abandonment API 15-033-20939-00-01 DONALD HERD 1-10 A SE/4 Sec.10-33S-19W Comanche County, Kansas