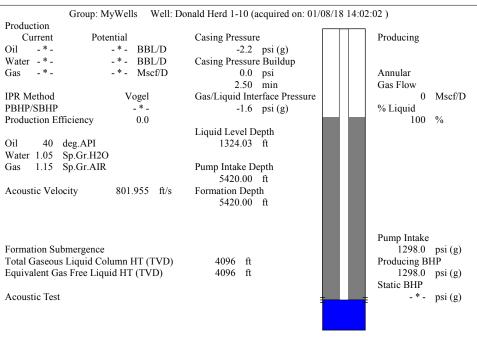

Re: Temporary Abandonment API 15-033-20939-00-01 DONALD HERD 1-10 A SE/4 Sec.10-33S-19W Comanche County, Kansas