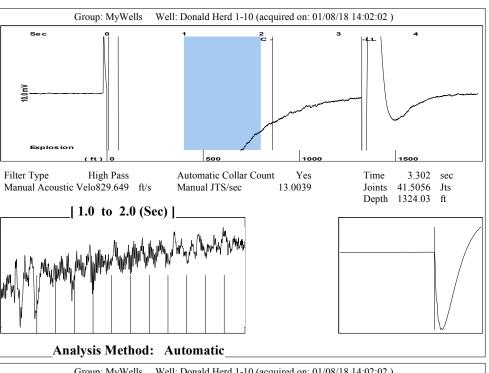

Re: Temporary Abandonment API 15-033-20939-00-01 DONALD HERD 1-10 A SE/4 Sec.10-33S-19W Comanche County, Kansas