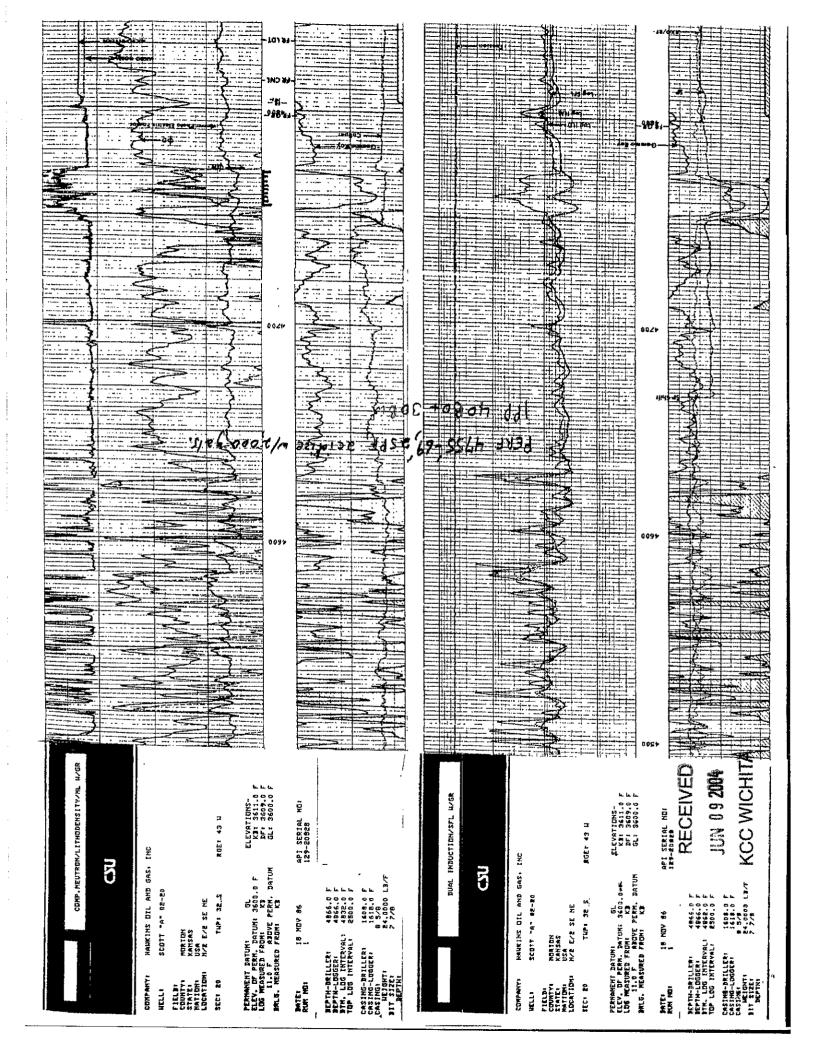

#### Page Two

| Operator Name: _                                                             |                     |                       |                                | Lease Name:           |                      |                                         | Well #:                                               |                                                |
|------------------------------------------------------------------------------|---------------------|-----------------------|--------------------------------|-----------------------|----------------------|-----------------------------------------|-------------------------------------------------------|------------------------------------------------|
| Sec Twp.                                                                     | S. R.               | E                     | ast West                       | County:               |                      |                                         |                                                       |                                                |
|                                                                              | flowing and shu     | ut-in pressures, v    | vhether shut-in pre            | ssure reached st      | atic level, hydrosta | tic pressures, bot                      |                                                       | val tested, time tool erature, fluid recovery, |
| Final Radioactivity files must be subm                                       |                     |                       |                                |                       |                      | iled to kcc-well-lo                     | gs@kcc.ks.gov                                         | v. Digital electronic log                      |
| Drill Stem Tests Ta                                                          |                     |                       | Yes No                         |                       |                      | on (Top), Depth ar                      |                                                       | Sample                                         |
| Samples Sent to 0                                                            | Geological Surv     | /ey                   | Yes No                         | Na                    | me                   |                                         | Тор                                                   | Datum                                          |
| Cores Taken<br>Electric Log Run<br>Geologist Report /<br>List All E. Logs Ru | _                   |                       | Yes No Yes No Yes No           |                       |                      |                                         |                                                       |                                                |
|                                                                              |                     | B                     | CASING eport all strings set-c |                       | New Used             | ion, etc.                               |                                                       |                                                |
| Purpose of Strir                                                             |                     | Hole<br>illed         | Size Casing<br>Set (In O.D.)   | Weight<br>Lbs. / Ft.  | Setting<br>Depth     | Type of<br>Cement                       | # Sacks<br>Used                                       | Type and Percent<br>Additives                  |
|                                                                              |                     |                       |                                |                       |                      |                                         |                                                       |                                                |
|                                                                              |                     |                       |                                |                       |                      |                                         |                                                       |                                                |
|                                                                              |                     |                       | ADDITIONAL                     | CEMENTING / SO        | UEEZE RECORD         |                                         |                                                       |                                                |
| Purpose:                                                                     |                     | epth T<br>Bottom      | ype of Cement                  | # Sacks Used          |                      | Type and F                              | Percent Additives                                     |                                                |
| Perforate Protect Casi Plug Back T                                           |                     |                       |                                |                       |                      |                                         |                                                       |                                                |
| Plug Off Zor                                                                 |                     |                       |                                |                       |                      |                                         |                                                       |                                                |
| Did you perform a     Does the volume     Was the hydraulic                  | of the total base f | fluid of the hydrauli |                                | _                     | =                    | No (If No, sk                           | ip questions 2 an<br>ip question 3)<br>out Page Three | ,                                              |
| Date of first Product Injection:                                             | tion/Injection or R | esumed Production     | Producing Meth                 | nod:                  | Gas Lift 0           | Other (Explain)                         |                                                       |                                                |
| Estimated Production Per 24 Hours                                            | on                  | Oil Bbls.             |                                |                       |                      |                                         | Gas-Oil Ratio                                         | Gravity                                        |
| DISPOS                                                                       | SITION OF GAS:      |                       | N                              | METHOD OF COMP        | LETION:              |                                         |                                                       | DN INTERVAL: Bottom                            |
|                                                                              | Sold Used           | I on Lease            | Open Hole                      |                       |                      | mmingled mit ACO-4)                     | Тор                                                   | BOROTT                                         |
| ,                                                                            | ,                   |                       |                                | B.11 B1               |                      |                                         |                                                       |                                                |
| Shots Per<br>Foot                                                            | Perforation<br>Top  | Perforation<br>Bottom | Bridge Plug<br>Type            | Bridge Plug<br>Set At | Acid,                | Fracture, Shot, Cer<br>(Amount and Kind | menting Squeeze<br>I of Material Used)                | Record                                         |
|                                                                              |                     |                       |                                |                       |                      |                                         |                                                       |                                                |
|                                                                              |                     |                       |                                |                       |                      |                                         |                                                       |                                                |
|                                                                              |                     |                       |                                |                       |                      |                                         |                                                       |                                                |
|                                                                              |                     |                       |                                |                       |                      |                                         |                                                       |                                                |
| TUBING RECORD:                                                               | : Size:             | Set                   | Δ+-                            | Packer At:            |                      |                                         |                                                       |                                                |
| TODING RECORD:                                                               | . 3126.             | Set                   | n.                             | i donei Al.           |                      |                                         |                                                       |                                                |

# Casing

| Purpose<br>Of String | Size Hole<br>Drilled | Size<br>Casing<br>Set | Weight | Setting<br>Depth |                |     | Type and Percent Additives |
|----------------------|----------------------|-----------------------|--------|------------------|----------------|-----|----------------------------|
| Surface              | 12.25                | 8.625                 | 24     | 1620             | Lite           | 500 | 2% CaCl                    |
| Surface              | 12.25                | 8.625                 | 24     | 1620             | CL H           | 150 | 3% CC                      |
| Production           | 7.875                | 4.25                  | 10.5   | 4863             | DSLW III       | 250 | 10% D-44                   |
| Liner                | 4.253                | 3.5                   | 9.3    | 4716             | C-<br>Premium+ |     | 5/10%Hal<br>ad-322         |