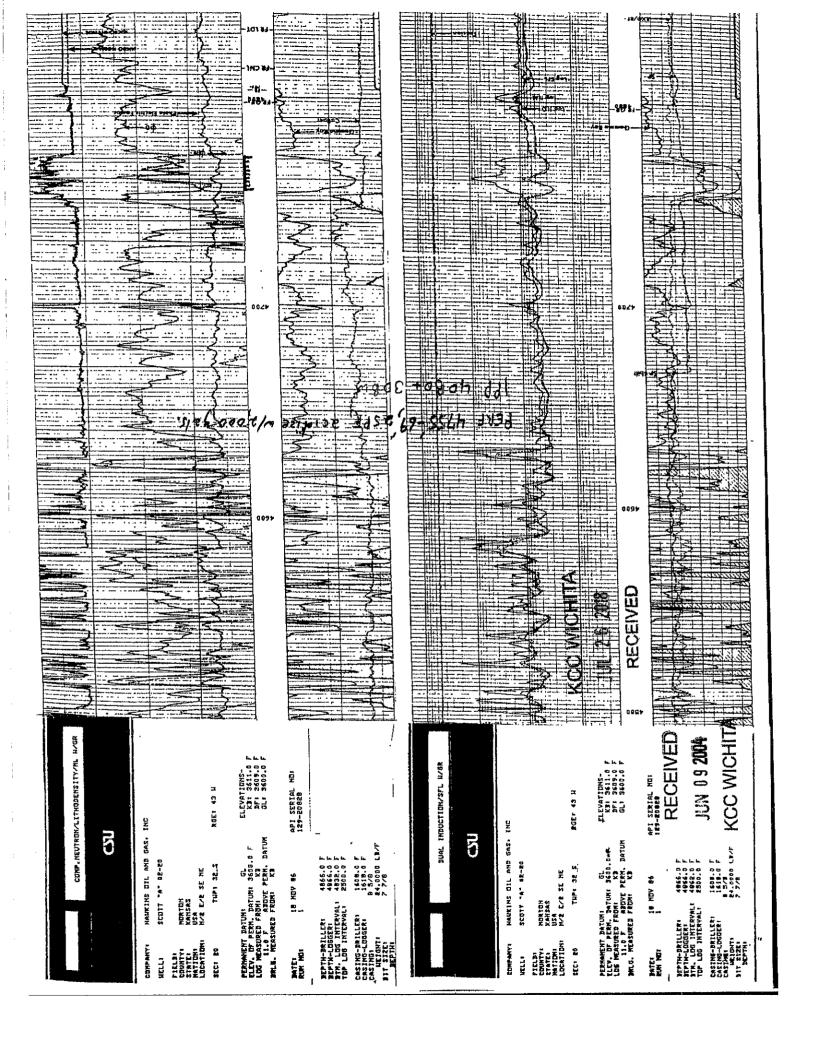

#### Page Two

| Operator Name: _                                                             |                     |                       |                                | Lease Name:           |                      |                                         | Well #:                                               |                                                |
|------------------------------------------------------------------------------|---------------------|-----------------------|--------------------------------|-----------------------|----------------------|-----------------------------------------|-------------------------------------------------------|------------------------------------------------|
| Sec Twp.                                                                     | S. R.               | E                     | ast West                       | County:               |                      |                                         |                                                       |                                                |
|                                                                              | flowing and shu     | ut-in pressures, v    | vhether shut-in pre            | ssure reached st      | atic level, hydrosta | tic pressures, bot                      |                                                       | val tested, time tool erature, fluid recovery, |
| Final Radioactivity files must be subm                                       |                     |                       |                                |                       |                      | iled to kcc-well-lo                     | gs@kcc.ks.gov                                         | v. Digital electronic log                      |
| Drill Stem Tests Ta                                                          |                     |                       | Yes No                         |                       |                      | on (Top), Depth ar                      |                                                       | Sample                                         |
| Samples Sent to 0                                                            | Geological Surv     | /ey                   | Yes No                         | Na                    | me                   |                                         | Тор                                                   | Datum                                          |
| Cores Taken<br>Electric Log Run<br>Geologist Report /<br>List All E. Logs Ru | _                   |                       | Yes No Yes No Yes No           |                       |                      |                                         |                                                       |                                                |
|                                                                              |                     | B                     | CASING eport all strings set-c |                       | New Used             | ion, etc.                               |                                                       |                                                |
| Purpose of Strir                                                             |                     | Hole<br>illed         | Size Casing<br>Set (In O.D.)   | Weight<br>Lbs. / Ft.  | Setting<br>Depth     | Type of<br>Cement                       | # Sacks<br>Used                                       | Type and Percent<br>Additives                  |
|                                                                              |                     |                       |                                |                       |                      |                                         |                                                       |                                                |
|                                                                              |                     |                       |                                |                       |                      |                                         |                                                       |                                                |
|                                                                              |                     |                       | ADDITIONAL                     | CEMENTING / SO        | UEEZE RECORD         |                                         |                                                       |                                                |
| Purpose:                                                                     |                     | epth T<br>Bottom      | ype of Cement                  | # Sacks Used          |                      | Type and F                              | Percent Additives                                     |                                                |
| Perforate Protect Casi Plug Back T                                           |                     |                       |                                |                       |                      |                                         |                                                       |                                                |
| Plug Off Zor                                                                 |                     |                       |                                |                       |                      |                                         |                                                       |                                                |
| Did you perform a     Does the volume     Was the hydraulic                  | of the total base f | fluid of the hydrauli |                                | _                     | =                    | No (If No, sk                           | ip questions 2 an<br>ip question 3)<br>out Page Three | ,                                              |
| Date of first Product Injection:                                             | tion/Injection or R | esumed Production     | Producing Meth                 | nod:                  | Gas Lift 0           | Other (Explain)                         |                                                       |                                                |
| Estimated Production Per 24 Hours                                            | on                  | Oil Bbls.             |                                |                       |                      |                                         | Gas-Oil Ratio                                         | Gravity                                        |
| DISPOS                                                                       | SITION OF GAS:      |                       | N                              | METHOD OF COMP        | LETION:              |                                         |                                                       | DN INTERVAL: Bottom                            |
|                                                                              | Sold Used           | I on Lease            | Open Hole                      |                       |                      | mmingled mit ACO-4)                     | Тор                                                   | BOROTT                                         |
| ,                                                                            | ,                   |                       |                                | B.11 B1               |                      |                                         |                                                       |                                                |
| Shots Per<br>Foot                                                            | Perforation<br>Top  | Perforation<br>Bottom | Bridge Plug<br>Type            | Bridge Plug<br>Set At | Acid,                | Fracture, Shot, Cer<br>(Amount and Kind | menting Squeeze<br>I of Material Used)                | Record                                         |
|                                                                              |                     |                       |                                |                       |                      |                                         |                                                       |                                                |
|                                                                              |                     |                       |                                |                       |                      |                                         |                                                       |                                                |
|                                                                              |                     |                       |                                |                       |                      |                                         |                                                       |                                                |
|                                                                              |                     |                       |                                |                       |                      |                                         |                                                       |                                                |
| TUBING RECORD:                                                               | : Size:             | Set                   | Δ+-                            | Packer At:            |                      |                                         |                                                       |                                                |
| TODING RECORD:                                                               | . 3126.             | Set                   | n.                             | i donei Al.           |                      |                                         |                                                       |                                                |

# Casing

| Purpose<br>Of String | Size Hole<br>Drilled | Size<br>Casing<br>Set | Weight | Setting<br>Depth |                |     | Type and Percent Additives |
|----------------------|----------------------|-----------------------|--------|------------------|----------------|-----|----------------------------|
| Surface              | 12.25                | 8.625                 | 24     | 1620             | Lite           | 500 | 2% CaCl                    |
| Surface              | 12.25                | 8.625                 | 24     | 1620             | CL H           | 150 | 3% CC                      |
| Production           | 7.875                | 4.25                  | 10.5   | 4863             | DSLW III       | 250 | 10% D-44                   |
| Liner                | 4.253                | 3.5                   | 9.3    | 4716             | C-<br>Premium+ |     | 5/10%Hal<br>ad-322         |