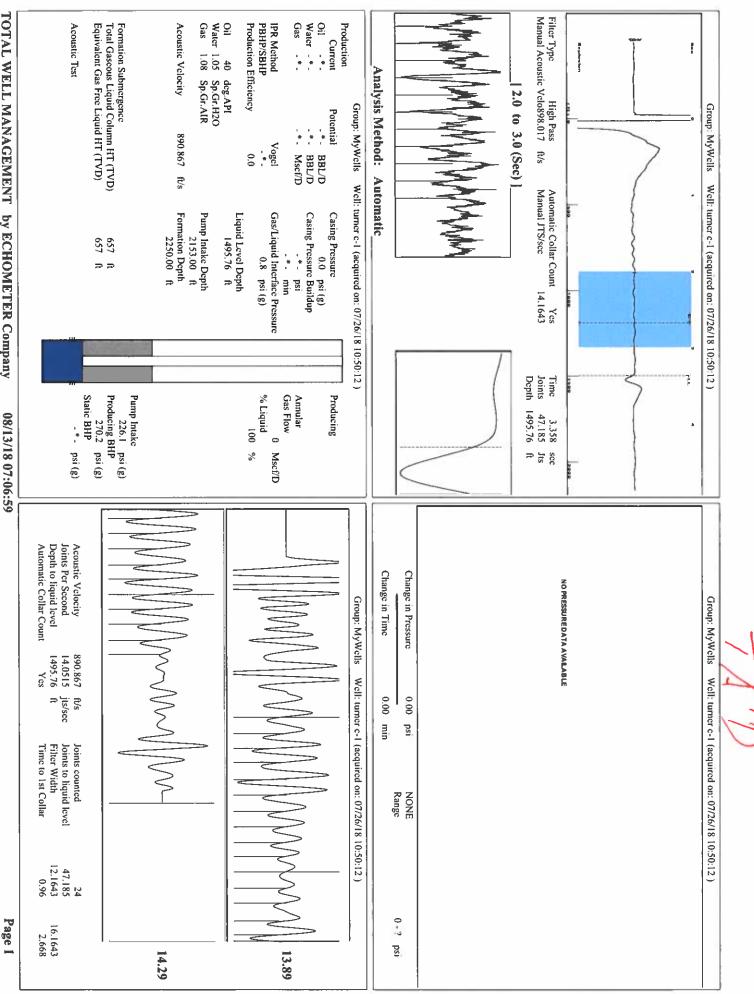

ccccccccc$ | KCC District Office #1 - 210 E. Frontview, Suite A, Dodge City, KS 67801               | Phone 620.682.7933 |
|--------------------------------------------------------|----------------------------------------------------------------------------------------|--------------------|
|                                                        | KCC District Office #2 - 3450 N. Rock Road, Building 600, Suite 601, Wichita, KS 67226 | Phone 316.337.7400 |
|                                                        | KCC District Office #3 - 137 E. 21st St., Chanute, KS 66720                            | Phone 620.902.6450 |
|                                                        | KCC District Office #4 - 2301 E. 13th Street, Hays, KS 67601-2651                      | Phone 785.261.6250 |



TOTAL WELL MANAGEMENT by ECHOMETER Company

## STATE OF KANSAS

Corporation Commission Conservation Division District No. 1 210 E. Frontview, Suite A Dodge City, KS 67801



PHONE: 620-682-7933 http://kcc.ks.gov/

GOVERNOR JEFF COLYER, M.D. Shari Feist Albrecht, Chair | Jay Scott Emler, Commissioner | Dwight D. Keen, Commissioner

August 14, 2018

Katherine McClurkan Merit Energy Company, LLC 13727 Noel Road, Suite 1200 Dallas, TX 75240

Re: Temporary Abandonment API 15-129-21209-00-00 Turner C 1 SW/4 Sec.09-34S-41W Morton County, Kansas

Dear Katherine McClurkan:

"Your temporary abandonment (TA) application for the well listed above has been approved. In accordance with K.A.R. 82-3-111 the TA status of this well will expire 08/14/2019.

\* If you return this well to service or plug it,