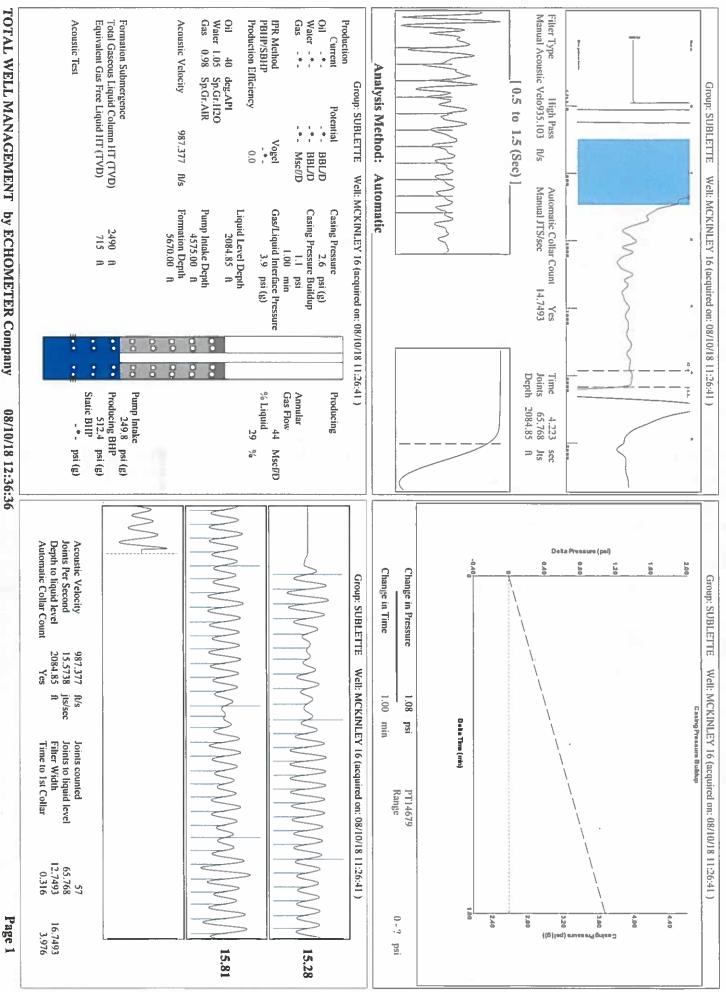

| KCC District Office #4 - 2301 E. 13th Street, Hays, KS 67601-2651                      | Phone 785.261.6250 |



## STATE OF KANSAS

Corporation Commission Conservation Division District No. 1 210 E. Frontview, Suite A Dodge City, KS 67801



PHONE: 620-682-7933 http://kcc.ks.gov/

GOVERNOR JEFF COLYER, M.D. Shari Feist Albrecht, Chair | Jay Scott Emler, Commissioner | Dwight D. Keen, Commissioner

August 14, 2018

Katherine McClurkan Merit Energy Company, LLC 13727 Noel Road, Suite 1200 Dallas, TX 75240

Re: Temporary Abandonment API 15-081-21680-00-01 McKinley 16-I19-30-33 SE/4 Sec.19-30S-33W Haskell County, Kansas

Dear Katherine McClurkan:

"Your temporary abandonment (TA) application for the well listed above has been approved. In accordance with K.A.R. 82-3-111 the TA status of this well will expire 08/14/2019.

\* If you return this well to service or plug it, please notify the District Offi