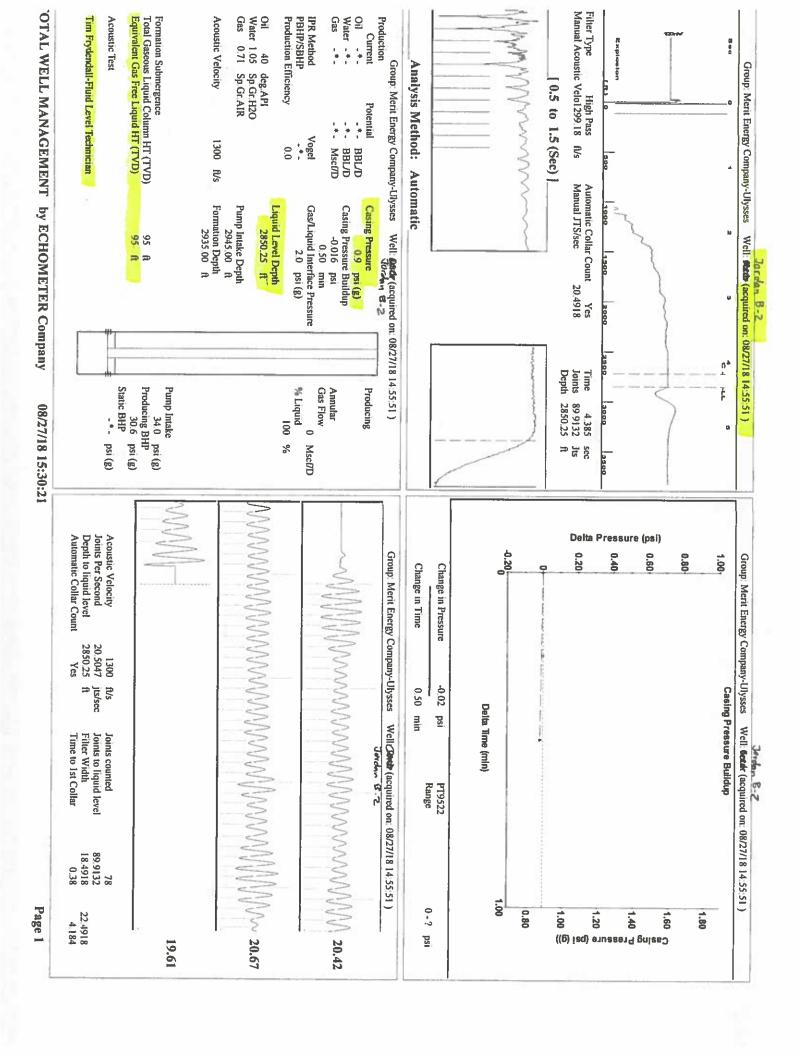

Re: Temporary Abandonment API 15-067-20451-00-00 Jordan B 2 SE/4 Sec.04-29S-35W Grant County, Kansas