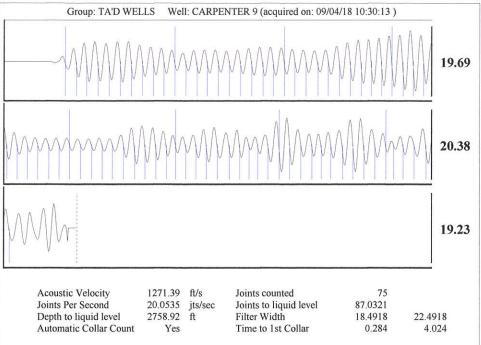

Re: Temporary Abandonment API 15-189-20417-00-00 Carpenter 9 NW/4 Sec.28-33S-36W Stevens County, Kansas