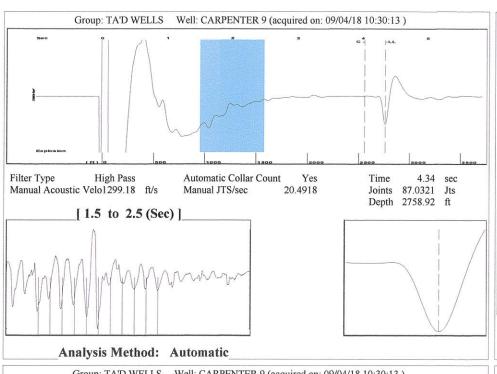

Re: Temporary Abandonment API 15-189-20417-00-00 Carpenter 9 NW/4 Sec.28-33S-36W Stevens County, Kansas