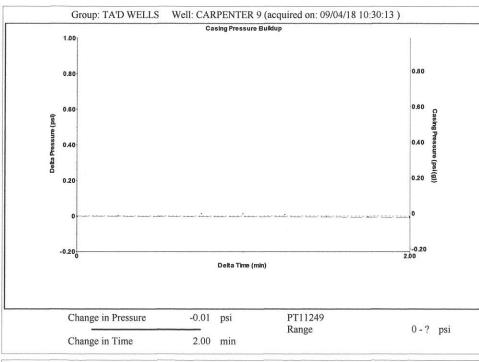

Re: Temporary Abandonment API 15-189-20417-00-00 Carpenter 9 NW/4 Sec.28-33S-36W Stevens County, Kansas