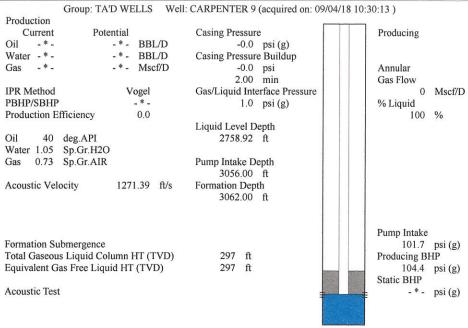

Re: Temporary Abandonment API 15-189-20417-00-00 Carpenter 9 NW/4 Sec.28-33S-36W Stevens County, Kansas