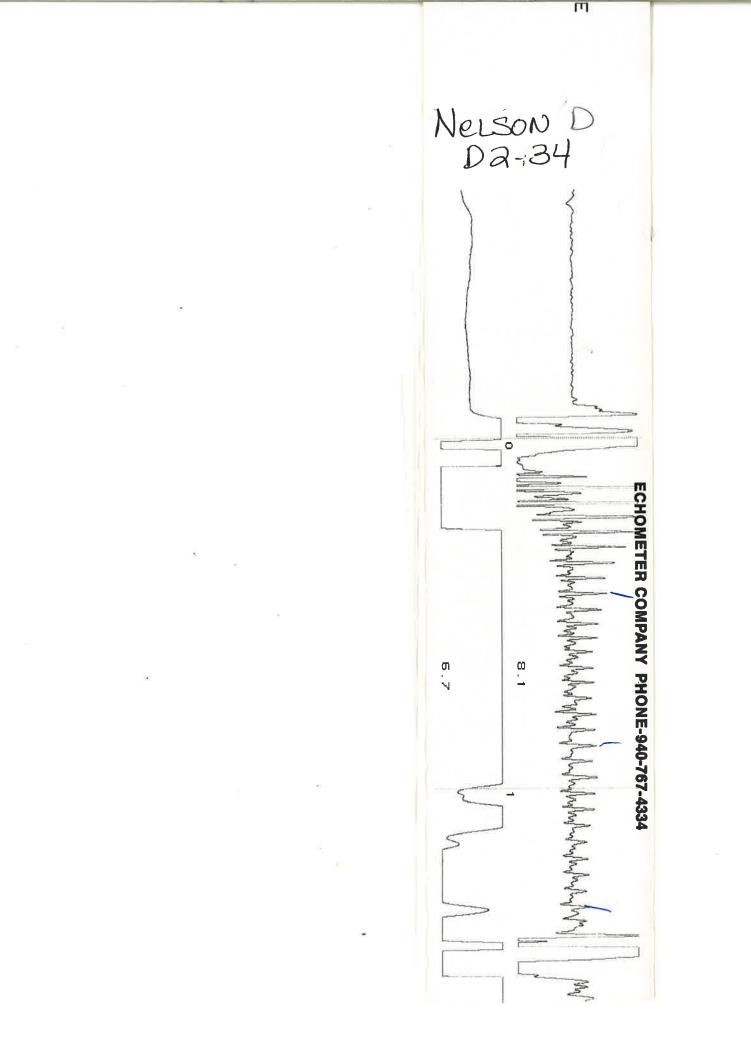

September 20, 2018

Tom Kaetzer RedBud Oil & Gas Operating, LLC 16000 STUEBNER AIRLINE RD SUITE 320 SPRING, TX 77379

Re: Temporary Abandonment API 15-205-27177-00-02 D NELSEN D2-34 SW/4 Sec.34-30S-14E Wilson County, Kansas