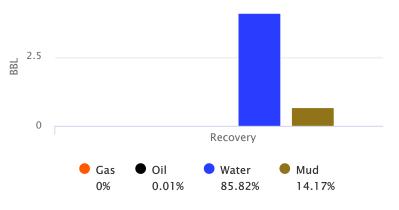

| 74      | 26           |
| 250         | 2.565       | SLMCW                | 0            | 0            | 96      | 4            |

Total Recovered: 465 ft

Total Barrels Recovered: 4.7709

Pressure Change Initial

Close / Final Close

| Reversed Out |
|--------------|
| NO           |

%

| Initial Hydrostatic Pressure | 2005       | PSI |
|------------------------------|------------|-----|
| Initial Flow                 | 14 to 103  | PSI |
| Initial Closed in Pressure   | 1091       | PSI |
| Final Flow Pressure          | 105 to 223 | PSI |
| Final Closed in Pressure     | 1068       | PSI |
| Final Hydrostatic Pressure   | 1999       | PSI |
| Temperature                  | 135        | °F  |
|                              |            |     |

2.1

### Recovery at a glance





County: THOMAS State: Kansas

Drilling Contractor: L. D. Drilling, Inc -

Rig 1

Elevation: 3052 EGL Field Name: Wildcat Pool: Infield

Job Number: 140

**DATE**May **22**2018

DST #2 Formation: Lansing Test Interval: 4108 - Total Depth: 4142'
"B-D" 4142'

Time On Bottom: 05:03 05/22 Time Off Bottom: 08:03 05/22

REMARKS:

IF: BOB 20 min. ISI: No BB

FF: BOB 25 min.

FSI: Very weak surface BB

TOOL SAMPLE: TRACE OIL, 80% WATER, 20% MUD

Ph: 7.5

RW: .16 @ 76 degrees F

Chlorides: 39,000 ppm



County: THOMAS State: Kansas

Drilling Contractor: L. D. Drilling, Inc -

Rig 1

Elevation: 3052 EGL Field Name: Wildcat Pool: Infield Job Number: 140

DATE May 22 2018

DST #2 Test Interval: 4108 -Total Depth: 4142' Formation: Lansing "B-D" 4142'

Time On: 02:50 05/22 Time Off: 10:21 05/22

Time