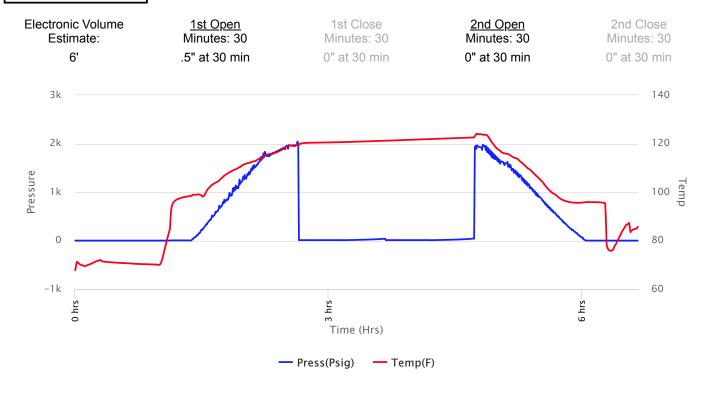

|       |
|                  |                    |                    |               |               |                     | Date of Service | :                            | 5/27/2018               | V                  |       |
|                  |                    |                    |               |               |                     |                 |                              |                         |                    |       |



County: THOMAS State: Kansas

Drilling Contractor: L. D. Drilling, Inc -

Rig 1

Elevation: 3052 EGL Field Name: NA Pool: Infield Job Number: 140

<u>DATE</u>
May
21
2018

DST #1 Formation: Toronto Test Interval: 4053 - Total Depth: 4080'

Time On: 10:06 05/21 Time Off: 16:34 05/21

Time On Bottom: 12:40 05/21 Time Off Bottom: 14:40 05/21





County: THOMAS State: Kansas

Drilling Contractor: L. D. Drilling, Inc -

Rig 1

Elevation: 3052 EGL Field Name: NA Pool: Infield Job Number: 140

**DATE**May **21**2018

DST #1 Formation: Toronto Test Interval: 4053 - Total Depth: 4080'

Time On Bottom: 12:40 05/21 Time Off Bottom: 14:40 05/21

Recovered

 Foot
 BBLS
 Description of Fluid
 Gas %
 Oil %
 Water %
 Mud %

 2
 0.02052
 M
 0
 0
 0
 100

Total Recovered: 2 ft

Total Barrels Recovered: 0.02052

| Initial Hydrostatic Pressure | 1951     | PSI |
|------------------------------|----------|-----|
| Initial Flow                 | 10 to 11 | PSI |
| Initial Closed in Pressure   | 40       | PSI |
| Final Flow Pressure          | 10 to 12 | PSI |
| Final Closed in Pressure     | 42       | PSI |
| Final Hydrostatic Pressure   | 195