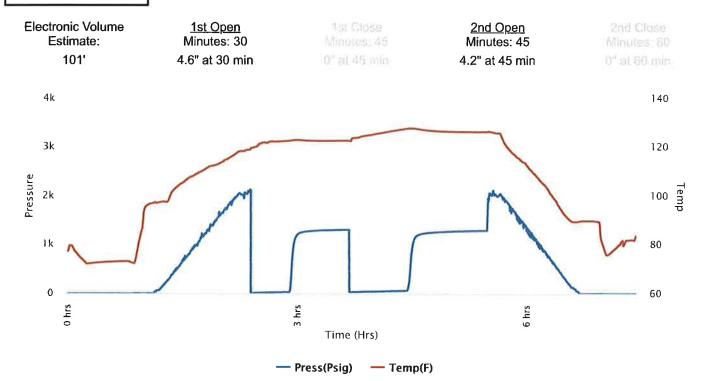

to 31 | PSI |
| Initial Closed in Pressure   | 1312     | PSI |
| Final Flow Pressure          | 34 to 62 | PSI |
| Final Closed in Pressure     | 1292     | PSI |
| Final Hydrostatic Pressure   | 2062     | PSI |
| Temperature                  | 128      | °F  |
|                              |          |     |
| Pressure Change Initial      | 1.5      | %   |
| Close / Final Close          |          |     |



SEC: 31 TWN: 8S RNG: 31W

County: THOMAS State: Kansas

Drilling Contractor: L. D. Drilling, Inc -

Rig 1

Elevation: 3052 EGL Field Name: Wildcat

Pool: Infield Job Number: 140

**DATE**May **23**2018

DST #3 Formation: LKC " H-

Test Interval: 4208 - 4295'

Total Depth: 4295'

Time On: 04:38 05/23

Time Off: 11:52 05/23

Time On Bottom: 06:57 05/23 Time Off Bottom: 09:57 05/23





SEC: 31 TWN: 8S RNG: 31W

County: THOMAS State: Kansas

Drilling Contractor: L. D. Drilling, Inc -

Rig 1

Elevation: 3052 EGL Field Name: Wildcat Pool: Infield

Job Number: 140

**DATE**May **23**2018

DST #3 Formation: LKC " H-

Test Interval: 4208 -

Total Depth: 4295'

4295'

Time On: 04:38 05/23

Time Off: 11:52 05/23

Time On Bottom: 06:57 05/23 Time Off Bottom: 09:57 05/23

REMARKS:

IF: 4 inch blow ISI: No BB

FF: 3 3/4 inch blow

FSI: No BB

TOOL SAMPLE: TRACE OIL, 51% WATER, 49% MUD

Ph: 9.0

RW: .25 @ 74 degrees F

Chlorides: 22,000 ppm



County: THOMAS State: Kansas

Drilling Contractor: L. D. Drilling, Inc -

Rig 1

Elevation: 3052 EGL Field Name: Wildcat

Pool: Infield Job Number: 140

**DATE** May 23 2018

**DST #3** Formation: LKC " H- Test Interval: 4208 -

Total Dept