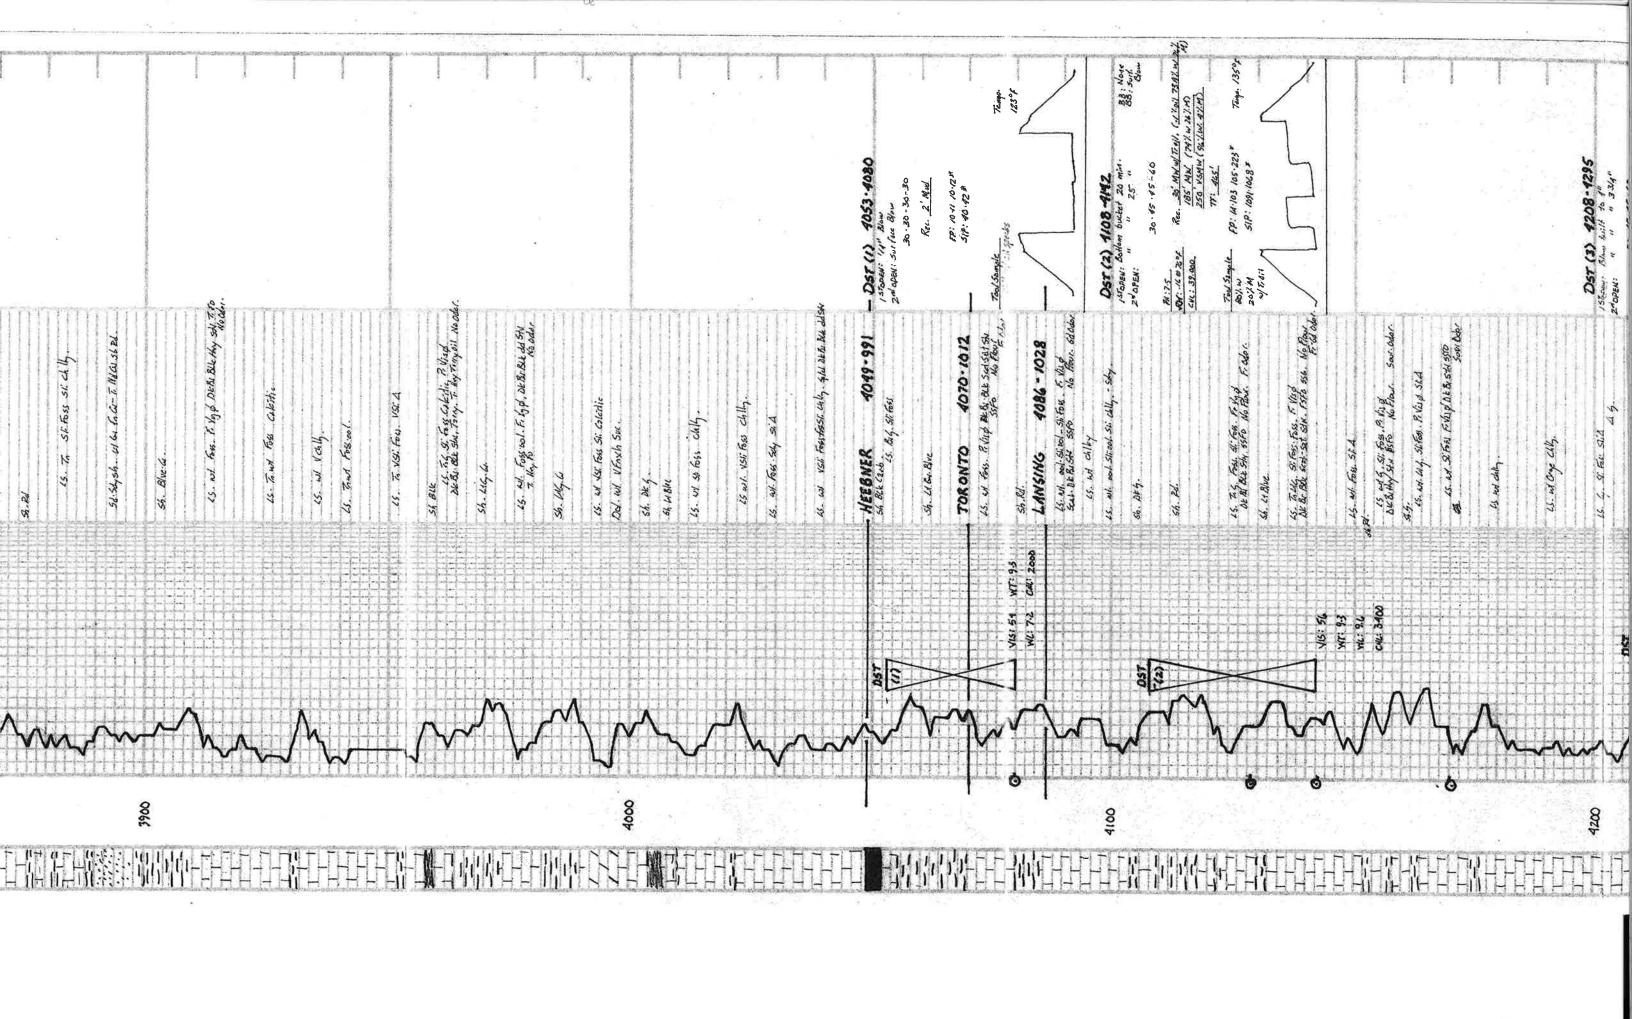

### Tops

| Name             | Тор  | Datum |
|------------------|------|-------|
| ANHYDRITE        | 2682 | +376  |
| BASE ANHYDRITE   | 2714 | +344  |
| STOTLER          | 3713 | -655  |
| HEEBNER          | 4048 | -990  |
| LANSING          | 4084 | -1026 |
| BASE KANSAS CITY | 4350 | -1292 |
| MARMATON         | 4372 | -1314 |
| FORT SCOTT       | 4532 | -1474 |
| CHEROKEE         | 4562 | -1504 |
| MISSISSIPPI      | 4642 | 1584  |