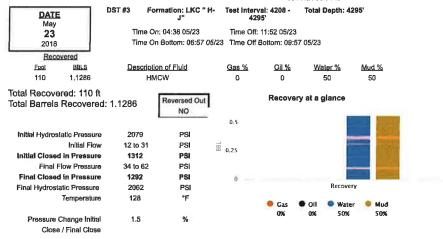

----|------|---------|-----|-------|
|------|---------|-----|-------|------|---------|-----|-------|



SEC: 31 TWN: 8S RNG: 31W County: THOMAS State: Kansas Drilling Contractor: L. D. Drilling, Inc-Rig 1 Elevation: 3052 EGL Field Name: Wildcat Pool: Infield Job Number: 140

DATE
May
23
2018

DST #3 Formation: LKC " H- Test Interval: 4208 - Total Depth: 4295'
4295'
Time On: 04:38 05/23 Time Off: 11:52 05/23
Time On Bottom: 06:57 05/23 Time Off Bottom: 09:57 05/23

Electronic Volume

1st Open

DST #3 Formation: LKC " H- Test Interval: 4208 - Total Depth: 4295'
4295'
Time Off: 11:52 05/23
Time Off Bottom: 09:57 05/23





SEC: 31 TWN: 8S RNG: 31W County: THOMAS State: Kansas Drilling Contractor: L. D. Drilling, Inc-Rig 1 Elevation: 3052 EGL Field Name: Wildcat Pool: Infield Job Number: 140





County: THOMAS State: Kansas

Drilling Contractor: L. D. Drilling, Inc -

Rig 1

Elevation: 3052 EGL Field Name: Wildcat Pool: Infield Job Number: 140

**DATE**May **24**2018

DST #4 Formation: LKC Test Interval: 4287 - Total Depth: 4355'

Time On: 23:14 05/23 Time Off: 07:03 05/24

Time On Bottom: 01:40 05/24 Time Off Bottom: 04:40 05/24





# Company: L. D. Drilling, Inc

Lease: Murphy #1-31

SEC: 31 TWN: 8S RNG: 31W

County: THOMAS State: Kansas

Drilling Contractor: L. D. Drilling, Inc -

Rig 1

Elevation: 3052 EGL Field Name: Wildcat

Pool: Infield Job Number: 140

| DATE |
|------|
| May  |
| 24   |
| 2018 |

**DST #4** Formation: LKC "K&L"

Test Interval: 4287 -

Total Depth: 4355'

4355'

Time On: 23:14 05/23 Time Off: 07:03 05/24

Time On Bottom: 01:40 05/24 Time Off Bottom: