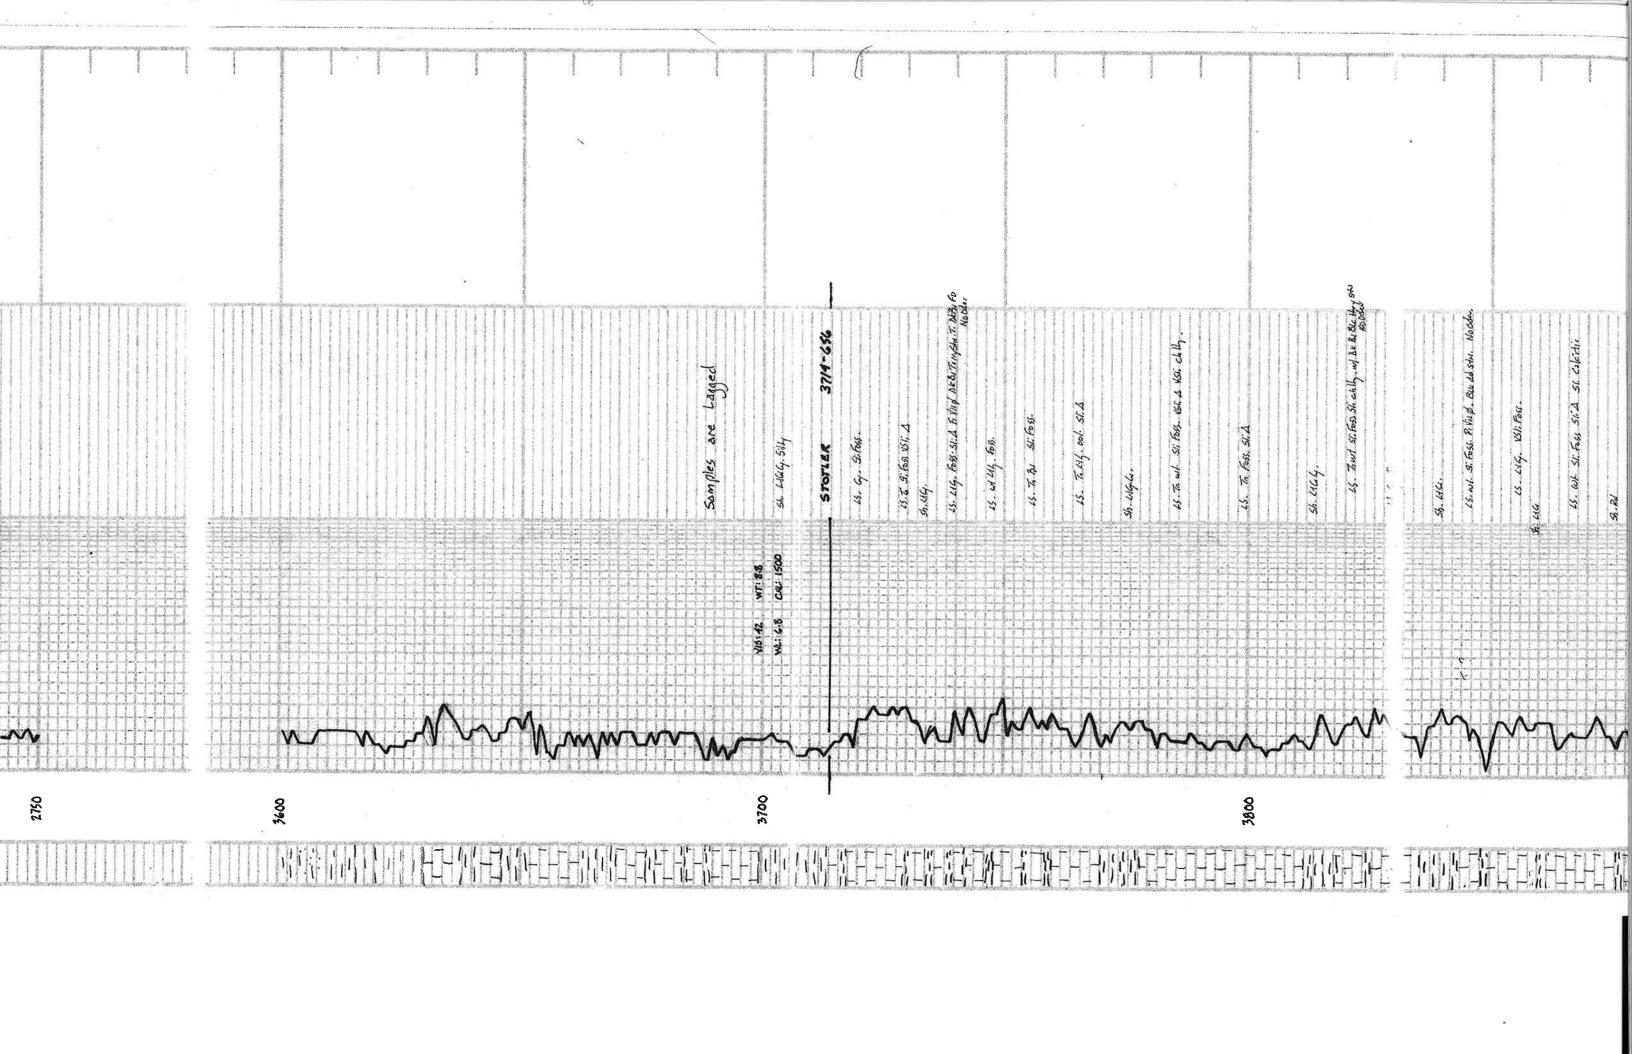

### Tops

| Name             | Тор  | Datum |
|------------------|------|-------|
| ANHYDRITE        | 2682 | +376  |
| BASE ANHYDRITE   | 2714 | +344  |
| STOTLER          | 3713 | -655  |
| HEEBNER          | 4048 | -990  |
| LANSING          | 4084 | -1026 |
| BASE KANSAS CITY | 4350 | -1292 |
| MARMATON         | 4372 | -1314 |
| FORT SCOTT       | 4532 | -1474 |
| CHEROKEE         | 4562 | -1504 |
| MISSISSIPPI      | 4642 | 1584  |