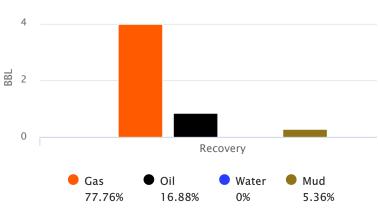

| 96           | 0       | 0            |
| 2     | 31           | 0       | 67           |

Total Recovered: 500 ft

Total Barrels Recovered: 5.13

| Reversed Out<br>NO |
|--------------------|
| NO                 |

| Initial Hydrostatic Pressure | 2077     | PSI |
|------------------------------|----------|-----|
| Initial Flow                 | 15 to 37 | PSI |
| Initial Closed in Pressure   | 709      | PSI |
| Final Flow Pressure          | 40 to 57 | PSI |
| Final Closed in Pressure     | 503      | PSI |
| Final Hydrostatic Pressure   | 2065     | PSI |
| Temperature                  | 126      | °F  |
|                              |          |     |
| Pressure Change Initial      | 29.1     | %   |
| Close / Final Close          |          |     |

#### Recovery at a glance





County: THOMAS State: Kansas

Drilling Contractor: L. D. Drilling, Inc -

Rig 1

Elevation: 3052 EGL Field Name: Wildcat

Pool: Infield Job Number: 140

**DATE** May 24 2018

**DST #4** Formation: LKC "K&L"

Test Interval: 4287 -

Total Depth: 4355'

4355'

Time On: 23:14 05/23 Time Off: 07:03 05/24

Time On Bottom: 01:40 05/24 Time Off Bottom: 04:40 05/24

### REMARKS:

IF: BOB 14 1/2 min.

ISI: Very weak surface BB lasting 25-30 min.

FF: BOB 23 min. FSI: No BB

TOOL SAMPLE: 100% OIL

Gravity: 34.8 @ 60 degrees F



County: THOMAS State: Kansas

Drilling Contractor: L. D. Drilling, Inc -

Rig 1

Elevation: 3052 EGL Field Name: Wildcat Pool: Infield Job Number: 140

**DATE**May **24**2018

DST #4 Formation: LKC Test Interval: 4287 - Total Depth: 4355' "K&L" 4355'

Time On: 23:14 05/23