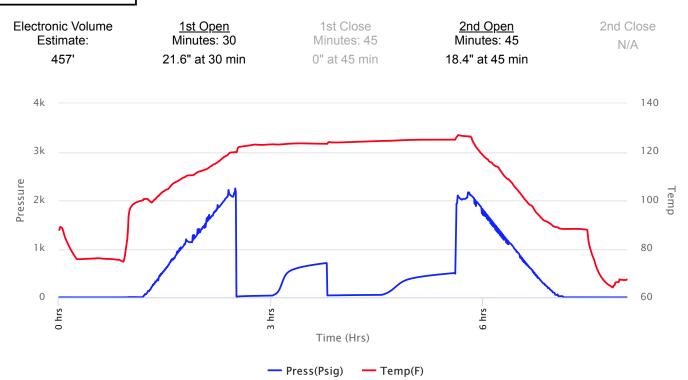

al Depth: 4295'
4295'
Time On: 04:38 05/23 Time Off: 11:52 05/23
Time On Bottom: 06:57 05/23 Time Off Bottom: 09:57 05/23

Electronic Volume

1st Open

DST #3 Formation: LKC " H- Test Interval: 4208 - Total Depth: 4295'
4295'
Time Off: 11:52 05/23
Time Off Bottom: 09:57 05/23





SEC: 31 TWN: 8S RNG: 31W County: THOMAS State: Kansas Drilling Contractor: L. D. Drilling, Inc-Rig 1 Elevation: 3052 EGL Field Name: Wildcat Pool: Infield Job Number: 140





County: THOMAS State: Kansas

Drilling Contractor: L. D. Drilling, Inc -

Rig 1

Elevation: 3052 EGL Field Name: Wildcat Pool: Infield Job Number: 140

**DATE**May **24**2018

DST #4 Formation: LKC Test Interval: 4287 - Total Depth: 4355'

Time On: 23:14 05/23 Time Off: 07:03 05/24

Time On Bottom: 01:40 05/24 Time Off Bottom: 04:40 05/24





# Company: L. D. Drilling, Inc

Lease: Murphy #1-31

SEC: 31 TWN: 8S RNG: 31W

County: THOMAS State: Kansas

Drilling Contractor: L. D. Drilling, Inc -

Rig 1

Elevation: 3052 EGL Field Name: Wildcat

Pool: Infield Job Number: 140

| DATE |
|------|
| May  |
| 24   |
| 2018 |

**DST #4** Formation: LKC "K&L"

Test Interval: 4287 -

Total Depth: 4355'

4355'

Time On: 23:14 05/23 Time Off: 07:03 05/24

Time On Bottom: 01:40 05/24 Time Off Bottom: 04:40 05/24

#### Recovered

| Foot | <u>BBLS</u> | Description of Fluid |
|------|-------------|----------------------|
| 385  | 3.9501      | G                    |
| 75   | 0.7695      | SLGCO                |
| 40   | 0.4104      | SLGCHOCM             |

| Gas % | <u>Oil %</u> | Water % | <u>Mud %</u> |
|-------|--------------|---------|--