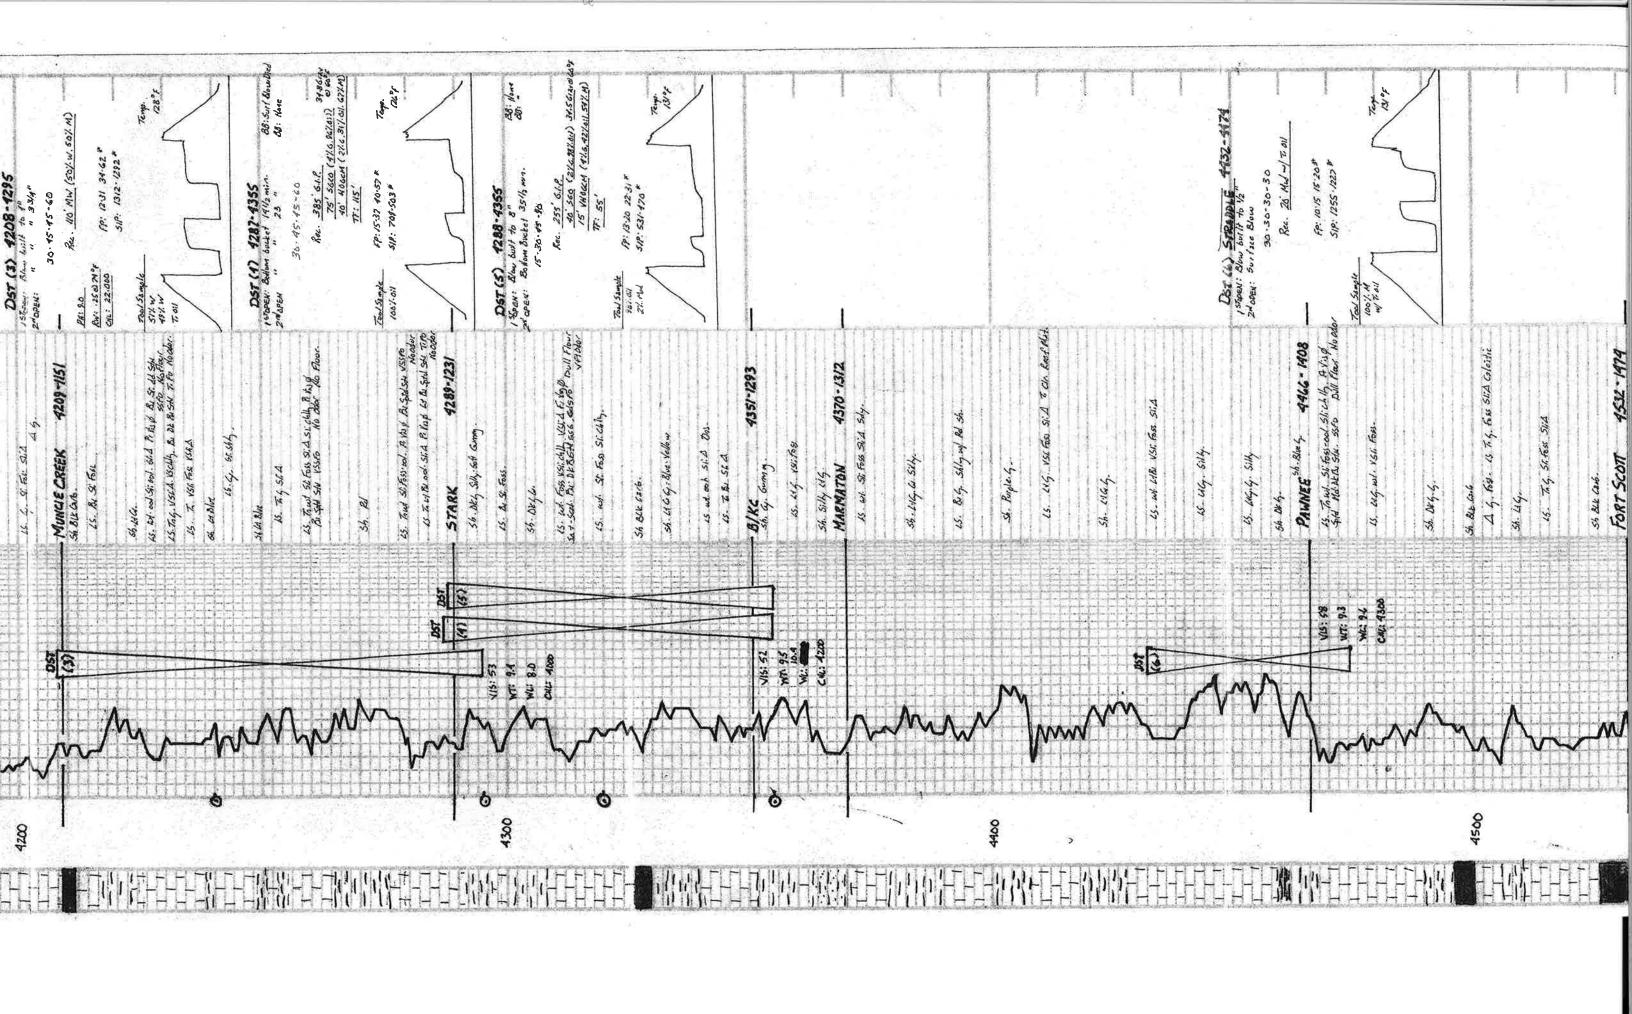

### Tops

| Name             | Тор  | Datum |
|------------------|------|-------|
| ANHYDRITE        | 2682 | +376  |
| BASE ANHYDRITE   | 2714 | +344  |
| STOTLER          | 3713 | -655  |
| HEEBNER          | 4048 | -990  |
| LANSING          | 4084 | -1026 |
| BASE KANSAS CITY | 4350 | -1292 |
| MARMATON         | 4372 | -1314 |
| FORT SCOTT       | 4532 | -1474 |
| CHEROKEE         | 4562 | -1504 |
| MISSISSIPPI      | 4642 | 1584  |