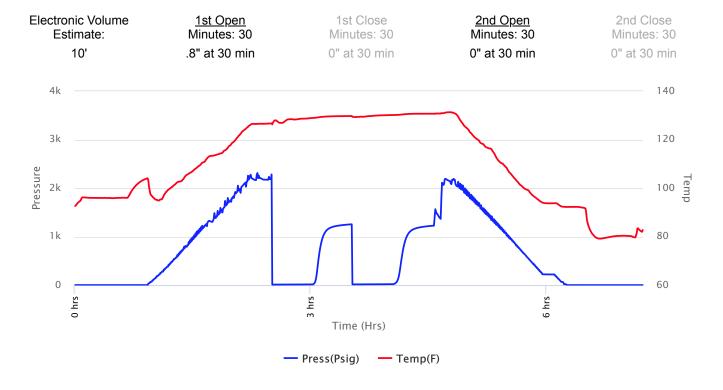

#### Page Two

| Operator Name: _                                                             |                     |                       |                                | Lease Name:           |                               | Well #:                                 |                                                       |                                                |  |
|------------------------------------------------------------------------------|---------------------|-----------------------|--------------------------------|-----------------------|-------------------------------|-----------------------------------------|-------------------------------------------------------|------------------------------------------------|--|
| Sec Twp.                                                                     | S. R.               | E                     | ast West                       | County:               |                               |                                         |                                                       |                                                |  |
|                                                                              | flowing and shu     | ut-in pressures, v    | vhether shut-in pre            | ssure reached st      | atic level, hydrosta          | tic pressures, bot                      |                                                       | val tested, time tool erature, fluid recovery, |  |
| Final Radioactivity files must be subm                                       |                     |                       |                                |                       |                               | iled to kcc-well-lo                     | gs@kcc.ks.gov                                         | v. Digital electronic log                      |  |
| Drill Stem Tests Ta                                                          |                     |                       | Yes No                         |                       |                               | on (Top), Depth ar                      |                                                       | Sample                                         |  |
| Samples Sent to 0                                                            | Geological Surv     | /ey                   | Yes No                         | Na                    | me                            |                                         | Тор                                                   | Datum                                          |  |
| Cores Taken<br>Electric Log Run<br>Geologist Report /<br>List All E. Logs Ru | _                   |                       | Yes No Yes No Yes No           |                       |                               |                                         |                                                       |                                                |  |
|                                                                              |                     | B                     | CASING eport all strings set-c |                       | New Used                      | ion, etc.                               |                                                       |                                                |  |
| Purpose of Strir                                                             |                     | Hole<br>illed         | Size Casing<br>Set (In O.D.)   | Weight<br>Lbs. / Ft.  | Setting<br>Depth              | Type of<br>Cement                       | # Sacks<br>Used                                       | Type and Percent<br>Additives                  |  |
|                                                                              |                     |                       |                                |                       |                               |                                         |                                                       |                                                |  |
|                                                                              |                     |                       |                                |                       |                               |                                         |                                                       |                                                |  |
|                                                                              |                     |                       | ADDITIONAL                     | CEMENTING / SO        | UEEZE RECORD                  |                                         |                                                       |                                                |  |
| Purpose:                                                                     |                     | epth T<br>Bottom      | ype of Cement                  | # Sacks Used          | ed Type and Percent Additives |                                         |                                                       |                                                |  |
| Perforate Protect Casi Plug Back T                                           |                     |                       |                                |                       |                               |                                         |                                                       |                                                |  |
| Plug Off Zor                                                                 |                     |                       |                                |                       |                               |                                         |                                                       |                                                |  |
| Did you perform a     Does the volume     Was the hydraulic                  | of the total base f | fluid of the hydrauli |                                | _                     | =                             | No (If No, sk                           | ip questions 2 an<br>ip question 3)<br>out Page Three | ,                                              |  |
| Date of first Product Injection:                                             | tion/Injection or R | esumed Production     | Producing Meth                 | nod:                  | Gas Lift 0                    | Other (Explain)                         |                                                       |                                                |  |
| Estimated Production Per 24 Hours                                            | on                  | Oil Bbls.             |                                |                       |                               |                                         | Gas-Oil Ratio                                         | Gravity                                        |  |
| DISPOS                                                                       | SITION OF GAS:      |                       | N                              | METHOD OF COMP        | LETION:                       |                                         |                                                       | DN INTERVAL: Bottom                            |  |
|                                                                              | Sold Used           | I on Lease            | Open Hole                      |                       |                               | mmingled mit ACO-4)                     | Тор                                                   | BOROTT                                         |  |
| ,                                                                            | ,                   |                       |                                | B.11 B1               |                               |                                         |                                                       |                                                |  |
| Shots Per<br>Foot                                                            | Perforation<br>Top  | Perforation<br>Bottom | Bridge Plug<br>Type            | Bridge Plug<br>Set At | Acid,                         | Fracture, Shot, Cer<br>(Amount and Kind | menting Squeeze<br>I of Material Used)                | Record                                         |  |
|                                                                              |                     |                       |                                |                       |                               |                                         |                                                       |                                                |  |
|                                                                              |                     |                       |                                |                       |                               |                                         |                                                       |                                                |  |
|                                                                              |                     |                       |                                |                       |                               |                                         |                                                       |                                                |  |
|                                                                              |                     |                       |                                |                       |                               |                                         |                                                       |                                                |  |
| TUBING RECORD:                                                               | : Size:             | Set                   | Δ+-                            | Packer At:            |                               |                                         |                                                       |                                                |  |
| TODING RECORD:                                                               | . 3126.             |                       | n.                             | i donei Al.           |                               |                                         |                                                       |                                                |  |