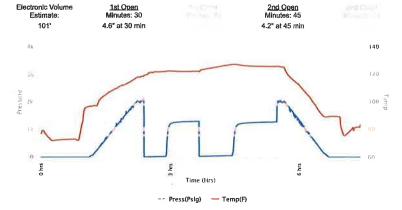

ttom: 06:57 05/23 Time Off Bottom: 09:57 05/23

### **Gas Volume Report**

1st Open

| Time | Orifice | PSI | MCF/D | Time | Orifice | PSI | MCF/D |
|------|---------|-----|-------|------|---------|-----|-------|
|------|---------|-----|-------|------|---------|-----|-------|



SEC: 31 TWN: 8S RNG: 31W County: THOMAS State: Kansas Drilling Contractor: L. D. Drilling, Inc-Rig 1 Elevation: 3052 EGL Field Name: Wildcat Pool: Infield Job Number: 140

DATE
May
23
2018

DST #3 Formation: LKC " H- Test Interval: 4208 - Total Depth: 4295'
4295'
Time On: 04:38 05/23 Time Off: 11:52 05/23
Time On Bottom: 06:57 05/23 Time Off Bottom: 09:57 05/23

Electronic Volume

1st Open

DST #3 Formation: LKC " H- Test Interval: 4208 - Total Depth: 4295'
4295'
Time Off: 11:52 05/23
Time Off Bottom: 09:57 05/23





SEC: 31 TWN: 8S RNG: 31W County: THOMAS State: Kansas Drilling Contractor: L. D. Drilling, Inc-Rig 1 Elevation: 3052 EGL Field Name: Wildcat Pool: Infield Job Number: 140





County: THOMAS State: Kansas

Drilling Contractor: L. D. Drilling, Inc -

Rig 1

Elevation: 3052 EGL Field Name: Wildcat Pool: Infield Job Number: 140

**DATE**May **24**2018

DST #4 Formation: LKC Test Interval: 4287 - Total Depth: 4355'

Time On: 23:14 05/23 Time Off: 07:03 05/24

Time On Bottom: 01:40 05/24 Time Off Bottom: 04:40 05/24





# Company: L. D. Drilling, Inc

Lease: Murphy #1-31

SEC: 31 TWN: 8S RNG: 31W

County: THOMAS State: Kansas

Drilling Contractor: L. D. Drilling, Inc -

Rig 1

Elevation: 3052 EGL Field Name: Wildcat

Pool: Infield Job Number: 140

| DATE |
|------|
| May  |
| 24   |
| 2018