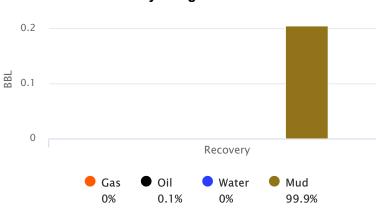

#### Page Two

| Operator Name: _                                                             |                     |                       |                                | Lease Name:           |                               | Well #:                                 |                                                       |                                                |  |
|------------------------------------------------------------------------------|---------------------|-----------------------|--------------------------------|-----------------------|-------------------------------|-----------------------------------------|-------------------------------------------------------|------------------------------------------------|--|
| Sec Twp.                                                                     | S. R.               | E                     | ast West                       | County:               |                               |                                         |                                                       |                                                |  |
|                                                                              | flowing and shu     | ut-in pressures, v    | vhether shut-in pre            | ssure reached st      | atic level, hydrosta          | tic pressures, bot                      |                                                       | val tested, time tool erature, fluid recovery, |  |
| Final Radioactivity files must be subm                                       |                     |                       |                                |                       |                               | iled to kcc-well-lo                     | gs@kcc.ks.gov                                         | v. Digital electronic log                      |  |
| Drill Stem Tests Ta                                                          |                     |                       | Yes No                         |                       |                               | on (Top), Depth ar                      |                                                       | Sample                                         |  |
| Samples Sent to 0                                                            | Geological Surv     | /ey                   | Yes No                         | Na                    | me                            |                                         | Тор                                                   | Datum                                          |  |
| Cores Taken<br>Electric Log Run<br>Geologist Report /<br>List All E. Logs Ru | _                   |                       | Yes No Yes No Yes No           |                       |                               |                                         |                                                       |                                                |  |
|                                                                              |                     | B                     | CASING eport all strings set-c |                       | New Used                      | ion, etc.                               |                                                       |                                                |  |
| Purpose of Strir                                                             |                     | Hole<br>illed         | Size Casing<br>Set (In O.D.)   | Weight<br>Lbs. / Ft.  | Setting<br>Depth              | Type of<br>Cement                       | # Sacks<br>Used                                       | Type and Percent<br>Additives                  |  |
|                                                                              |                     |                       |                                |                       |                               |                                         |                                                       |                                                |  |
|                                                                              |                     |                       |                                |                       |                               |                                         |                                                       |                                                |  |
|                                                                              |                     |                       | ADDITIONAL                     | CEMENTING / SO        | UEEZE RECORD                  |                                         |                                                       |                                                |  |
| Purpose:                                                                     |                     | epth T<br>Bottom      | ype of Cement                  | # Sacks Used          | ed Type and Percent Additives |                                         |                                                       |                                                |  |
| Perforate Protect Casi Plug Back T                                           |                     |                       |                                |                       |                               |                                         |                                                       |                                                |  |
| Plug Off Zor                                                                 |                     |                       |                                |                       |                               |                                         |                                                       |                                                |  |
| Did you perform a     Does the volume     Was the hydraulic                  | of the total base f | fluid of the hydrauli |                                | _                     | =                             | No (If No, sk                           | ip questions 2 an<br>ip question 3)<br>out Page Three | ,                                              |  |
| Date of first Product Injection:                                             | tion/Injection or R | esumed Production     | Producing Meth                 | nod:                  | Gas Lift 0                    | Other (Explain)                         |                                                       |                                                |  |
| Estimated Production Per 24 Hours                                            | on                  | Oil Bbls.             |                                |                       |                               |                                         | Gas-Oil Ratio                                         | Gravity                                        |  |
| DISPOS                                                                       | SITION OF GAS:      |                       | N                              | METHOD OF COMP        | LETION:                       |                                         |                                                       | DN INTERVAL: Bottom                            |  |
|                                                                              | Sold Used           | I on Lease            | Open Hole                      |                       |                               | mmingled mit ACO-4)                     | Тор                                                   | BOROTT                                         |  |
| ,                                                                            | ,                   |                       |                                | B.11 B1               |                               |                                         |                                                       |                                                |  |
| Shots Per<br>Foot                                                            | Perforation<br>Top  | Perforation<br>Bottom | Bridge Plug<br>Type            | Bridge Plug<br>Set At | Acid,                         | Fracture, Shot, Cer<br>(Amount and Kind | menting Squeeze<br>I of Material Used)                | Record                                         |  |
|                                                                              |                     |                       |                                |                       |                               |                                         |                                                       |                                                |  |
|                                                                              |                     |                       |                                |                       |                               |                                         |                                                       |                                                |  |
|                                                                              |                     |                       |                                |                       |                               |                                         |                                                       |                                                |  |
|                                                                              |                     |                       |                                |                       |                               |                                         |                                                       |                                                |  |
| TUBING RECORD:                                                               | : Size:             | Set                   | Δ+-                            | Packer At:            |                               |                                         |                                                       |                                                |  |
| TODING RECORD:                                                               | . 3126.             |                       | n.                             | i donei Al.           |                               |                                         |                                                       |                                                |  |