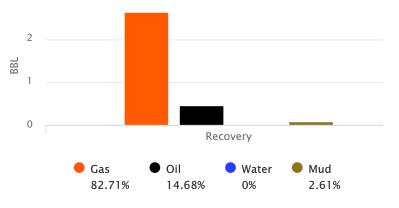

#### Page Two

| Operator Name: _                                                             |                     |                       |                                | Lease Name:           |                               | Well #:                                 |                                                       |                                                |  |
|------------------------------------------------------------------------------|---------------------|-----------------------|--------------------------------|-----------------------|-------------------------------|-----------------------------------------|-------------------------------------------------------|------------------------------------------------|--|
| Sec Twp.                                                                     | S. R.               | E                     | ast West                       | County:               |                               |                                         |                                                       |                                                |  |
|                                                                              | flowing and shu     | ut-in pressures, v    | vhether shut-in pre            | ssure reached st      | atic level, hydrosta          | tic pressures, bot                      |                                                       | val tested, time tool erature, fluid recovery, |  |
| Final Radioactivity files must be subm                                       |                     |                       |                                |                       |                               | iled to kcc-well-lo                     | gs@kcc.ks.gov                                         | v. Digital electronic log                      |  |
| Drill Stem Tests Ta                                                          |                     |                       | Yes No                         |                       |                               | on (Top), Depth ar                      |                                                       | Sample                                         |  |
| Samples Sent to 0                                                            | Geological Surv     | /ey                   | Yes No                         | Na                    | me                            |                                         | Тор                                                   | Datum                                          |  |
| Cores Taken<br>Electric Log Run<br>Geologist Report /<br>List All E. Logs Ru | _                   |                       | Yes No Yes No Yes No           |                       |                               |                                         |                                                       |                                                |  |
|                                                                              |                     | B                     | CASING eport all strings set-c |                       | New Used                      | ion, etc.                               |                                                       |                                                |  |
| Purpose of Strir                                                             |                     | Hole<br>illed         | Size Casing<br>Set (In O.D.)   | Weight<br>Lbs. / Ft.  | Setting<br>Depth              | Type of<br>Cement                       | # Sacks<br>Used                                       | Type and Percent<br>Additives                  |  |
|                                                                              |                     |                       |                                |                       |                               |                                         |                                                       |                                                |  |
|                                                                              |                     |                       |                                |                       |                               |                                         |                                                       |                                                |  |
|                                                                              |                     |                       | ADDITIONAL                     | CEMENTING / SO        | UEEZE RECORD                  |                                         |                                                       |                                                |  |
| Purpose:                                                                     |                     | epth T<br>Bottom      | ype of Cement                  | # Sacks Used          | ed Type and Percent Additives |                                         |                                                       |                                                |  |
| Perforate Protect Casi Plug Back T                                           |                     |                       |                                |                       |                               |                                         |                                                       |                                                |  |
| Plug Off Zor                                                                 |                     |                       |                                |                       |                               |                                         |                                                       |                                                |  |
| Did you perform a     Does the volume     Was the hydraulic                  | of the total base f | fluid of the hydrauli |                                | _                     | =                             | No (If No, sk                           | ip questions 2 an<br>ip question 3)<br>out Page Three | ,                                              |  |
| Date of first Product Injection:                                             | tion/Injection or R | esumed Production     | Producing Meth                 | nod:                  | Gas Lift 0                    | Other (Explain)                         |                                                       |                                                |  |
| Estimated Production Per 24 Hours                                            | on                  | Oil Bbls.             |                                |                       |                               |                                         | Gas-Oil Ratio                                         | Gravity                                        |  |
| DISPOS                                                                       | SITION OF GAS:      |                       | N                              | METHOD OF COMP        | LETION:                       |                                         |                                                       | DN INTERVAL: Bottom                            |  |
|                                                                              | Sold Used           | I on Lease            | Open Hole                      |                       |                               | mmingled mit ACO-4)                     | Тор                                                   | BOROTT                                         |  |
| ,                                                                            | ,                   |                       |                                | B.11 B1               |                               |                                         |                                                       |                                                |  |
| Shots Per<br>Foot                                                            | Perforation<br>Top  | Perforation<br>Bottom | Bridge Plug<br>Type            | Bridge Plug<br>Set At | Acid,                         | Fracture, Shot, Cer<br>(Amount and Kind | menting Squeeze<br>I of Material Used)                | Record                                         |  |
|                                                                              |                     |                       |                                |                       |                               |                                         |                                                       |                                                |  |
|                                                                              |                     |                       |                                |                       |                               |                                         |                                                       |                                                |  |
|                                                                              |                     |                       |                                |                       |                               |                                         |                                                       |                                                |  |
|                                                                              |                     |                       |                                |                       |                               |                                         |                                                       |                                                |  |
| TUBING RECORD:                                                               | : Size:             | Set                   | Δ+-                            | Packer At:            |                               |                                         |                                                       |                                                |  |
| TODING RECORD:                                                               | . 3126.             |                       | n.                             | i donei Al.           |                               |                                         |                                                       |                                                |  |