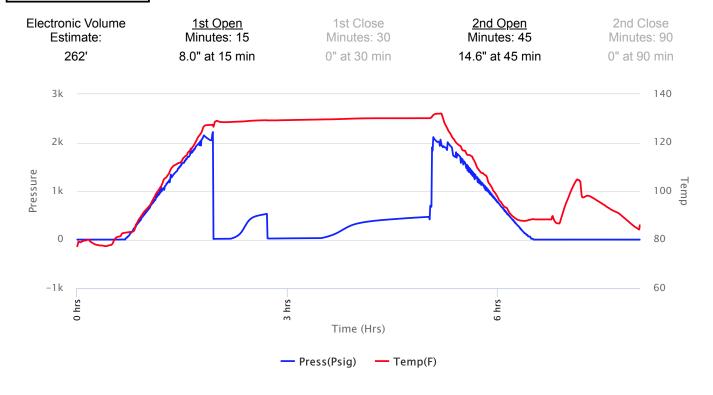

#### Page Two

| Operator Name: _                                                             |                     |                       |                                | Lease Name:           |                               | Well #:                                 |                                                       |                                                |  |
|------------------------------------------------------------------------------|---------------------|-----------------------|--------------------------------|-----------------------|-------------------------------|-----------------------------------------|-------------------------------------------------------|------------------------------------------------|--|
| Sec Twp.                                                                     | S. R.               | E                     | ast West                       | County:               |                               |                                         |                                                       |                                                |  |
|                                                                              | flowing and shu     | ut-in pressures, v    | vhether shut-in pre            | ssure reached st      | atic level, hydrosta          | tic pressures, bot                      |                                                       | val tested, time tool erature, fluid recovery, |  |
| Final Radioactivity files must be subm                                       |                     |                       |                                |                       |                               | iled to kcc-well-lo                     | gs@kcc.ks.gov                                         | v. Digital electronic log                      |  |
| Drill Stem Tests Ta                                                          |                     |                       | Yes No                         |                       |                               | on (Top), Depth ar                      |                                                       | Sample                                         |  |
| Samples Sent to 0                                                            | Geological Surv     | /ey                   | Yes No                         | Na                    | me                            |                                         | Тор                                                   | Datum                                          |  |
| Cores Taken<br>Electric Log Run<br>Geologist Report /<br>List All E. Logs Ru | _                   |                       | Yes No Yes No Yes No           |                       |                               |                                         |                                                       |                                                |  |
|                                                                              |                     | B                     | CASING eport all strings set-c |                       | New Used                      | ion, etc.                               |                                                       |                                                |  |
| Purpose of Strir                                                             |                     | Hole<br>illed         | Size Casing<br>Set (In O.D.)   | Weight<br>Lbs. / Ft.  | Setting<br>Depth              | Type of<br>Cement                       | # Sacks<br>Used                                       | Type and Percent<br>Additives                  |  |
|                                                                              |                     |                       |                                |                       |                               |                                         |                                                       |                                                |  |
|                                                                              |                     |                       |                                |                       |                               |                                         |                                                       |                                                |  |
|                                                                              |                     |                       | ADDITIONAL                     | CEMENTING / SO        | UEEZE RECORD                  |                                         |                                                       |                                                |  |
| Purpose:                                                                     |                     | epth T<br>Bottom      | ype of Cement                  | # Sacks Used          | ed Type and Percent Additives |                                         |                                                       |                                                |  |
| Perforate Protect Casi Plug Back T                                           |                     |                       |                                |                       |                               |                                         |                                                       |                                                |  |
| Plug Off Zor                                                                 |                     |                       |                                |                       |                               |                                         |                                                       |                                                |  |
| Did you perform a     Does the volume     Was the hydraulic                  | of the total base f | fluid of the hydrauli |                                | _                     | =                             | No (If No, sk                           | ip questions 2 an<br>ip question 3)<br>out Page Three | ,                                              |  |
| Date of first Product Injection:                                             | tion/Injection or R | esumed Production     | Producing Meth                 | nod:                  | Gas Lift 0                    | Other (Explain)                         |                                                       |                                                |  |
| Estimated Production Per 24 Hours                                            | on                  | Oil Bbls.             |                                |                       |                               |                                         | Gas-Oil Ratio                                         | Gravity                                        |  |
| DISPOS                                                                       | SITION OF GAS:      |                       | N                              | METHOD OF COMP        | LETION:                       |                                         |                                                       | DN INTERVAL: Bottom                            |  |
|                                                                              | Sold Used           | I on Lease            | Open Hole                      |                       |                               | mmingled mit ACO-4)                     | Тор                                                   | BOROTT                                         |  |
| ,                                                                            | ,                   |                       |                                | B.11 B1               |                               |                                         |                                                       |                                                |  |
| Shots Per<br>Foot                                                            | Perforation<br>Top  | Perforation<br>Bottom | Bridge Plug<br>Type            | Bridge Plug<br>Set At | Acid,                         | Fracture, Shot, Cer<br>(Amount and Kind | menting Squeeze<br>I of Material Used)                | Record                                         |  |
|                                                                              |                     |                       |                                |                       |                               |                                         |                                                       |                                                |  |
|                                                                              |                     |                       |                                |                       |                               |                                         |                                                       |                                                |  |
|                                                                              |                     |                       |                                |                       |                               |                                         |                                                       |                                                |  |
|                                                                              |                     |                       |                                |                       |                               |                                         |                                                       |                                                |  |
| TUBING RECORD:                                                               | : Size:             | Set                   | Δ+-                            | Packer At:            |                               |                                         |                                                       |                                                |  |
| TODING RECORD:                                                               | . 3126.             |                       | n.                             | i donei Al.           |                               |                                         |                                                       |                                                |  |