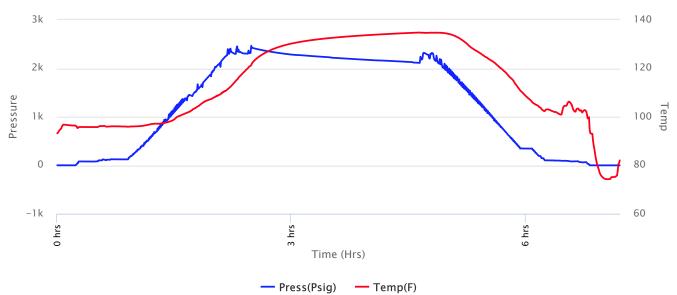

#### Page Two

| Operator Name: _                                                             |                     |                       |                                | Lease Name:           |                               | Well #:                                 |                                                       |                                                |  |
|------------------------------------------------------------------------------|---------------------|-----------------------|--------------------------------|-----------------------|-------------------------------|-----------------------------------------|-------------------------------------------------------|------------------------------------------------|--|
| Sec Twp.                                                                     | S. R.               | E                     | ast West                       | County:               |                               |                                         |                                                       |                                                |  |
|                                                                              | flowing and shu     | ut-in pressures, v    | vhether shut-in pre            | ssure reached st      | atic level, hydrosta          | tic pressures, bot                      |                                                       | val tested, time tool erature, fluid recovery, |  |
| Final Radioactivity files must be subm                                       |                     |                       |                                |                       |                               | iled to kcc-well-lo                     | gs@kcc.ks.gov                                         | v. Digital electronic log                      |  |
| Drill Stem Tests Ta                                                          |                     |                       | Yes No                         |                       |                               | on (Top), Depth ar                      |                                                       | Sample                                         |  |
| Samples Sent to 0                                                            | Geological Surv     | /ey                   | Yes No                         | Na                    | me                            |                                         | Тор                                                   | Datum                                          |  |
| Cores Taken<br>Electric Log Run<br>Geologist Report /<br>List All E. Logs Ru | _                   |                       | Yes No Yes No Yes No           |                       |                               |                                         |                                                       |                                                |  |
|                                                                              |                     | B                     | CASING eport all strings set-c |                       | New Used                      | ion, etc.                               |                                                       |                                                |  |
| Purpose of Strir                                                             |                     | Hole<br>illed         | Size Casing<br>Set (In O.D.)   | Weight<br>Lbs. / Ft.  | Setting<br>Depth              | Type of<br>Cement                       | # Sacks<br>Used                                       | Type and Percent<br>Additives                  |  |
|                                                                              |                     |                       |                                |                       |                               |                                         |                                                       |                                                |  |
|                                                                              |                     |                       |                                |                       |                               |                                         |                                                       |                                                |  |
|                                                                              |                     |                       | ADDITIONAL                     | CEMENTING / SO        | UEEZE RECORD                  |                                         |                                                       |                                                |  |
| Purpose:                                                                     |                     | epth T<br>Bottom      | ype of Cement                  | # Sacks Used          | ed Type and Percent Additives |                                         |                                                       |                                                |  |
| Perforate Protect Casi Plug Back T                                           |                     |                       |                                |                       |                               |                                         |                                                       |                                                |  |
| Plug Off Zor                                                                 |                     |                       |                                |                       |                               |                                         |                                                       |                                                |  |
| Did you perform a     Does the volume     Was the hydraulic                  | of the total base f | fluid of the hydrauli |                                | _                     | =                             | No (If No, sk                           | ip questions 2 an<br>ip question 3)<br>out Page Three | ,                                              |  |
| Date of first Product Injection:                                             | tion/Injection or R | esumed Production     | Producing Meth                 | nod:                  | Gas Lift 0                    | Other (Explain)                         |                                                       |                                                |  |
| Estimated Production Per 24 Hours                                            | on                  | Oil Bbls.             |                                |                       |                               |                                         | Gas-Oil Ratio                                         | Gravity                                        |  |
| DISPOS                                                                       | SITION OF GAS:      |                       | N                              | METHOD OF COMP        | LETION:                       |                                         |                                                       | DN INTERVAL: Bottom                            |  |
|                                                                              | Sold Used           | I on Lease            | Open Hole                      |                       |                               | mmingled mit ACO-4)                     | Тор                                                   | BOROTT                                         |  |
| ,                                                                            | ,                   |                       |                                | B.11 B1               |                               |                                         |                                                       |                                                |  |
| Shots Per<br>Foot                                                            | Perforation<br>Top  | Perforation<br>Bottom | Bridge Plug<br>Type            | Bridge Plug<br>Set At | Acid,                         | Fracture, Shot, Cer<br>(Amount and Kind | menting Squeeze<br>I of Material Used)                | Record                                         |  |
|                                                                              |                     |                       |                                |                       |                               |                                         |                                                       |                                                |  |
|                                                                              |                     |                       |                                |                       |                               |                                         |                                                       |                                                |  |
|                                                                              |                     |                       |                                |                       |                               |                                         |                                                       |                                                |  |
|                                                                              |                     |                       |                                |                       |                               |                                         |                                                       |                                                |  |
| TUBING RECORD:                                                               | : Size:             | Set                   | Δ+-                            | Packer At:            |                               |                                         |                                                       |                                                |  |
| TODING RECORD:                                                               | . 3126.             |                       | n.                             | i donei Al.           |                               |                                         |                                                       |                                                |  |