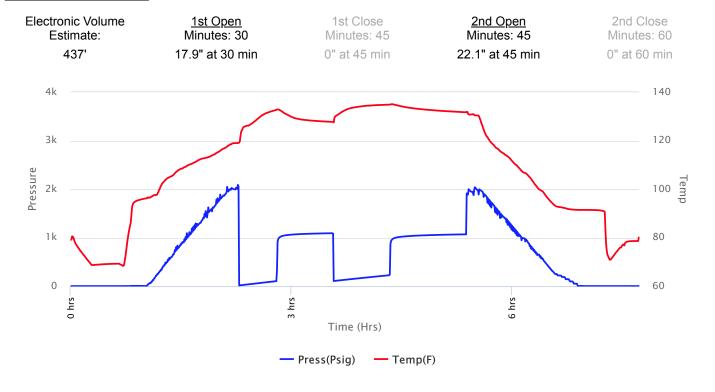

ol: Infield Job Number: 140

**DATE** May 21 2018

**DST #1 Formation: Toronto** Test Interval: 4053 -Total Depth: 4080'

4080'

Time On: 10:06 05/21 Time Off: 16:34 05/21

Time On Bottom: 12:40 05/21 Time Off Bottom: 14:40 05/21

### **Gas Volume Report**

1st Open 2nd Open

| Time Orifice PSI MCF/D | Time | Orifice | PSI | MCF/D |
|------------------------|------|---------|-----|-------|
|------------------------|------|---------|-----|-------|



County: THOMAS State: Kansas

Drilling Contractor: L. D. Drilling, Inc -

Rig 1

Elevation: 3052 EGL Field Name: Wildcat Pool: Infield Job Number: 140

**DATE**May **22**2018

DST #2 Formation: Lansing Test Interval: 4108 - Total Depth: 4142'

Time On: 02:50 05/22 Time Off: 10:21 05/22

Time On Bottom: 05:03 05/22 Time Off Bottom: 08:03 05/22





SEC: 31 TWN: 8S RNG: 31W

County: THOMAS State: Kansas

Drilling Contractor: L. D. Drilling, Inc -

Rig 1

Elevation: 3052 EGL Field Name: Wildcat Pool: Infield Job Number: 140

| DATE |  |
|------|--|
| May  |  |
| 22   |  |
| 2018 |  |

DST #2 Formation: Lansing Test Interval: 4108 - Total Depth: 4142' "B-D" 4142'

Time On Bottom: 05:03 05/22 Time Off Bottom: 08:03 05/22

#### Recovered

| <u>Foot</u> | <u>BBLS</u> | Description of Fluid | <u>Gas %</u> | <u>Oil %</u> | Water % | <u>Mud %</u> |
|-------------|-------------|----------------------|--------------|--------------|---------|--------------|
| 30          | 0.3078      | MCW (trace O)        | 0            | .1           | 73.9    | 26           |
| 185         | 1.8981      | MCW                  | 0            | 0