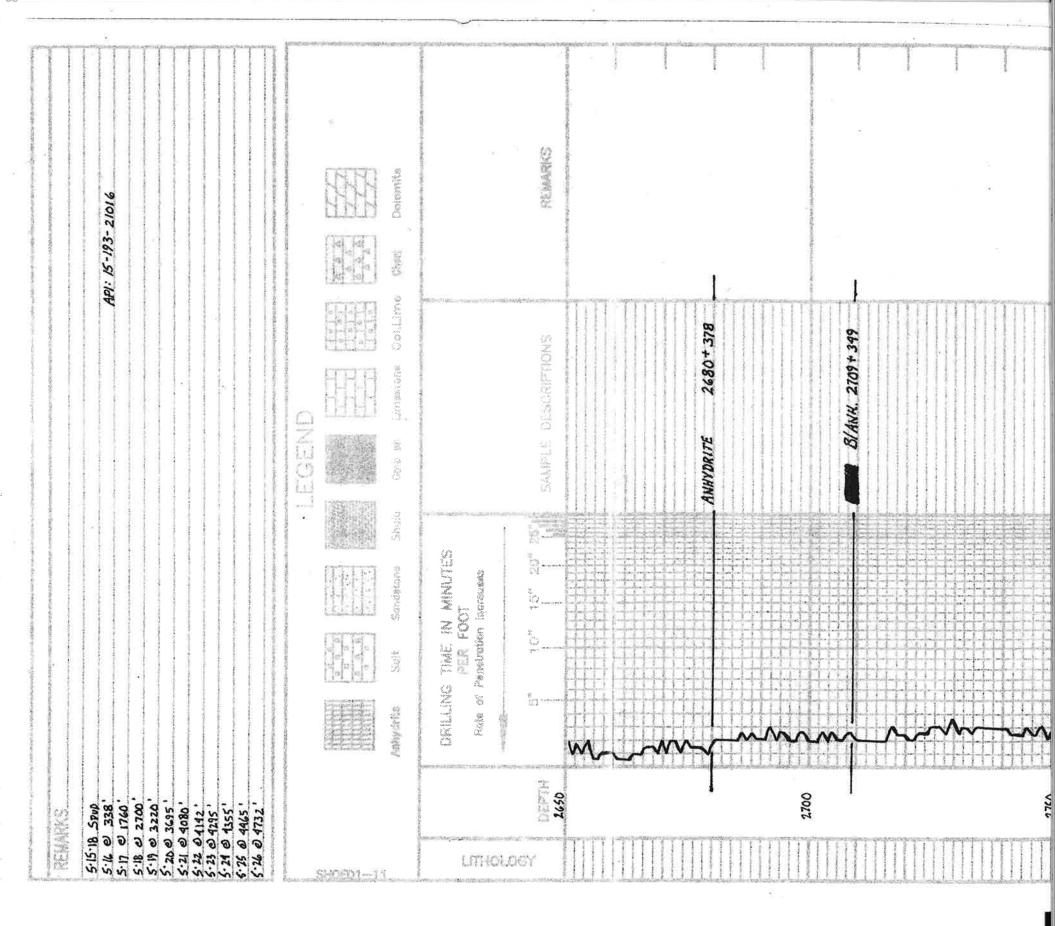

### Tops

| Name             | Тор  | Datum |
|------------------|------|-------|
| ANHYDRITE        | 2682 | +376  |
| BASE ANHYDRITE   | 2714 | +344  |
| STOTLER          | 3713 | -655  |
| HEEBNER          | 4048 | -990  |
| LANSING          | 4084 | -1026 |
| BASE KANSAS CITY | 4350 | -1292 |
| MARMATON         | 4372 | -1314 |
| FORT SCOTT       | 4532 | -1474 |
| CHEROKEE         | 4562 | -1504 |
| MISSISSIPPI      | 4642 | 1584  |