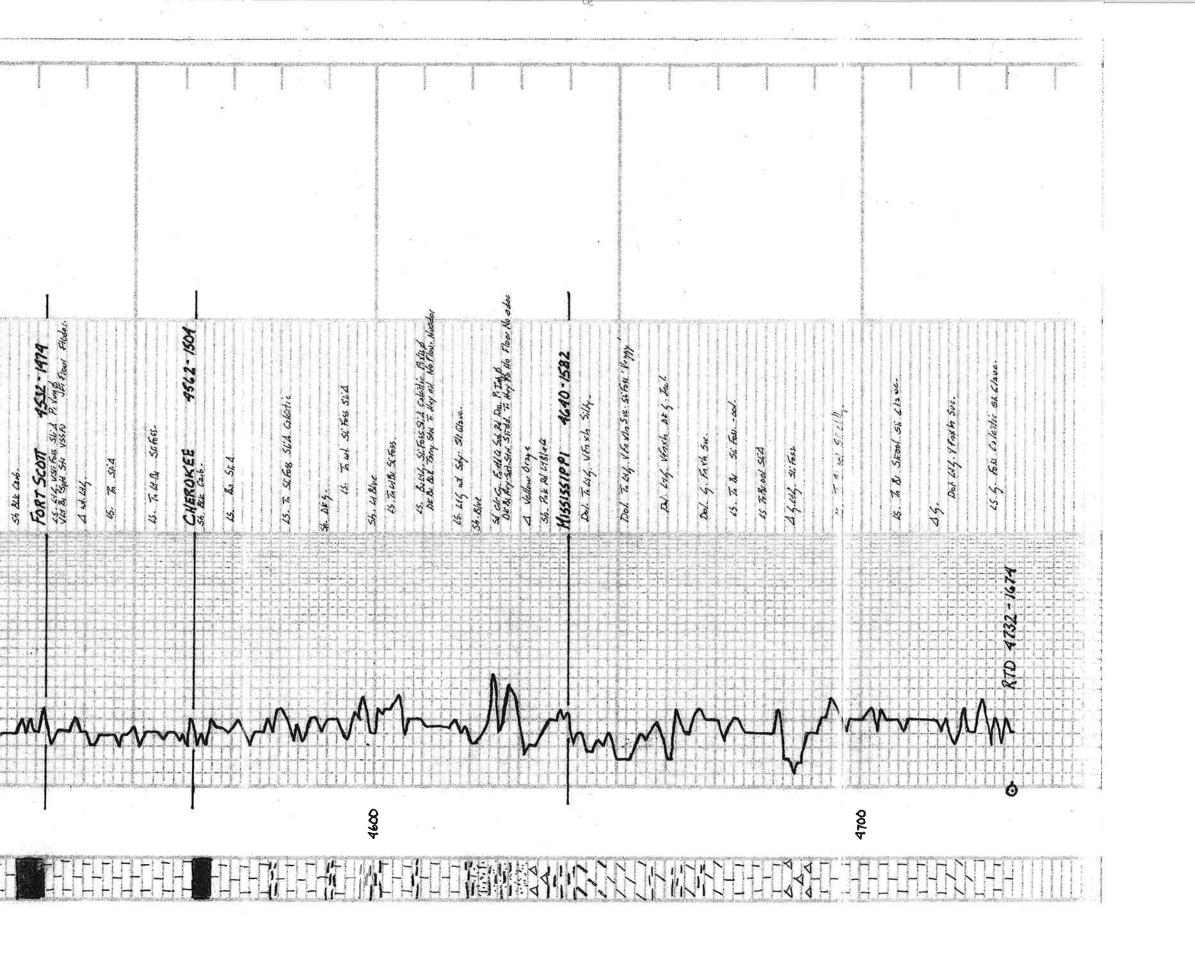

### Tops

| Name             | Тор  | Datum |
|------------------|------|-------|
| ANHYDRITE        | 2682 | +376  |
| BASE ANHYDRITE   | 2714 | +344  |
| STOTLER          | 3713 | -655  |
| HEEBNER          | 4048 | -990  |
| LANSING          | 4084 | -1026 |
| BASE KANSAS CITY | 4350 | -1292 |
| MARMATON         | 4372 | -1314 |
| FORT SCOTT       | 4532 | -1474 |
| CHEROKEE         | 4562 | -1504 |
| MISSISSIPPI      | 4642 | 1584  |