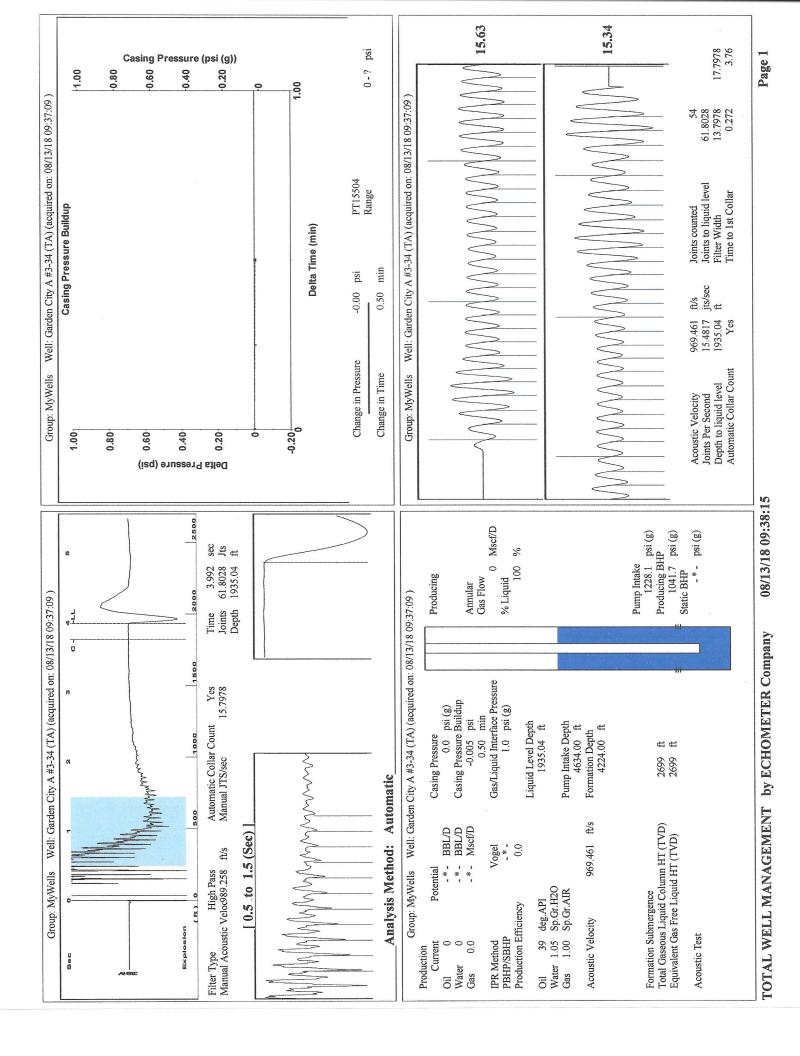

Re: Temporary Abandonment API 15-055-21283-00-00 GARDEN CITY A 3-34 SE/4 Sec.34-23S-34W Finney County, Kansas