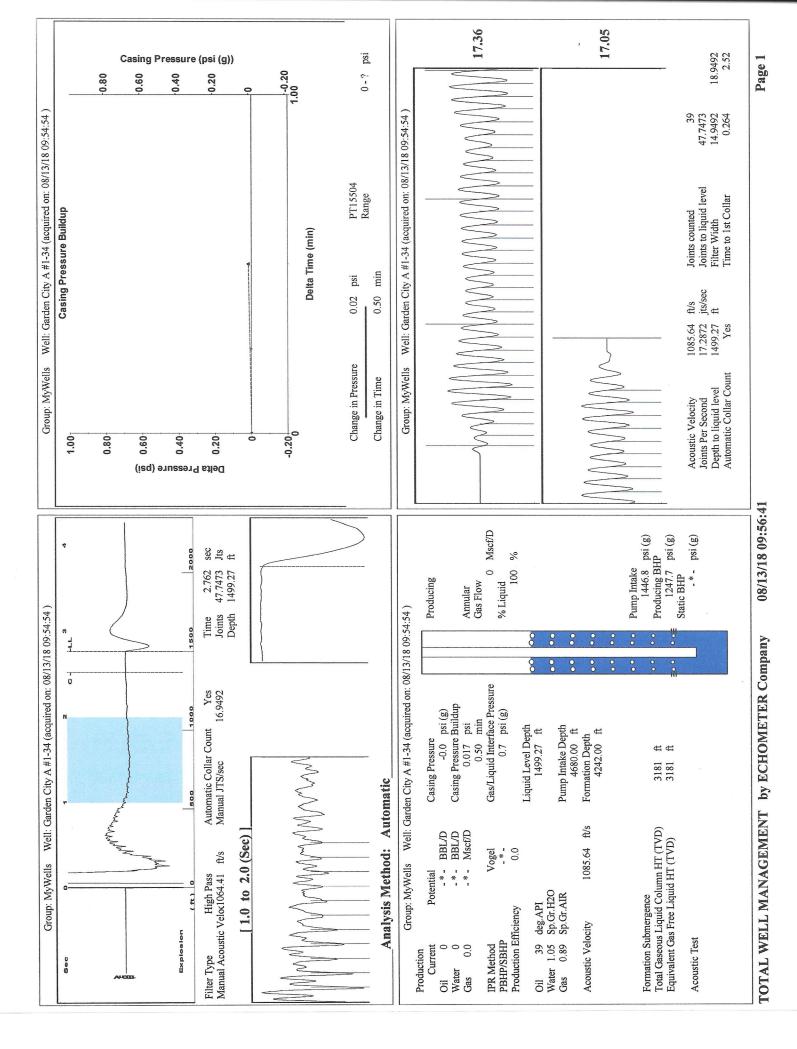

| ration Office:         |                         |                          |   |
| Down late from the late and had                         | KCC Distri             | KCC District Office #1 - 210 E. Frontview, Suite A, Dodge City, KS 67801           |              |                       |                        |                         | Phone 620.682.79         |   |
|                                                         |                        | KCC District Office #2 - 3450 N. Pock Poad Ruilding 600 Suite 601 Wichita KS 67226 |              |                       |                        |                         | Phone 316 337 7          |   |

KCC District Office #3 - 137 E. 21st St., Chanute, KS 66720

KCC District Office #4 - 2301 E. 13th Street, Hays, KS 67601-2651



## STATE OF KANSAS

CORPORATION COMMISSION CONSERVATION DIVISION DISTRICT NO. 1 210 E. FRONTVIEW, SUITE A DODGE CITY, KS 67801



PHONE: 620-682-7933 http://kcc.ks.gov/

## $Governor\ Jeff\ Colyer,\ M.D.$ Shari Feist Albrecht, Chair | Jay Scott Emler, Commissioner | Dwight D. Keen, Commissioner

August 21, 2018

Kent Strube Hartman Oil Co., Inc. 10500 E BERKELEY SQ PKWY STE 100 WICHITA, KS 67206

Re: Temporary Abandonment API 15-055-21241-00-00 GARDEN CITY A 1-34 NW/4 Sec.34-23S-34W Finney County, Kansas

## Dear Kent Strube:

- "Your temporary abandonment (TA) application for the well listed above has been approved. In accordance with K.A.R. 82-3-111 the TA status of this well will expire 08/21/2019.
- \* If you return this well to service or plug it, please notify the District Office.