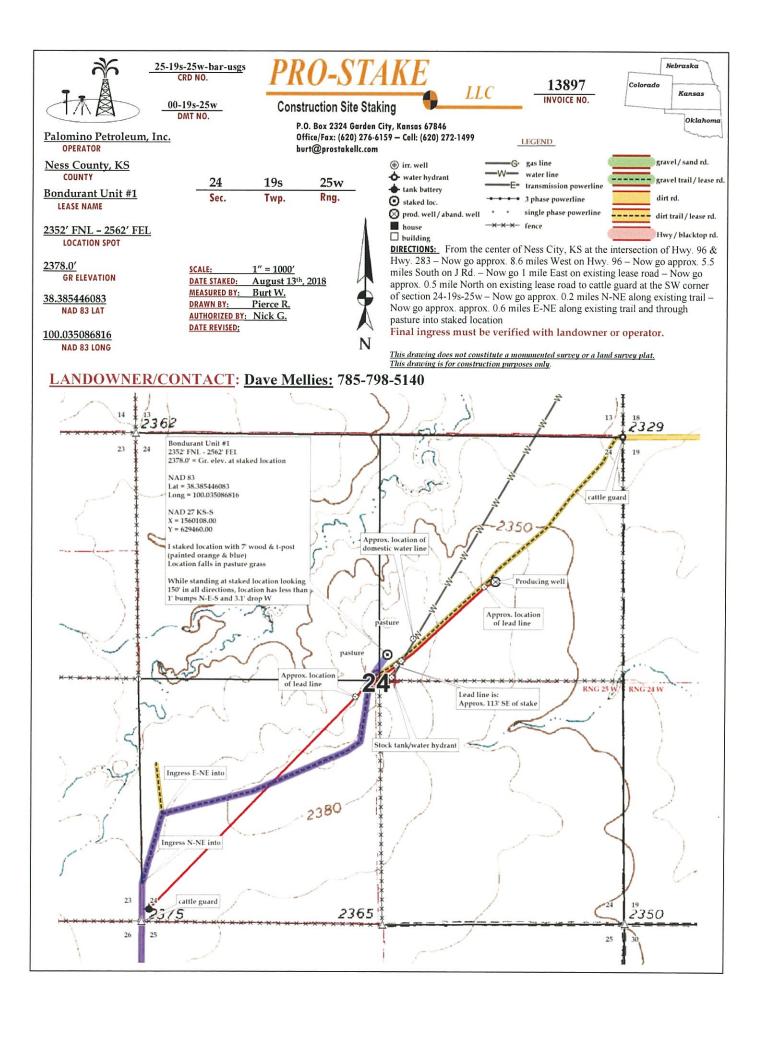

KOLAR Document ID: 1419002

| For KCC    | Use:   |
|------------|--------|
| Effective  | Date:  |
| District # |        |
| SGA?       | Yes No |