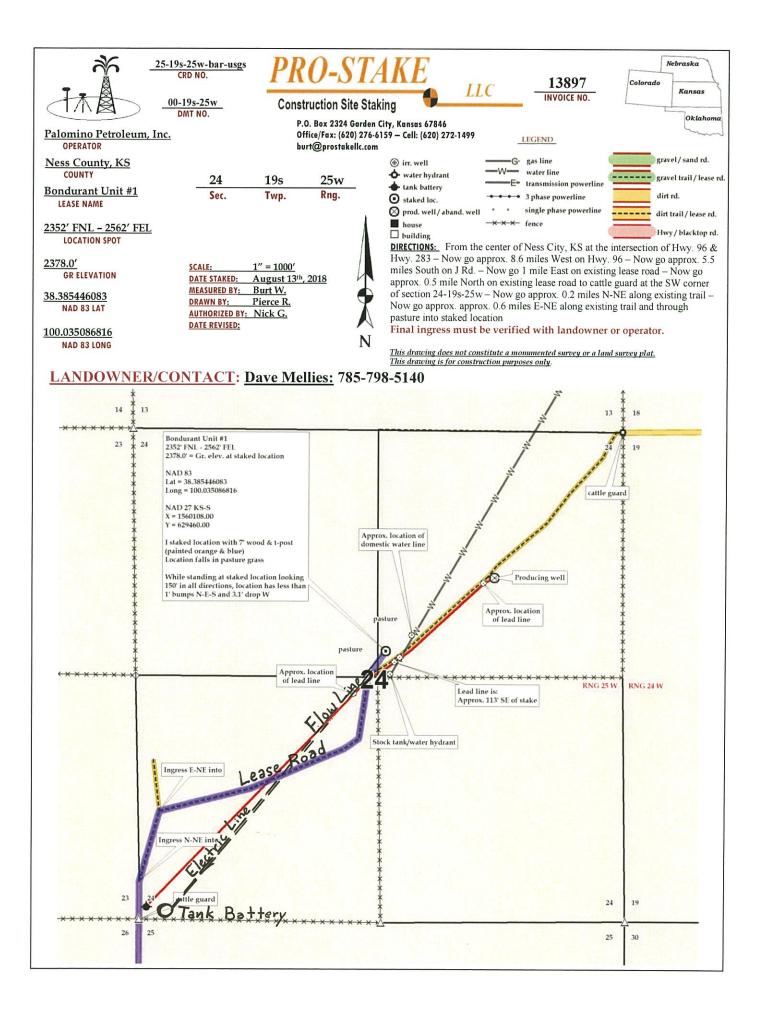

KOLAR Document ID: 1419002

| For KCC    | Use:   |
|------------|--------|
| Effective  | Date:  |
| District # |        |
| SGA?       | Yes No |