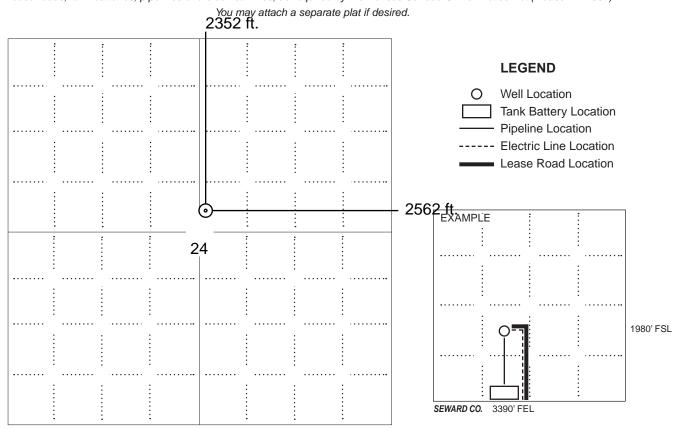

KOLAR Document ID: 1419002

| For KCC    | Use:   |
|------------|--------|
| Effective  | Date:  |
| District # |        |
| SGA?       | Yes No |