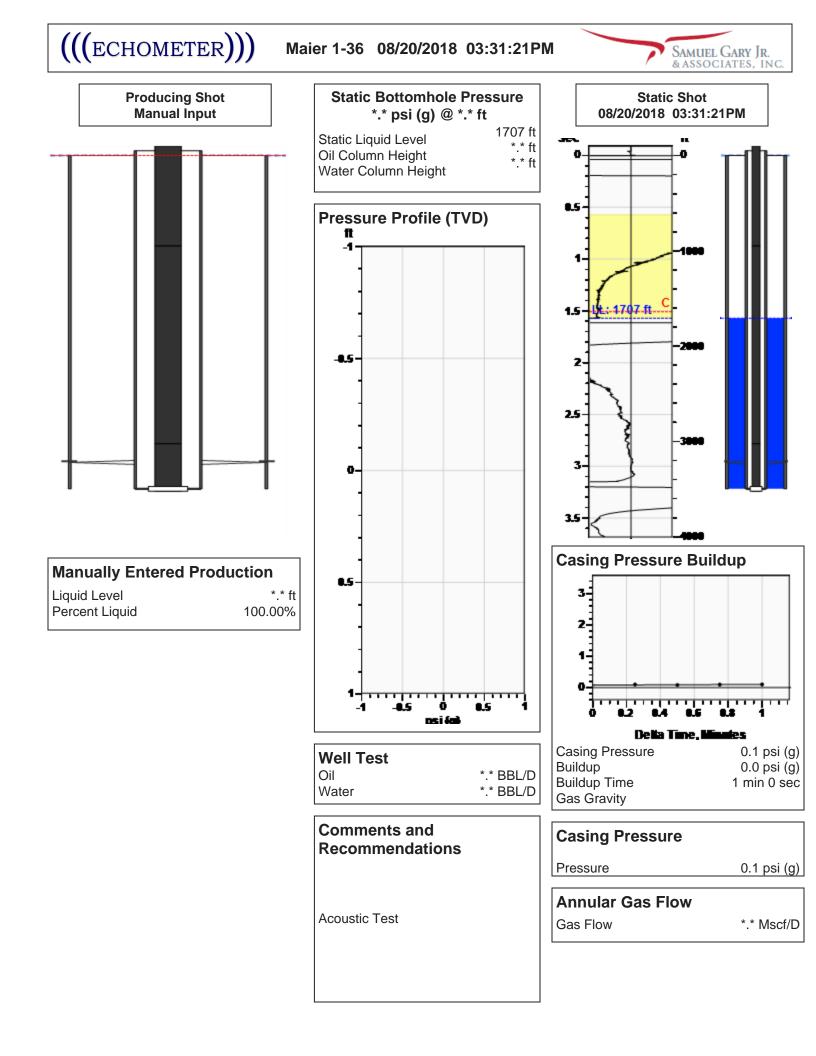

|                           |
| TA Approved: 🗌 Yes 🗌 [                       | Denied Date: |           |               |                |                           |

#### Mail to the Appropriate KCC Conservation Office:

|  | KCC District Office #1 - 210 E. Frontview, Suite A, Dodge City, KS 67801               | Phone 620.682.7933 |
|--|----------------------------------------------------------------------------------------|--------------------|
|  | KCC District Office #2 - 3450 N. Rock Road, Building 600, Suite 601, Wichita, KS 67226 | Phone 316.337.7400 |
|  | KCC District Office #3 - 137 E. 21st St., Chanute, KS 66720                            | Phone 620.902.6450 |
|  | KCC District Office #4 - 2301 E. 13th Street, Hays, KS 67601-2651                      | Phone 785.261.6250 |



### STATE OF KANSAS

Corporation Commission Conservation Division District Office No. 4 2301 E. 13th Street Hays, KS 67601-2651



Phone: 785-261-6250 FAX: 785-625-0564 http://kcc.ks.gov/

GOVERNOR JEFF COLYER, M.D. Shari Feist Albrecht, Chair | Jay Scott Emler, Commissioner | Dwight D. Keen, Commissioner

August 22, 2018

SPENCER MUSGROVE Samuel Gary Jr. & Associates, Inc. 1515 WYNKOOP, STE 700 DENVER, CO 80202

Re: Temporary Abandonment API 15-051-26107-00-00 MAIER 1-36 NW/4 Sec.36-15S-16W Ellis County, Kansas

Dear SPENCER MUSGROVE:

"Your temporary abandonment (TA) application for the well listed above has been approved. In accordance with K.A.R. 82-3-111 the TA status of this well will expire 08/22/2019.

\* If you return this well to service or plug it, please notify the District O