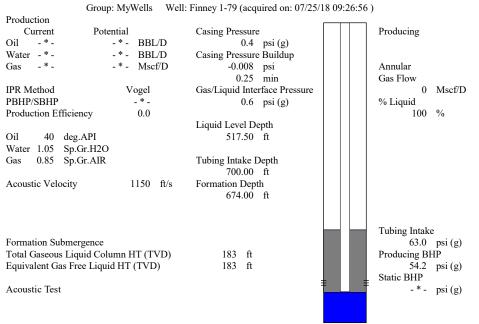

Group: MyWells Well: Finney 1-79 (acquired on: 07/25/18 09:26:56)

Entered Acoustic Velocity for Liquid Level depth determination