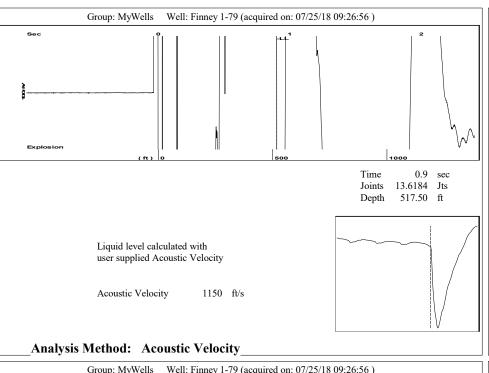

Group: MyWells Well: Finney 1-79 (acquired on: 07/25/18 09:26:56)

Entered Acoustic Velocity for Liquid Level depth determination