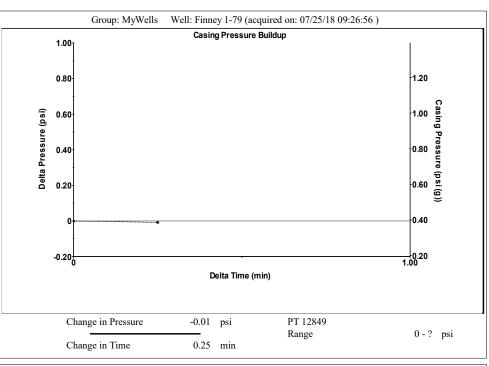

Group: MyWells Well: Finney 1-79 (acquired on: 07/25/18 09:26:56)

Entered Acoustic Velocity for Liquid Level depth determination