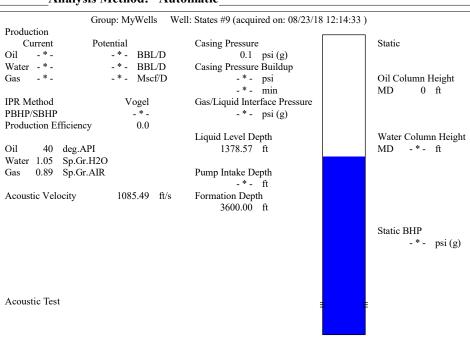

Re: Temporary Abandonment API 15-147-20622-00-00 STATES A 9 SE/4 Sec.30-05S-20W Phillips County, Kansas