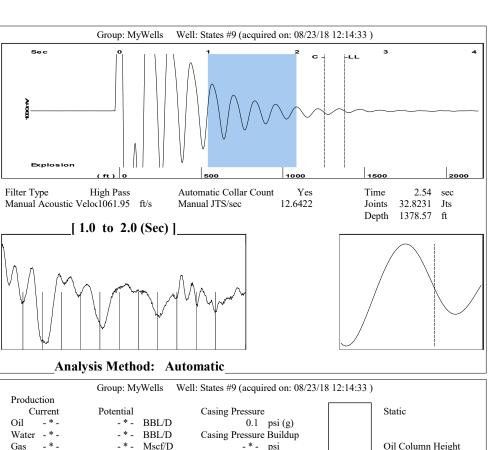

Re: Temporary Abandonment API 15-147-20622-00-00 STATES A 9 SE/4 Sec.30-05S-20W Phillips County, Kansas