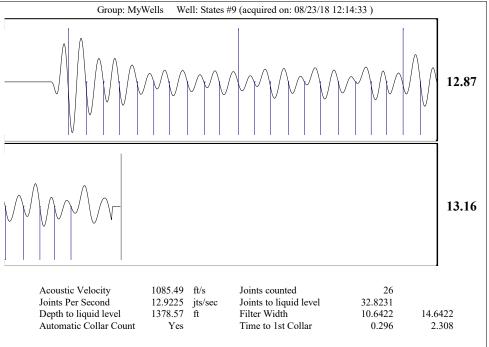

Re: Temporary Abandonment API 15-147-20622-00-00 STATES A 9 SE/4 Sec.30-05S-20W Phillips County, Kansas