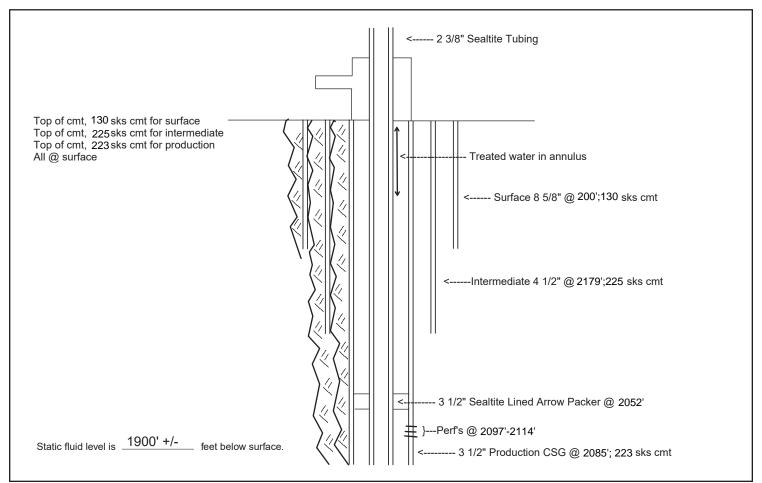

## Casing

| Purpose<br>Of String | Size Hole<br>Drilled | Size<br>Casing<br>Set | Weight | Setting<br>Depth | Type Of<br>Cement |     | Type and<br>Percent<br>Additives |
|----------------------|----------------------|-----------------------|--------|------------------|-------------------|-----|----------------------------------|
| Surface              | 12.25                | 8.625                 | 22     | 200              | Monarch<br>Reg.   | 130 | Common                           |
| Production           | 7.875                | 5.500                 | 16     | 2179             | Monarch<br>Reg.   | 225 | Common                           |
| Liner                | 4.5                  | 3.5                   | 7.7    | 2085             | 60/40<br>Pozmix   | 55  | 4% Gel                           |
|                      |                      |                       |        |                  |                   |     |                                  |