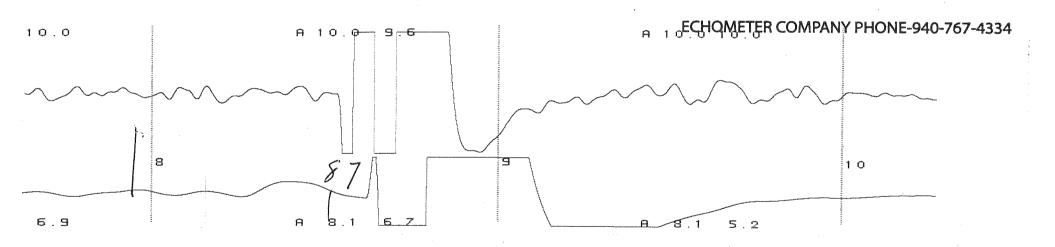

Re: Temporary Abandonment API 15-153-21027-00-00 Ladenburger 1-6 NW/4 Sec.06-01S-35W Rawlins County, Kansas