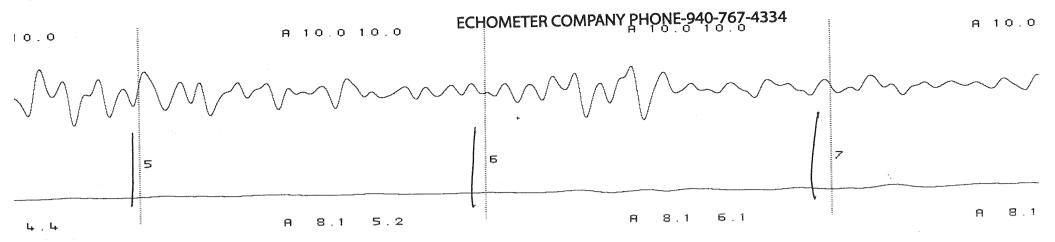

Re: Temporary Abandonment API 15-153-21027-00-00 Ladenburger 1-6 NW/4 Sec.06-01S-35W Rawlins County, Kansas