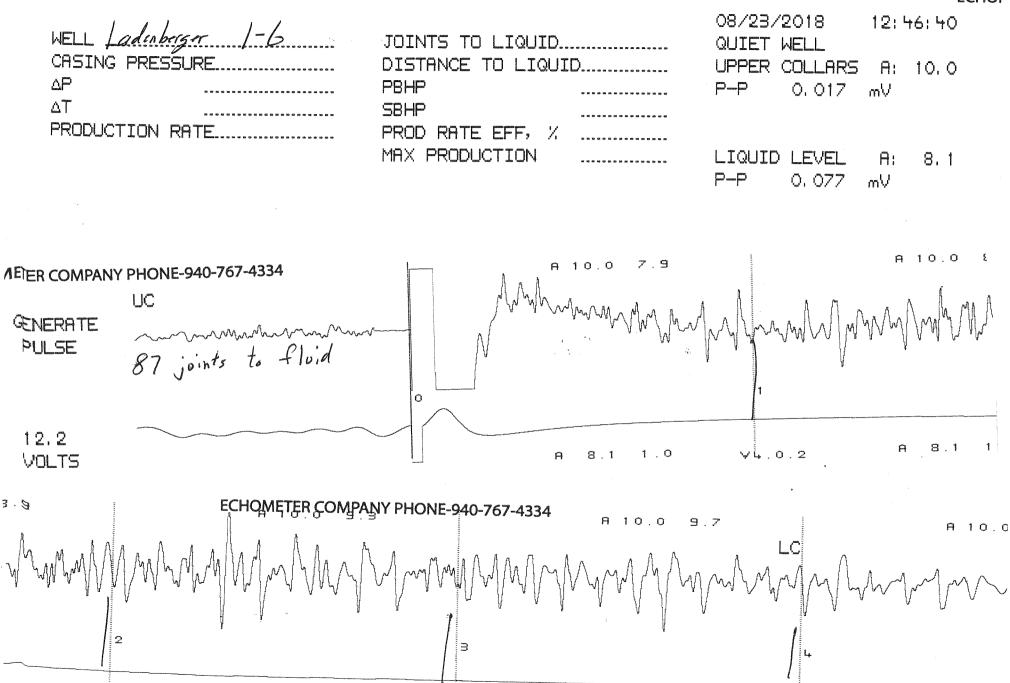

Re: Temporary Abandonment API 15-153-21027-00-00 Ladenburger 1-6 NW/4 Sec.06-01S-35W Rawlins County, Kansas