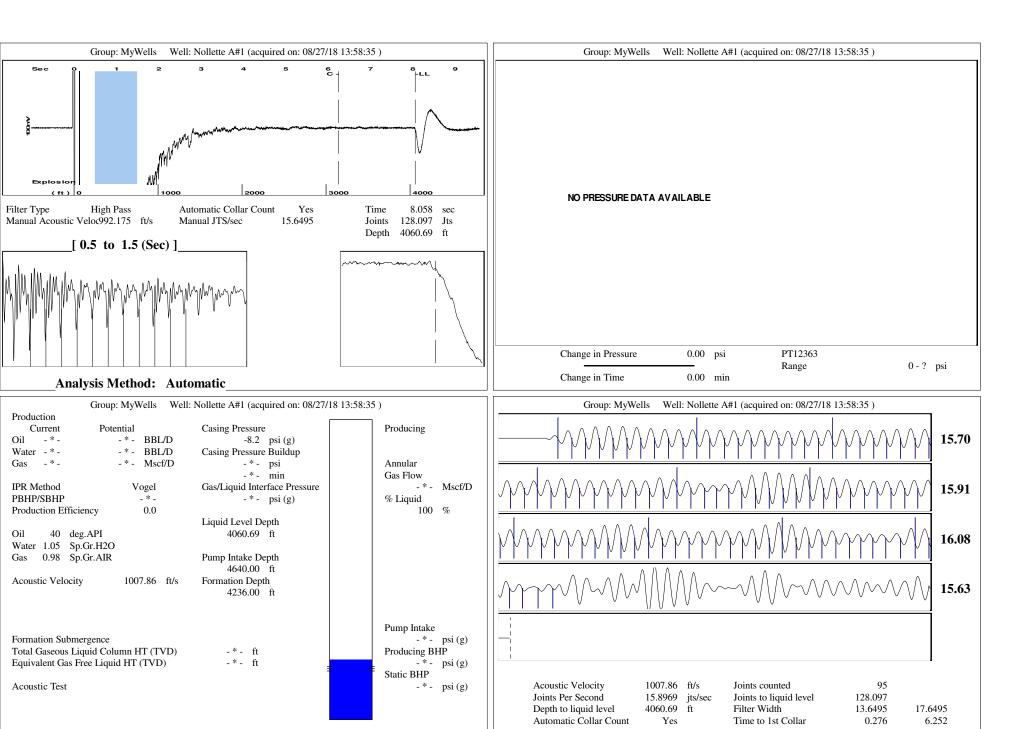

Re: Temporary Abandonment API 15-109-20509-00-00 NOLLETTE 1-A SW/4 Sec.04-11S-33W Logan County, Kansas